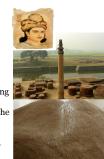

## Ashoka "the Great" and Fall of the Mauryan Empire

- ☐ In 269 BCE the Emperor Ashoka came to power ushering in a period of religious pluralism and
- As a young man, Ashoka engaged in violent wars of conquest.
- ☐ Guilt associated with this violence drove Ashoka to convert to Buddhism.
- ☐ As a Buddhist emperor, he made it state policy to promote Buddhism throughout his empire by erecting pillars that promoted the teachings of the Buddha.
  - This policy was an important factor in ensuring the longevity of Buddhism as a major world religion.
- ☐ The Mauryan Empire fell in 184 BCE as a result of dynastic disputes and invasions by outside enemies.