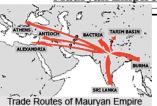

## <u> Mauryan Empire (324 – 184 BCE)</u>

- ☐ While agriculture remained the primary economic activity, an extensive network of roads and maritime connections to Southeast Asia and the Middle East foster both internal and international trade.
  - India profited from the export of cotton cloth, iron, and salt.