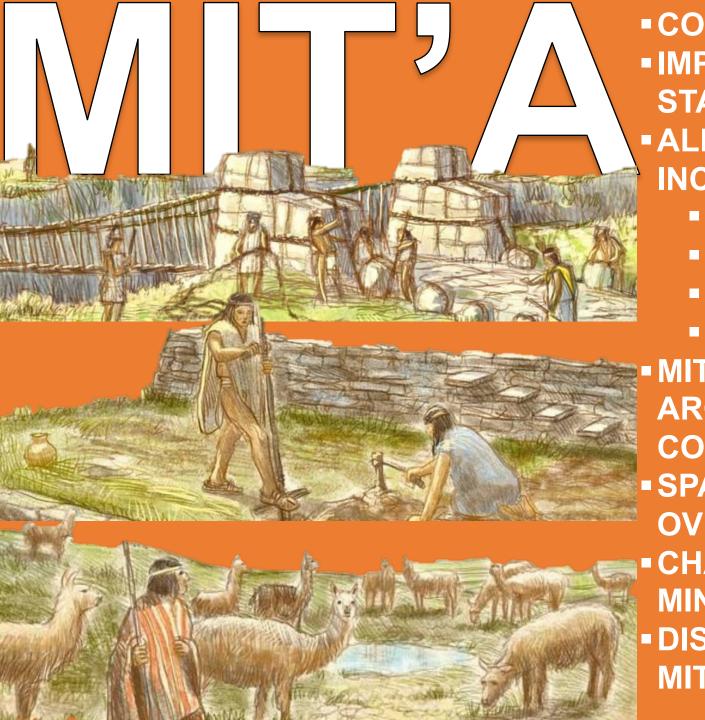

CUZCO

**PACIFIC OCEAN** 

ANDES

- CORVEE LABOR
- IMPOSED BY INCA STATE ON PEOPLE
- ALL ABLE BODIED INCA; MALES 15-50
  - ROAD BUILD.
  - FARMING
  - HERDING
  - FISHING
- MITA TOOK PLACE AROUND YOUR COMMUNITY
- SPANISH TOOK IT OVER AFTER 1492
- CHANGED IT TO MINING/CASH CRO.
- DISEASE MADEMITA IMPRACTICAL