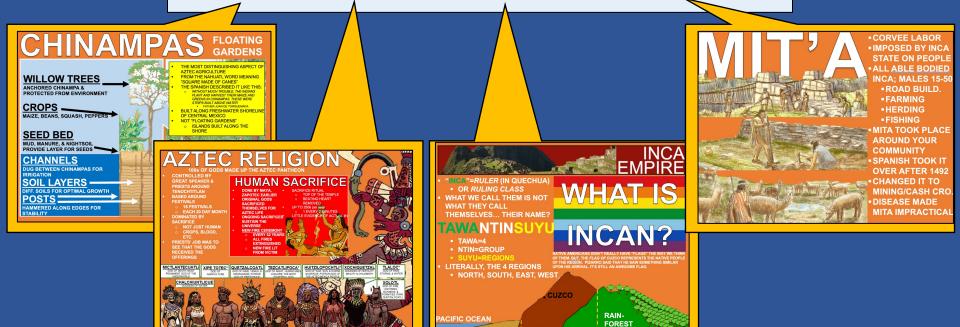

## CHINAMPAS FLOATING GARDENS

#### **WILLOW TREES**

ANCHORED CHINAMPA &
PROTECTED FROM ENVIRONMENT

#### CROPS

MAIZE, BEANS, SQUASH, PEPPERS

#### **SEED BED**

MUD, MANURE, & NIGHTSOIL PROVIDE LAYER FOR SEEDS

#### **CHANNELS**

DUG BETWEEN CHINAMPAS FOR IRRIGATION

#### **SOIL LAYERS**

DIFF. SOILS FOR OPTIMAL GROWTH

#### **POSTS**

HAMMERED ALONG EDGES FOR STABILITY

- THE MOST DISTINGUISHING ASPECT OF AZTEC AGRICULTURE
- FROM THE NAHUATL WORD MEANING "SQUARE MADE OF CANES"
- THE SPANISH DESCRIBED IT LIKE THIS:
  - WITHOUT MUCH TROUBLE, THE INDIANS PLANT AND HARVEST THEIR MAIZE AND GREENS IN CHINAMPAS. THESE WERE STRIPS BUILT ABOVE WATER
    - FATHER JUAN DE TORQUEMADA
- BUILT ALONG FRESHWATER SHORELINE OF CENTRAL MEXICO
- NOT "FLOATING GARDENS"
  - ISLANDS BUILT ALONG THE SHORE

#### INCA EMPIRE

- "INCA"=RULER (IN QUECHUA)
  - OR RULING CLASS
- WHAT WE CALL THEM IS NOT WHAT THEY CALL THEMSELVES... THEIR NAME?

#### TAWANTINSUYU

- TAWA=4
- NTIN=GROUP
- SUYU=REGIONS
- LITERALLY, THE 4 REGIONS
  - NORTH, SOUTH, EAST, WEST,

## WHATIS

## INCAN?

NATIVE AMERICANS DIDN'T REALLY HAVE "FLAGS" THE WAY WE THINK OF THEM. BUT, THE *FLAG OF CUZCO* REPRESENTS THE NATIVE PEOPLE OF THE REGION. PIZARRO SAID THAT HE SAW SOMETHING SIMILAR UPON HIS ARRIVAL. IT'S STILL AN AWESOME FLAG.

CUZCO

**PACIFIC OCEAN** 

ANDES

- CORVEE LABOR
- IMPOSED BY INCA STATE ON PEOPLE
- ALL ABLE BODIED INCA; MALES 15-50
  - ROAD BUILD.
  - FARMING
  - HERDING
  - FISHING
- MITA TOOK PLACE AROUND YOUR COMMUNITY
- SPANISH TOOK IT OVER AFTER 1492
- CHANGED IT TO MINING/CASH CRO.
- DISEASE MADEMITA IMPRACTICAL