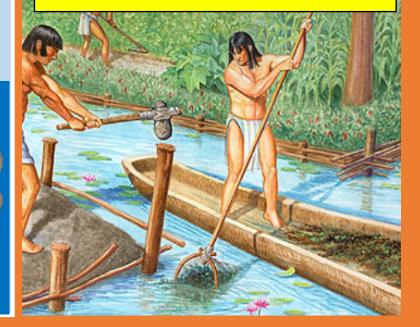

## CHINAMPAS FLOATING GARDENS

#### **WILLOW TREES**

ANCHORED CHINAMPA &
PROTECTED FROM ENVIRONMENT

#### CROPS

MAIZE, BEANS, SQUASH, PEPPERS

#### **SEED BED**

MUD, MANURE, & NIGHTSOIL PROVIDE LAYER FOR SEEDS

#### **CHANNELS**

DUG BETWEEN CHINAMPAS FOR IRRIGATION

#### **SOIL LAYERS**

DIFF. SOILS FOR OPTIMAL GROWTH

#### **POSTS**

HAMMERED ALONG EDGES FOR STABILITY

- THE MOST DISTINGUISHING ASPECT OF AZTEC AGRICULTURE
- FROM THE NAHUATL WORD MEANING "SQUARE MADE OF CANES"
- THE SPANISH DESCRIBED IT LIKE THIS:
  - WITHOUT MUCH TROUBLE, THE INDIANS PLANT AND HARVEST THEIR MAIZE AND GREENS IN CHINAMPAS. THESE WERE STRIPS BUILT ABOVE WATER
    - FATHER JUAN DE TORQUEMADA
- BUILT ALONG FRESHWATER SHORELINE OF CENTRAL MEXICO
- NOT "FLOATING GARDENS"
  - ISLANDS BUILT ALONG THE SHORE