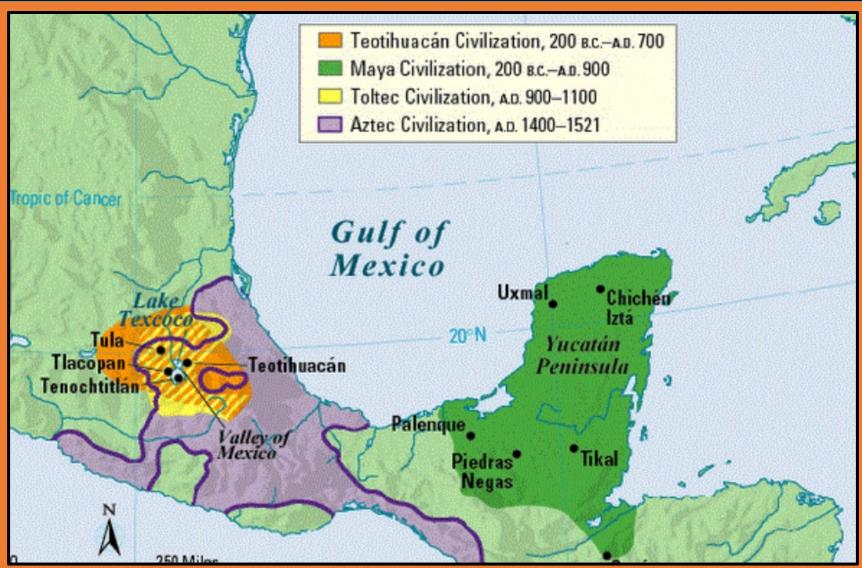

### WHAT IS 'AZTEC'?

- LIKE MANY OTHERS, THE AZTEC WEREN'T CALLED THE AZTEC (PEOPLE FROM AZTLAN)
- AZTLAN=MYTHOLOGICAL HOMELAND OF AZTEC
- CALLED THEMSELVES THE MEXICA

## WHERE DO AZTECS COME FROM?

- 1200 CE: PEOPLE FROM AZTLAN MIGRATED INTO CENTRAL MEXICO
- CREATED A SERIES OF CITY-STATES
  - EACH RULED BY TLATOQUE
    - "SPEAKER"
- WARFARE COMMON
- MEXICA (AZTECS) ONE OF THE LAST TO MIGRATE FROM AZTLAN
  - BEST LANDS TAKEN
- SERVED AS MERCENARIES FOR OTHER CITY-STATES
- MOVED TO ISLAND IN LAKE TEXCOCO 1325: FOUNDED TENOCHTITLAN