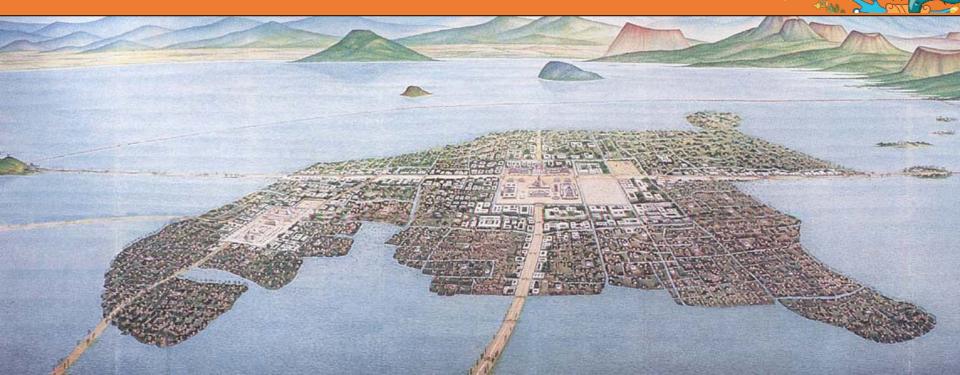

## TENOCHTITLAN

"It was like the enchantments (...) on account of the great towers and cues and buildings rising from the water, and all built of masonry. And some of our soldiers even asked whether the things that we saw were not a dream? (...) I do not know how to describe it, seeing things as we did that had never been heard of or seen before, not even dreamed about."

-Bernal Dias del Castillo, Conquistador accompanying Cortes

- FOUNDED IN 1325
- FULFULLED MEXICA PROPHECY:
  - GREAT CITY SHOULD BE BUILT
     UPON THE SPOT WHERE AN EAGLE
     IS EATING A SNAKE ON A CACTUS
  - AZTECS SAW THIS ON THE ISLAND

(AS SEEN ON THE MEXICAN FLAG TODAY)

#### SURROUNDED BY CHINAMPAS

- POP=200,000 IN 1519
  - 5X LARGER THAN LONDON, MADRID
  - ONLY RIVALED BY VENICE & CONSTANTINOPLE IN EUROPE

## TENOCHTITLAN