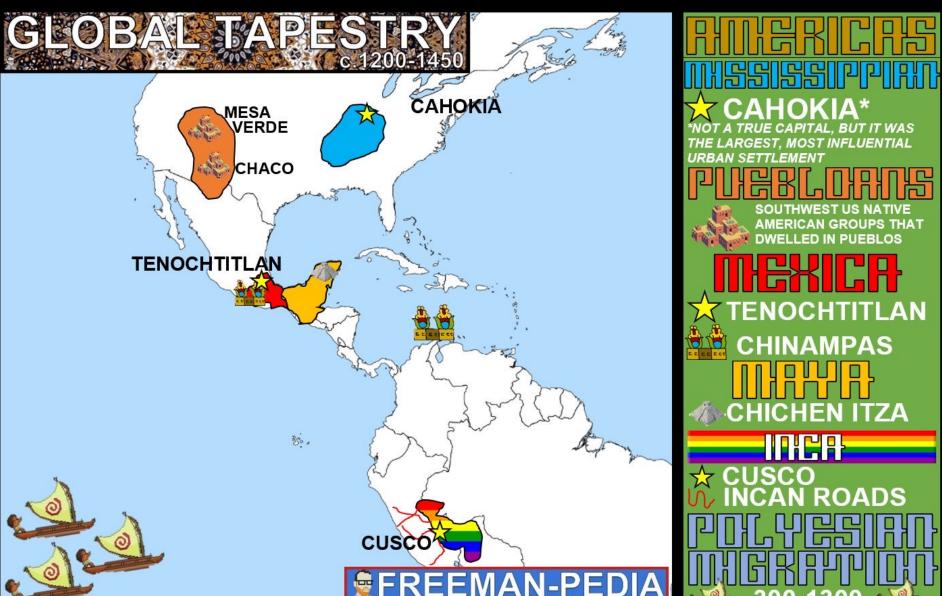

# GLOBALTAPESTRY C.1200-1450 UNIT 1 BREAKS DOWN INTO 6 SUBUNITS:

- c.1200-1450 DAR al-ISLAM c.1200-1450
- SOUTH & SOUTHEAST C.1200-1450
- AMERICAS

  c.1200-1450

THIS IS THE THEMATIC FOCUS. IT'S WHAT YOU SHOULD FOCUS ON FOR THIS SECTION

# AMERICAS C:1200-1450 C:08ALTAPESTRY C:1200-1450