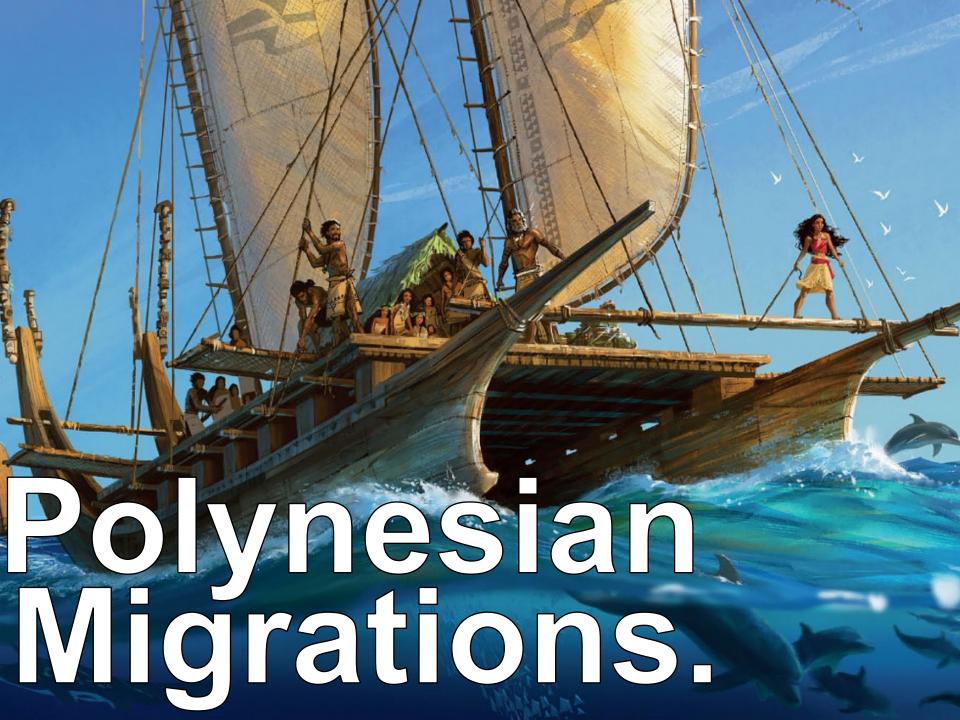

## Polynesian Migrations

Sleeping compartments

Space for seven crewmembers inside each hull

LENGTH

62 FEET

MAST HEIGHT 31 FEET

BEAM

20 FEET

Kapalina

**HOKULE'A** 

Canvas covers provide shelter for the sleeping compartments