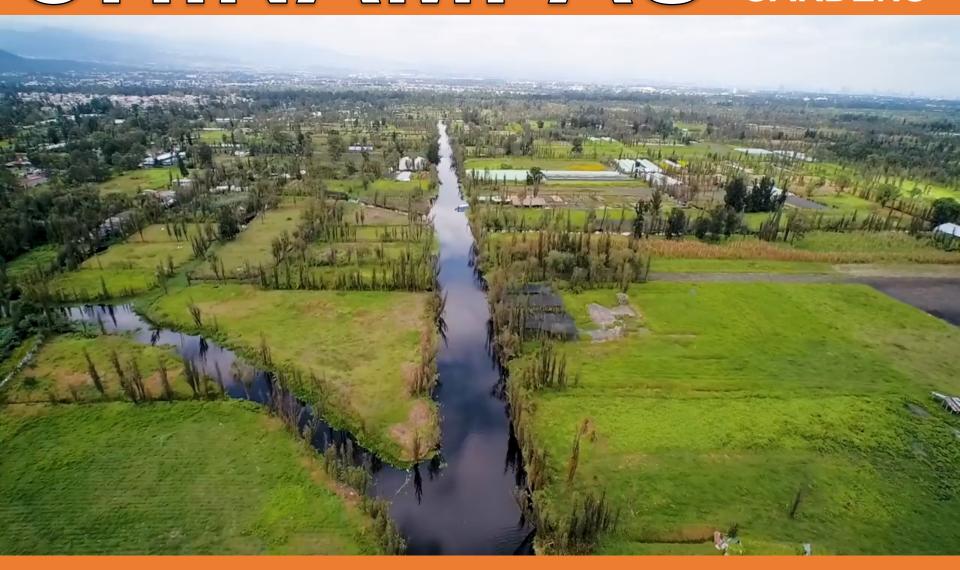

## CHINAMPAS FLOATING GARDENS

#### **WILLOW TREES**

ANCHORED CHINAMPA &
PROTECTED FROM ENVIRONMENT

#### CROPS

MAIZE, BEANS, SQUASH, PEPPERS

#### **SEED BED**

MUD, MANURE, & NIGHTSOIL PROVIDE LAYER FOR SEEDS

#### **CHANNELS**

DUG BETWEEN CHINAMPAS FOR IRRIGATION

#### **SOIL LAYERS**

DIFF. SOILS FOR OPTIMAL GROWTH

#### **POSTS**

HAMMERED ALONG EDGES FOR STABILITY

- THE MOST DISTINGUISHING ASPECT OF AZTEC AGRICULTURE
- FROM THE NAHUATL WORD MEANING "SQUARE MADE OF CANES"
- THE SPANISH DESCRIBED IT LIKE THIS:
  - WITHOUT MUCH TROUBLE, THE INDIANS PLANT AND HARVEST THEIR MAIZE AND GREENS IN CHINAMPAS. THESE WERE STRIPS BUILT ABOVE WATER
    - FATHER JUAN DE TORQUEMADA
- BUILT ALONG FRESHWATER SHORELINE OF CENTRAL MEXICO
- NOT "FLOATING GARDENS"
  - ISLANDS BUILT ALONG THE SHORE