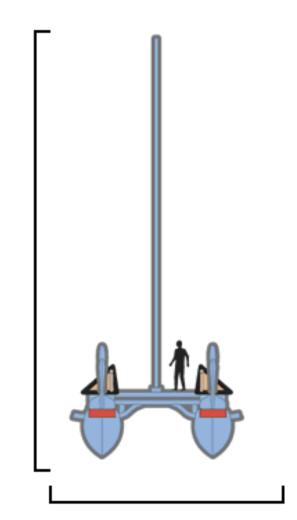

## Polynesian Migrations

Sleeping compartments

Space for seven crewmembers inside each hull

LENGTH

62 FEET

MAST HEIGHT 31 FEET

BEAM

20 FEET

Kapalina

**HOKULE'A** 

Canvas covers provide shelter for the sleeping compartments