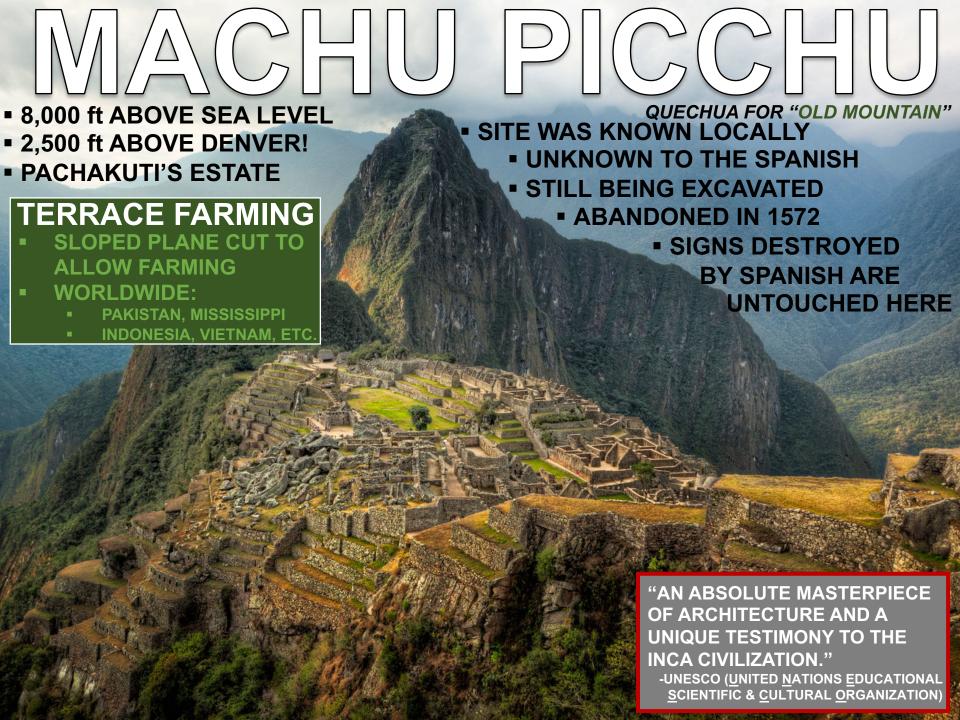

## MACHU PICCHU

I'VE PROBABLY ONLY MENTIONED THIS 1,000,000 TIMES, BUT...

THIS IS HOW HIRAM BINGHAM FOUND THE SITE IN 1911. HE COULD ONLY SEE ONE GROUP OF BUILDINGS & THE ENTIRE POPULATION CONSISTED OF 6 PIGS.