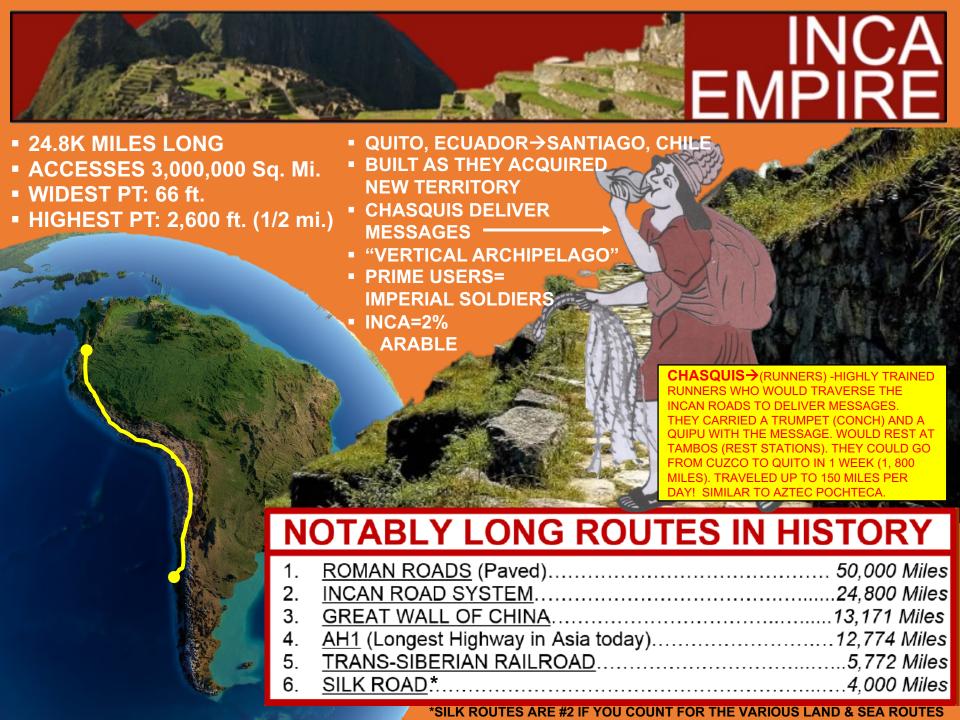

CUZCO

**PACIFIC OCEAN** 

ANDES

- CORVEE LABOR
- IMPOSED BY INCA STATE ON PEOPLE
- ALL ABLE BODIED INCA; MALES 15-50
  - ROAD BUILD.
  - FARMING
  - HERDING
  - FISHING
- MITA TOOK PLACE AROUND YOUR COMMUNITY
- SPANISH TOOK IT OVER AFTER 1492
- CHANGED IT TO MINING/CASH CRO.
- DISEASE MADEMITA IMPRACTICAL