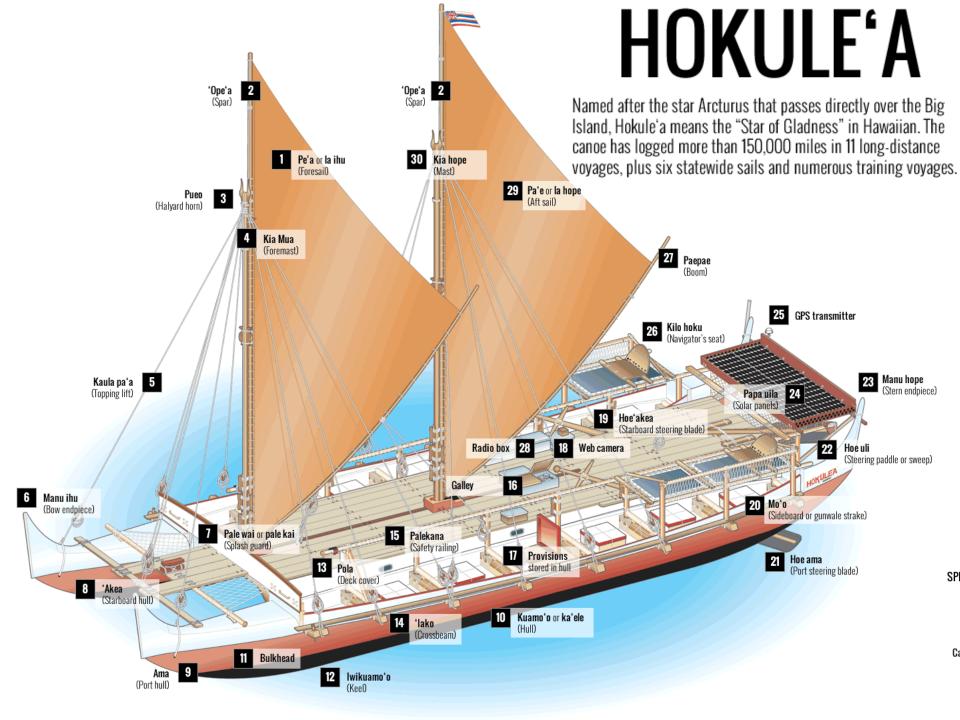

## Polynesian Migrations

Sleeping compartments

Space for seven crewmembers inside each hull

LENGTH

62 FEET

MAST HEIGHT 31 FEET

BEAM

20 FEET

Kapalina

**HOKULE'A** 

Canvas covers provide shelter for the sleeping compartments