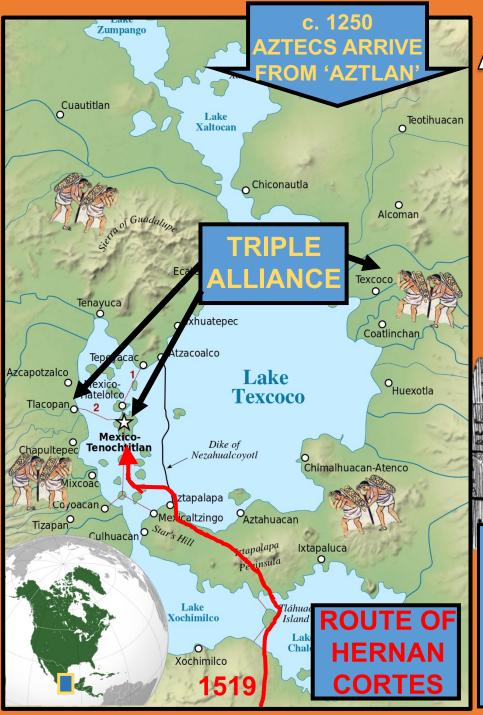

## WHERE DO AZTECS COME FROM?

- 1200 CE: PEOPLE FROM AZTLAN MIGRATED INTO CENTRAL MEXICO
- CREATED A SERIES OF CITY-STATES
  - EACH RULED BY TLATOQUE
    - "SPEAKER"
- WARFARE COMMON
- MEXICA (AZTECS) ONE OF THE LAST TO MIGRATE FROM AZTLAN
  - BEST LANDS TAKEN
- SERVED AS MERCENARIES FOR OTHER CITY-STATES
- MOVED TO ISLAND IN LAKE TEXCOCO 1325: FOUNDED TENOCHTITLAN

## TENOCHTITLAN

"It was like the enchantments (...) on account of the great towers and cues and buildings rising from the water, and all built of masonry. And some of our soldiers even asked whether the things that we saw were not a dream? (...) I do not know how to describe it, seeing things as we did that had never been heard of or seen before, not even dreamed about."

-Bernal Dias del Castillo, Conquistador accompanying Cortes

- FOUNDED IN 1325
- FULFULLED MEXICA PROPHECY:
  - GREAT CITY SHOULD BE BUILT
     UPON THE SPOT WHERE AN EAGLE
     IS EATING A SNAKE ON A CACTUS
  - AZTECS SAW THIS ON THE ISLAND

(AS SEEN ON THE MEXICAN FLAG TODAY)

#### SURROUNDED BY CHINAMPAS

- POP=200,000 IN 1519
  - 5X LARGER THAN LONDON, MADRID
  - ONLY RIVALED BY VENICE & CONSTANTINOPLE IN EUROPE