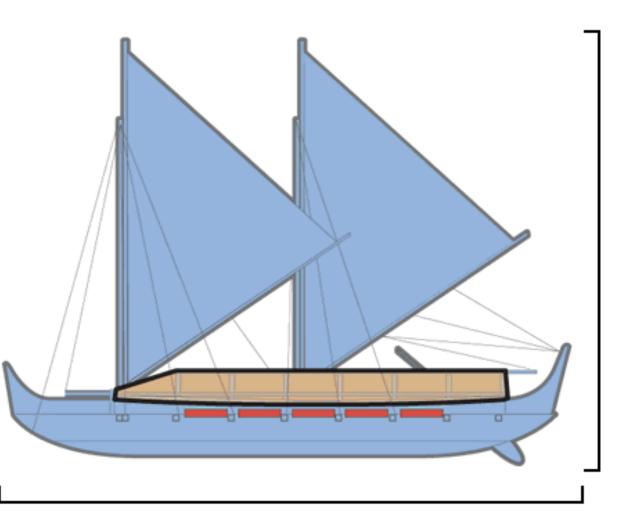

## Polynesian Migrations

Sleeping compartments

Space for seven crewmembers inside each hull

LENGTH

62 FEET

MAST HEIGHT 31 FEET

BEAM

20 FEET

Kapalina

**HOKULE'A** 

Canvas covers provide shelter for the sleeping compartments