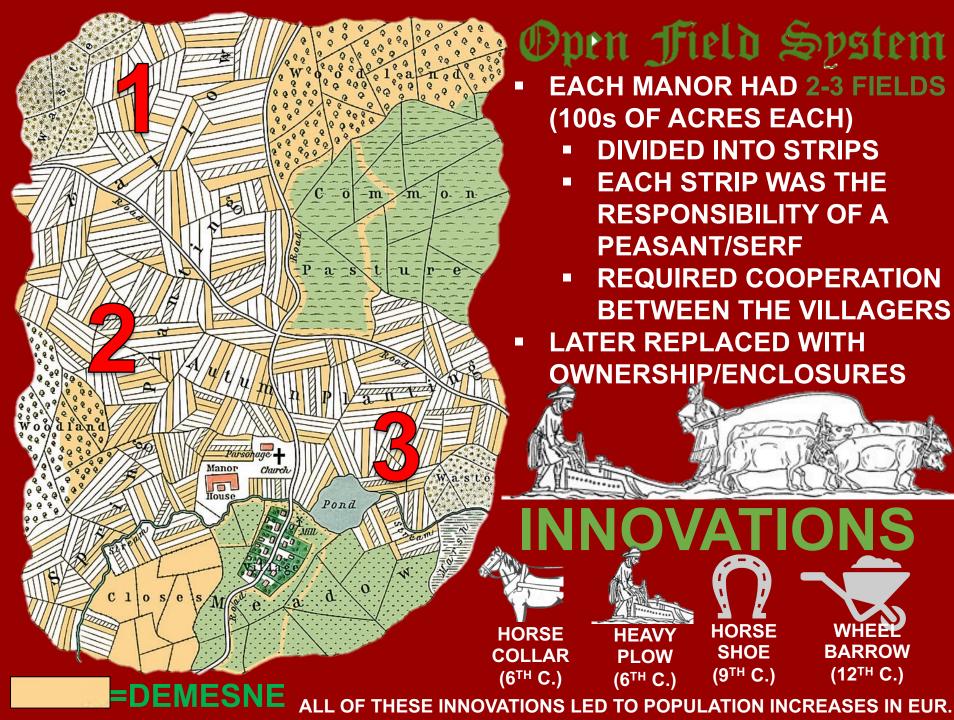

#### endalism (n)-THE RECIPROCAL LEGAL & MILITARY OBLIGATIONS AMONG THE THREE ESTATES OF EUROPE: 1.) CLERGY 2.) NOBILITY 3.) PEASANTS O UNDERSTAND FEUDALISM, YOU MUST KNOW THE TERMINOLOGY... VASSAL: SUBORDINATE **\_ORD**: ONE WITH AUTHORITY **KNIGHT: TITLE GRANTED USUALLY** LORDS **MILITARY IMPLICATIONS** SERF: LABORER TIED TO LAND Protection Shelter Food THIS IS THE LOWEST LEVEL) **Military Service** /ILLEIN: MIDLEVEL SERF **HOW IT ALL WORKS:** Shelter Food Protection 1. LORDS=NOBILITY WITH LAND LORDS GRANT FIEFS TO VASSAL **3. VASSAL PROVIDES SERVICE**

# JEURIE DE LE STHE SETTING:

FIEF: LAND GRANT MANOR: LAND SURROUNDING LORD's LAND FEALTY: PLEDGE OF ALLEGIANCE DEMESNE: \_AND FOR THE LORD's PERSONAL USE

### JEUDALSM ANALYZE THIS IMAGE USING THE FOLLOWING FEUDAL TERMS: Fief Fealty Pemesne Hassal Knight Chibalry Hillein Royalty

(12<sup>TH</sup> C.)