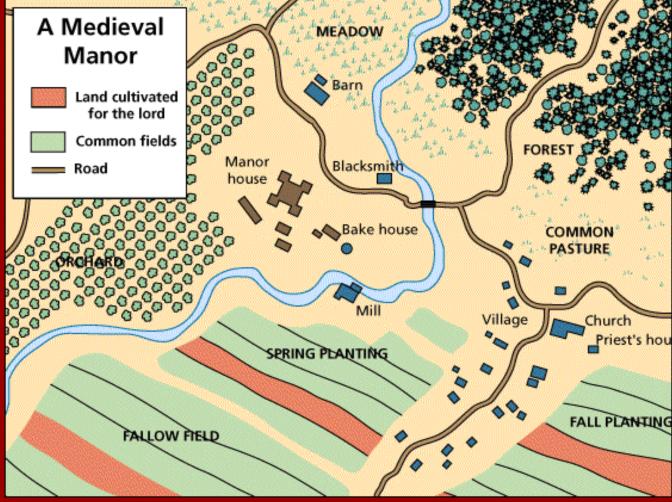

#### endalism (n)-THE RECIPROCAL LEGAL & MILITARY OBLIGATIONS AMONG THE THREE ESTATES OF EUROPE: 1.) CLERGY 2.) NOBILITY 3.) PEASANTS O UNDERSTAND FEUDALISM, YOU MUST KNOW THE TERMINOLOGY... VASSAL: SUBORDINATE **\_ORD**: ONE WITH AUTHORITY **KNIGHT: TITLE GRANTED USUALLY** LORDS **MILITARY IMPLICATIONS** SERF: LABORER TIED TO LAND Protection Shelter Food THIS IS THE LOWEST LEVEL) **Military Service** /ILLEIN: MIDLEVEL SERF **HOW IT ALL WORKS:** Shelter Food Protection 1. LORDS=NOBILITY WITH LAND LORDS GRANT FIEFS TO VASSAL **3. VASSAL PROVIDES SERVICE**

# JEURIE DE LE STHE SETTING:

FIEF: LAND GRANT MANOR: LAND SURROUNDING LORD's LAND FEALTY: PLEDGE OF ALLEGIANCE DEMESNE: \_AND FOR THE LORD's PERSONAL USE