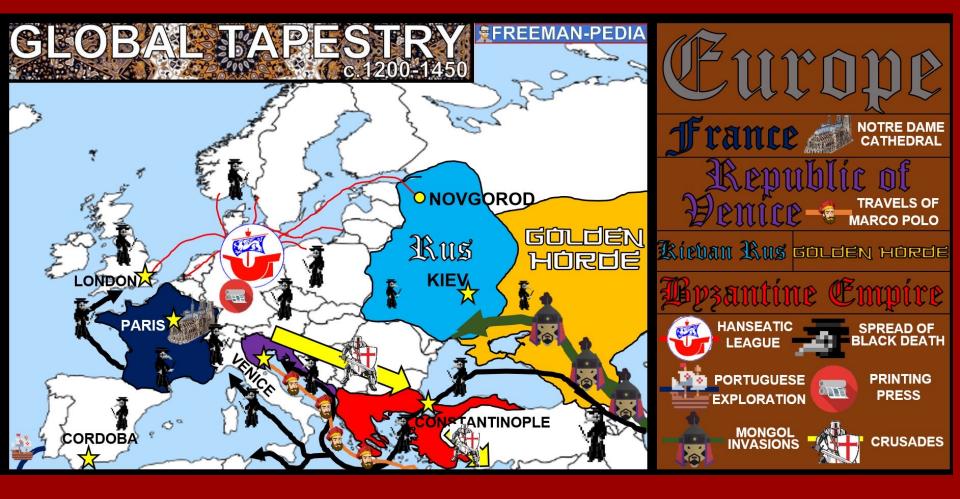

POST-CLASSICAL (1200-1450 CE)

91

1200-1450

c.1200-1450

GLOBAL TARESTRY

### C.1200-1450 UNIT 1 BREAKS DOWN INTO 6 SUBUNITS:

8

10

#### HERE IS ALL THAT THE COLLEGE BOARD REQUIRES OF YOU FOR: EUROPE