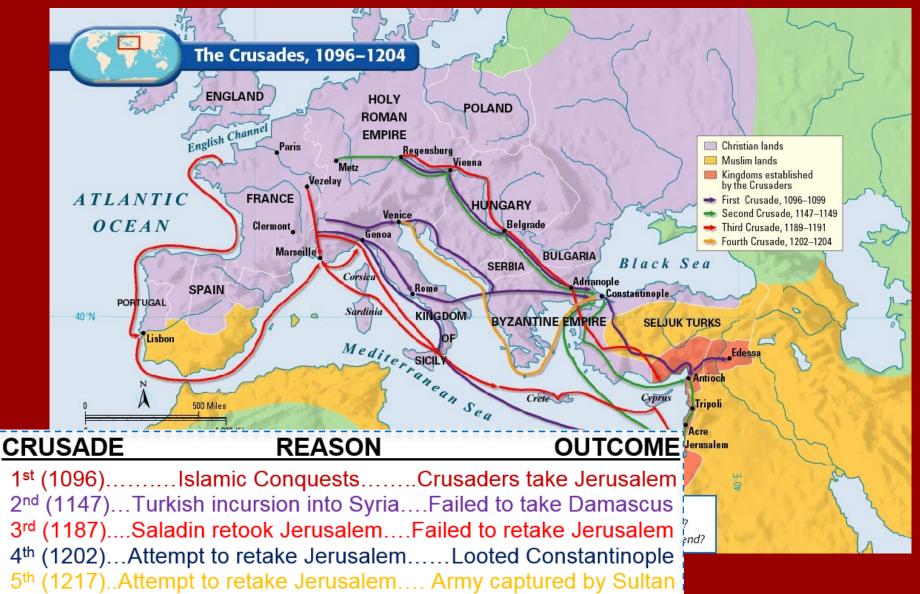

#### MILITARY CAMPAIGNS SANCTIONED BY THE POPE GOAL: RECAPTURE HOLY LAND FROM MUSLIMS/HELP THE

- GOAL: RECAPTURE HOLY LAND FROM MUSLIMS/HELP TH BYZANTINES
  - 6 MAJOR CRUSADES (MANY MINOR ONES)
  - o VS=Abbasids, Seljuks, Ayyubids (Saladin), Khwarezm.

#### CATALYST: BATTLE OF MANZIKERT (1071)

- TURKS DEFEAT BYZANTINES IN EASTERN TURKEY
- EMPEROR CAPTURED; POPE ATTEMPTED TO REUNITE CHRISTIAN LANDS WITH SUPPORT
- LAST CRUSADER STATE FELL IN 1291 (ACRE)

• NO FURTHER ATTEMPTS BY CATHOLIC EUROPE

### "DEUS VULT!"

-<u>POPE URBAN II</u>, IN RESPONSE TO TURKISH INCURSIONS INTO ANATOLIA

5<sup>th</sup> (1217)..Attempt to retake Jerusalem.... Army captured by Sultan 6<sup>th</sup> (1228)..Attempt to retake Jerusalem...Crusaders take Jerusalem 7<sup>th</sup> (1248)..Khwarezmians took Jerus...Fail- King Louis IX captured 8<sup>th</sup> (1270).. Louis returns...King Louis dies, fails to retake Holy Land 9<sup>th</sup> (1272)...Edward Longshanks attempts...Fails, Returns to Englan