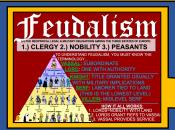

#### endalism (n)-THE RECIPROCAL LEGAL & MILITARY OBLIGATIONS AMONG THE THREE ESTATES OF EUROPE: 1.) CLERGY 2.) NOBILITY 3.) PEASANTS O UNDERSTAND FEUDALISM, YOU MUST KNOW THE TERMINOLOGY... VASSAL: SUBORDINATE **\_ORD**: ONE WITH AUTHORITY **KNIGHT: TITLE GRANTED USUALLY** LORDS **MILITARY IMPLICATIONS** SERF: LABORER TIED TO LAND Protection Shelter Food THIS IS THE LOWEST LEVEL) **Military Service** /ILLEIN: MIDLEVEL SERF **HOW IT ALL WORKS:** Shelter Food Protection 1. LORDS=NOBILITY WITH LAND LORDS GRANT FIEFS TO VASSAL **3. VASSAL PROVIDES SERVICE**

# JEURIE DE LE STHE SETTING:

FIEF: LAND GRANT MANOR: LAND SURROUNDING LORD's LAND FEALTY: PLEDGE OF ALLEGIANCE DEMESNE: \_AND FOR THE LORD's PERSONAL USE

### JEUDALSM ANALYZE THIS IMAGE USING THE FOLLOWING FEUDAL TERMS: Fief Fealty Pemesne Hassal Knight Chibalry Hillein Royalty

(12<sup>TH</sup> C.)