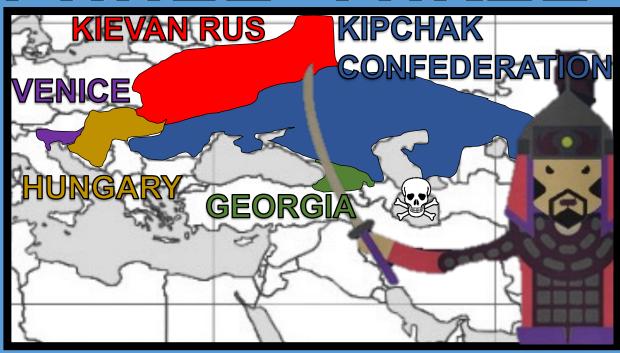

CHASE TAKESINTO GEORGIA

SUBUTAI GOES
 GK WITH NEWS
 PEOPLE TO
 GK SENDS

GK SENDS
BACK

CONQUER

SUBUTAI BAGHATUR

GEORGIA FIGHT WITH KIPCHAK FIGHTERS

- SIMILAR TO MONGOLS; NOT EQUALS
- GEORGIA LEADER WRITES LETTER
   TO THE POPE (GEORGIA CAN'T GO ON CRUSADE WITH THE POPE)
- MONGOLS FIGHT THROUGH KIPCHAK TERRITORY
- ARRIVE IN KIEVAN RUS
  - KIEVAN RUS THOUGHT THEY WERE KIPCHAK
  - KR KILL MONGOL EMISSARY
    - MONGOLS 50mi. FEIGNED RETREAT
    - LASTS 12 DAYS...
- YOU CAN PROBABLY GUESS
   HOW THIS TURNS OUT...