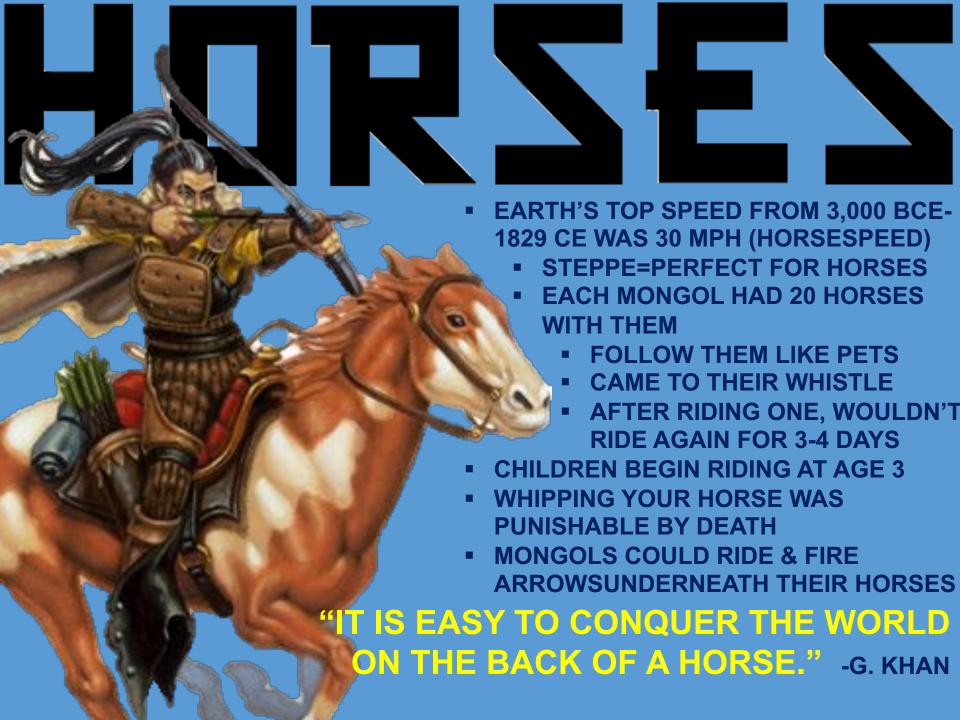

160 POUND COMPOSITE BOW 150 ARROWS IN A QUIVER FIRE 12 ARROWS A MINUTE

HELD AN ARCHERY COMPETITION... A MONGOL
 HIT <u>THREE</u> MOVING TARGETS FROM <u>500 meters</u>.

THEN FOUR OTHER ARCHERS TIED HIM...

- STORIES TOLD OF MONGOLS SHOOTING BIRDS FROM THE SKY...
- DUE TO THE CONSTRUCTION OF THE BOW, MONGOL ARROWS WOULD
   PIERCE ANY ARMOR USED
   ANYWHERE IN THE WORLD