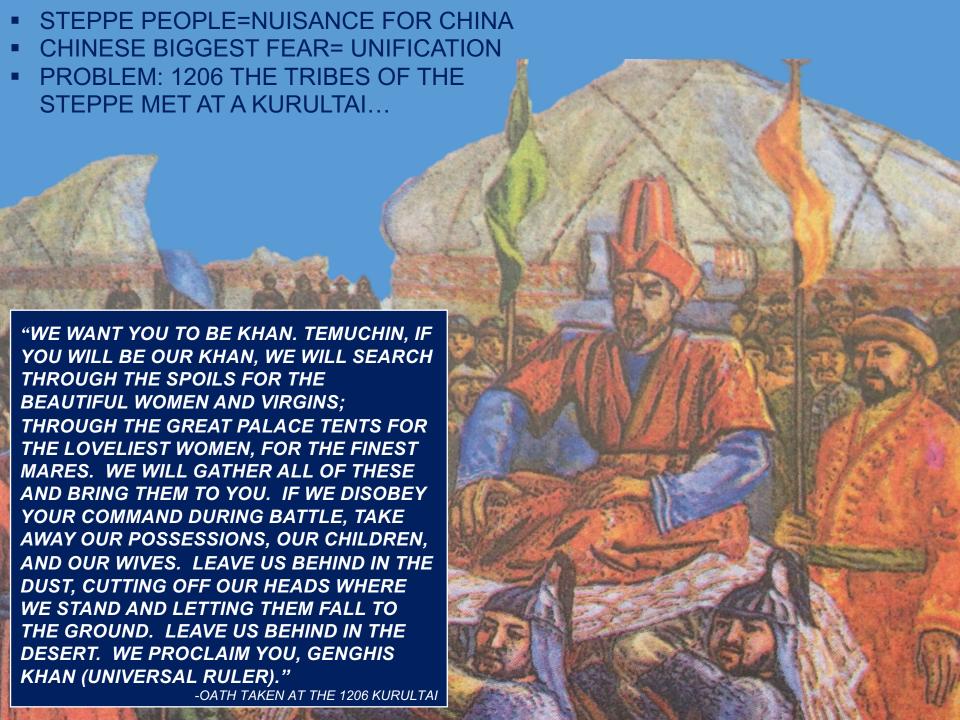

**NEXT UP:** 

- JIN DEFEATED CHITANS
- **SINIFIED**=NO LONGER SCARY
- HAVE MOST OF CHINA'S RESOURCES
- **MONGOLS USE PSYCHOLOGICAL WARFARE** 
  - **COLLECTED EARS...**

- **PAUSE: KURULTAI** 
  - **GK GOES BACK TO THE BLUE SKY GOD**
  - GOD TOLD HIM THAT CHINA WAS HIS...
  - TOLD HIS MEN TO LEARN SIEGE WARFARE (NEXT)