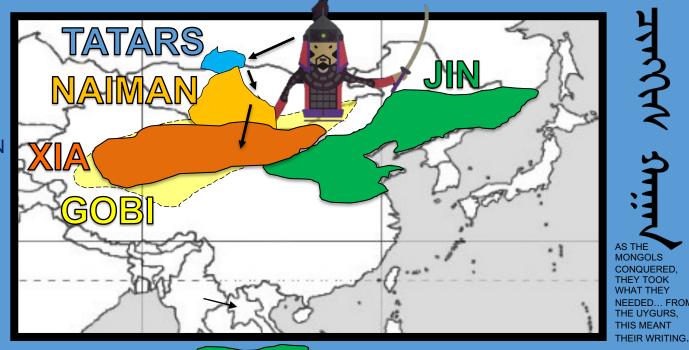

## **VICTIM #1: THE TATARS**

QUICKLY FELL TO THE MONGOL CAV.

## **VICTIM #2: THE NAIMAN**

- SAME...
- MONGOL EMPIRE FED ON ONE THING:
- LOOT. PLUNDER...
- **BEST PLACE TO GET** STUFF?!? CHINA

PROBLEM: THE TANG JUST **FELL... SO THERE ARE 3:** 

- WEAKEST: GK's 1ST SEDENTARY SOCIETY INDIRECT ATTACK PLAN
- XIA HAD VERY LITTLE **DEFENSES TO THEIR WEST**

- NO ONE COULD CROSS THIS IMPASSABLE DESERT...
- XIA RETREAT TO CITIES
- MONGOLS DAM RIVER: FLOOD FORCES XIA SURREN

- STRONGEST OF THE THREE
  - ARMY=600K, CAV=120K

JIN

- POPULATION=60 MILLION
- REMEMBER THE SONG?