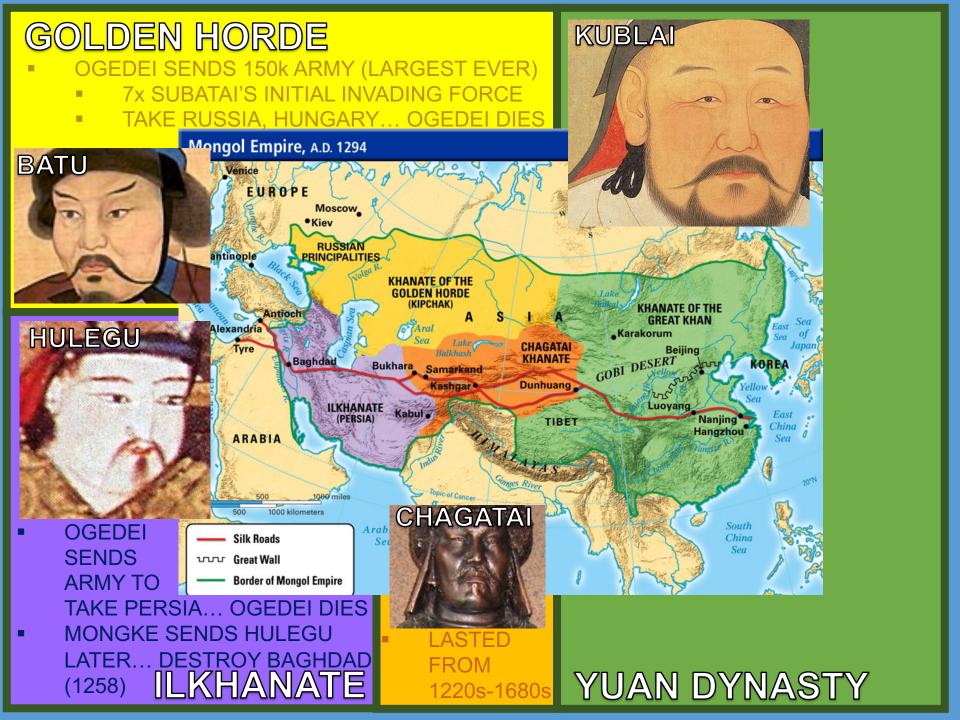

## MONGOL FAMILY FREE

OGEDEI

TOLUL

1246-1248)

1251-1259

(1260-1294

## YHZZH

- TO SET IN ORDER IN MONGOLIAN
- **KEPT SECRET & NEVER MADE PUBLIC** 
  - NO FULL WRITTEN COPY HAS EVER
     BEEN FOUND
  - DESCRIPTIONS FROM THOSE INVOLVED (IBN BATTUTA, ET AL)
- ORIGINATED AS DECREES ISSUED DURING WARTIME
  - LATER BECAME LAW CODE
- OVERSEEN BY THE TOP JUDGE OF
   MONGOL EMPIRE: SHIKHIKHUTUG (BORTE'S BRO)
- CHAGATAI OVERSAW EXECUTION OF THESE LAWS
- THREE GOALS:
  - 1. OBEDIENCE TO THE GREAT KHAN
  - 2. BIND TOGETHER NOMADIC CLANS
  - 3. MERCILESS PUNISHMENT OF WRONGDOING