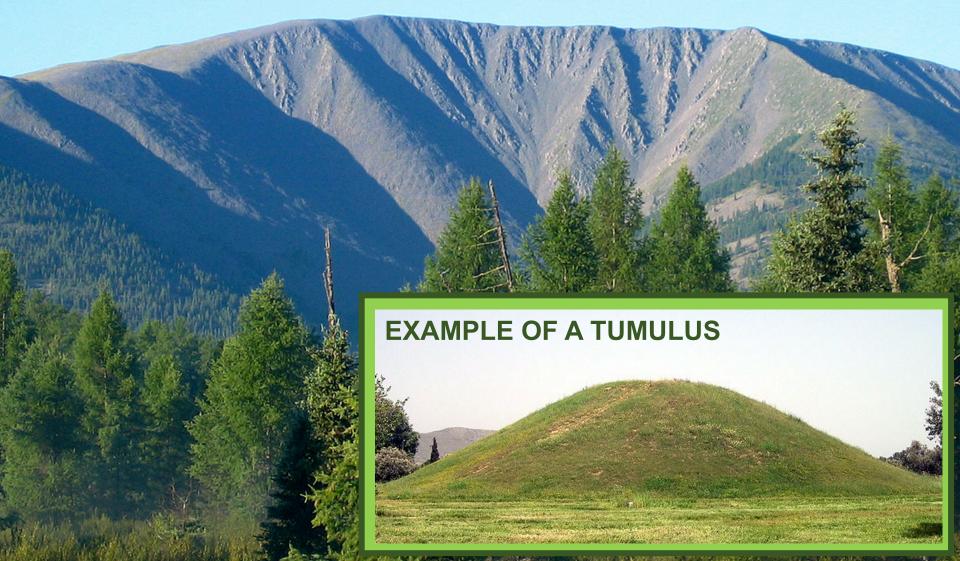

THIS IS BURKHAN KHALDUN. IT IS A SACRED MOUNTAIN IN THE KHAN KHENTII STRICTLY PROTECTED AREA. THIS IS BELIEVED TO BE THE BIRTHPLACE OF GENGHIS KHAN. DR. ALBERT YU-MIN LIN ET AL'S WORK HAS ZEROED IN ON THIS AS THE SITE OF GENGHIS KHAN'S TOMB INCLUDING THE POSSIBILITY OF A TUMULUS FOUND IN 2016.