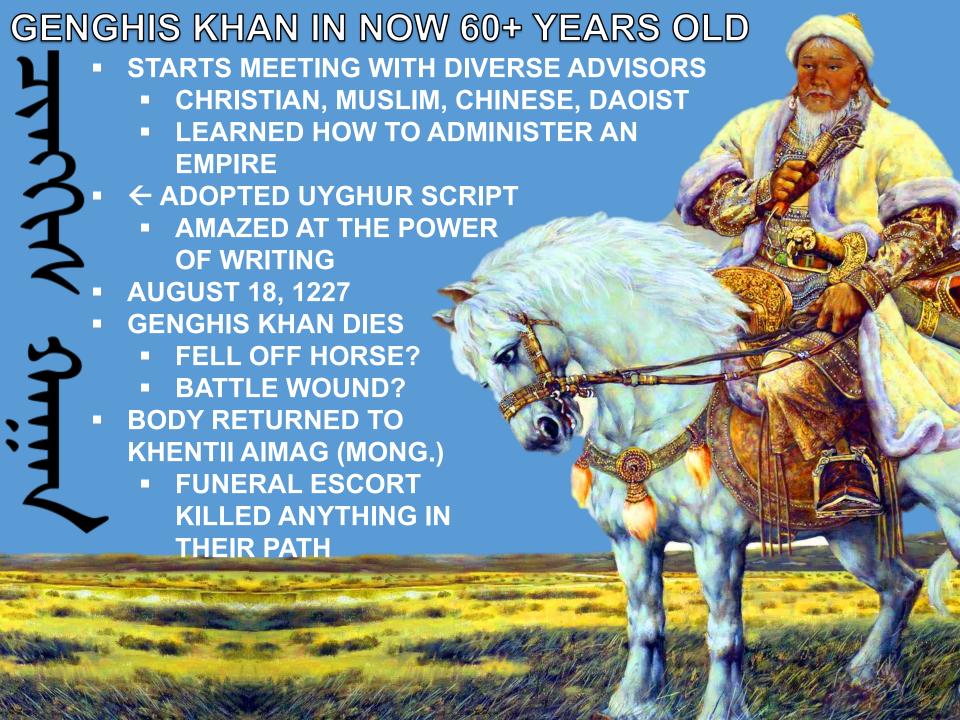

THIS IS BURKHAN KHALDUN. IT IS A SACRED MOUNTAIN IN THE KHAN KHENTII STRICTLY PROTECTED AREA. THIS IS BELIEVED TO BE THE BIRTHPLACE OF GENGHIS KHAN. DR. ALBERT YU-MIN LIN ET AL'S WORK HAS ZEROED IN ON THIS AS THE SITE OF GENGHIS KHAN'S TOMB INCLUDING THE POSSIBILITY OF A TUMULUS FOUND IN 2016.