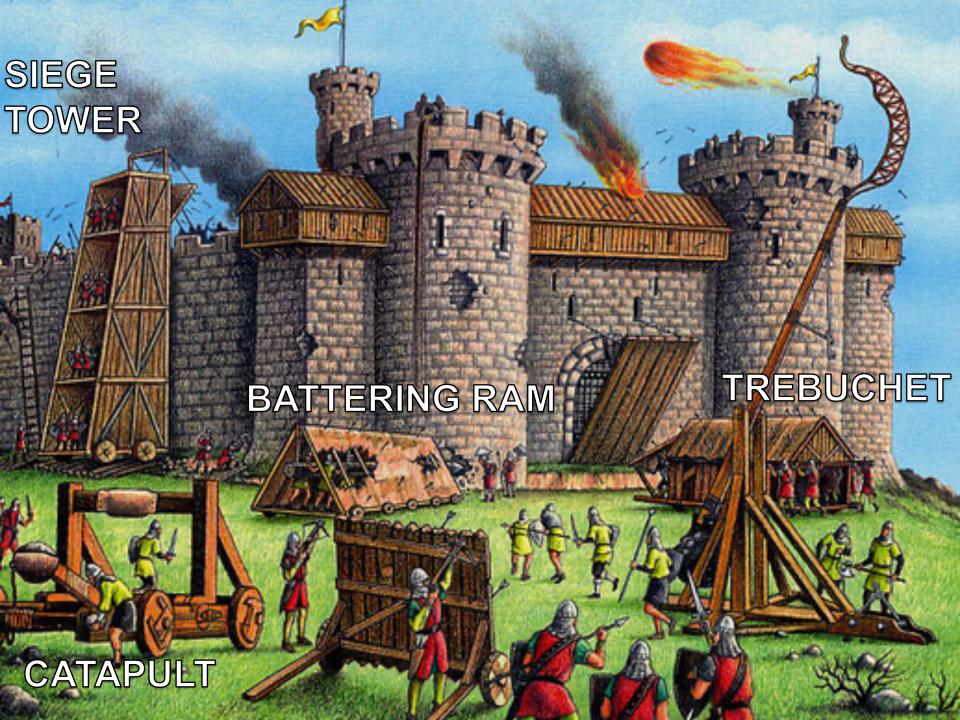

## POPULATION≈ 1 MILLION TOP 5 ON EARTH 1. HANGZHOU, 2. BAGHDAD 3. KAIFENG 4. XIONGDU 5. CAIRO (ESTIMATES...) 40 FT. TALL WALLS

■ 900 BATTLE TOWERS

# ■ POPULATION≈ 1 MILLION TOP 5 ON EARTH 1. HANGZHOU, 2. BAGHDAD 3. KAIFENG 4. XIONGDU 5. CAIRO (ESTIMATES...) 40 FT. TALL WALLS 40 FT. TALL WALLS 900 BATTLE TOWERS 13 GATES; SUBTERR. TUNNELS

FROM 1213-1214, THE MONGOLS BESIEGED XHONGDU...
"(THE) MONGOLS COMPLETED THE FINAL ASSAULT THAT CAPTURED THE CITY VERY QUICKLY. THE SACK WAS TERRIBLE TO BEHOLD. FOR SEVERAL DAYS, MONGOLS SET LOOSE AND DEVASTATED THE CITY. AS MANY AS 60,000 GIRLS COMMITTED SUICIDE... CARAVANS WITH THOUSANDS OF CARTS CARRIED LOOT BACK TO MONGOLIA FOR WEEKS AND THE FIRES STARTED IN THE CITY LASTED FOR OVER A MONTH. THE MONGOLS LEFT WHEN THE STENCH OF DEAD BODIES BECAME TOO MUCH. (THE) JIN DYNASTY SENT ANOTHER RELIEF FORCE, WHICH WAS QUICKLY SLAUGHTERED. ALL OF NORTHERN CHINA WAS DEVASTATED. ENORMOUS TRACKS OF CROPLAND WERE DESTROYED, FLOODED, OR BURNED. HUNDREDS OF VILLAGES, TOWNS, AND CITIES WERE DESTROYED. MANY MORE WERE EMPTIED AS A RESULT OF THE DEADLY DISEASES THAT ACCOMPANIED SUCH DESTRUCTION. IN SOME CASES THE MONGOLS FORCED ENTIRE GROUPS TO LEAVE AN AREA AND JOIN THE MILLIONS OF **NEWLY HOMELESS."** -BAHA AL-DIN, EMISSARY FOR THE KHWARIZMIAN SHAH TO XIONGDU (XIONGDU=DADU=BEIJING)