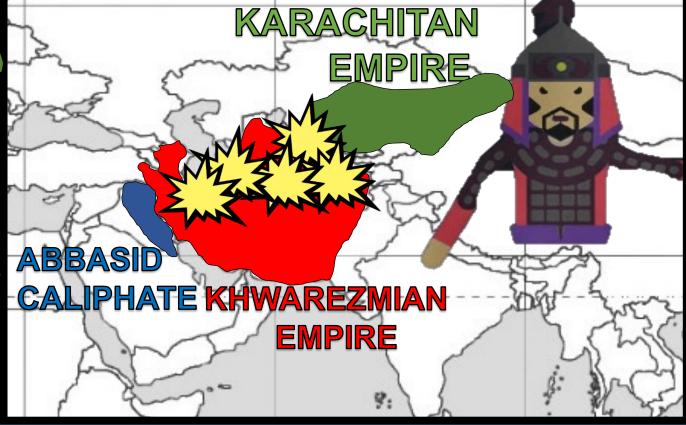

## NEW NEIGHBORS: KARACHITAN EMPIRE

- ISLAMIC PEOPLE
  RULED BY
  INTOLERANT
  BUDDHIST (KUCHLUG)
- CASUS BELI:
   KARICHITAN DID NOT HELP GK FIGHT THE JIN DYNASTY...

KUCHLUG

(INFORMATION

MAY HAVE

BEEN GK'S

GREATEST

WEAPON)

## GK USED THE MUSLIM POPULATION TO HELP KILL KUGHLUG

- **NEW NEIGHBORS:** .
  - GK SENDS TRADE EMISSARY

- KHW. SHAH=STEALS GOODS, KILLS THE MONGOL MERCHANTS
- KHW. SHAH= "2ND ALEXANDER" 400K!
- MONGOLS SWARM FROM 5 SIDES
- TRACKS SHAH THROUGH 5 CITIES.
  - OTRAR, BUKHARA, SAMARKAND, URGENCH, NISHAPUR (CAPITAL)
- KILL EVERYONE IN THE CITY WALLS