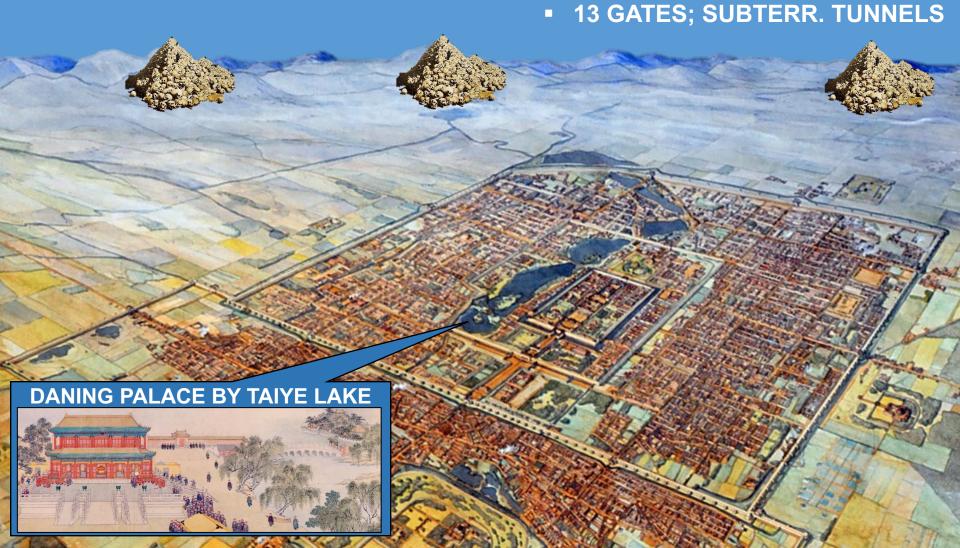

## POPULATION≈ 1 MILLION TOP 5 ON EARTH 1. HANGZHOU, 2. BAGHDAD 3. KAIFENG 4. XIONGDU 5. CAIRO (ESTIMATES...) 40 FT. TALL WALLS

■ 900 BATTLE TOWERS

# ■ POPULATION≈ 1 MILLION TOP 5 ON EARTH 1. HANGZHOU, 2. BAGHDAD 3. KAIFENG 4. XIONGDU 5. CAIRO (ESTIMATES...) 40 FT. TALL WALLS 40 FT. TALL WALLS 900 BATTLE TOWERS 13 GATES; SUBTERR. TUNNELS

FROM 1213-1214, THE MONGOLS BESIEGED XHONGDU...
"(THE) MONGOLS COMPLETED THE FINAL ASSAULT THAT CAPTURED THE CITY VERY QUICKLY. THE SACK WAS TERRIBLE TO BEHOLD. FOR SEVERAL DAYS, MONGOLS SET LOOSE AND DEVASTATED THE CITY. AS MANY AS 60,000 GIRLS COMMITTED SUICIDE... CARAVANS WITH THOUSANDS OF CARTS CARRIED LOOT BACK TO MONGOLIA FOR WEEKS AND THE FIRES STARTED IN THE CITY LASTED FOR OVER A MONTH. THE MONGOLS LEFT WHEN THE STENCH OF DEAD BODIES BECAME TOO MUCH. (THE) JIN DYNASTY SENT ANOTHER RELIEF FORCE, WHICH WAS QUICKLY SLAUGHTERED. ALL OF NORTHERN CHINA WAS DEVASTATED. ENORMOUS TRACKS OF CROPLAND WERE DESTROYED, FLOODED, OR BURNED. HUNDREDS OF VILLAGES, TOWNS, AND CITIES WERE DESTROYED. MANY MORE WERE EMPTIED AS A RESULT OF THE DEADLY DISEASES THAT ACCOMPANIED SUCH DESTRUCTION. IN SOME CASES THE MONGOLS FORCED ENTIRE GROUPS TO LEAVE AN AREA AND JOIN THE MILLIONS OF **NEWLY HOMELESS."** -BAHA AL-DIN, EMISSARY FOR THE KHWARIZMIAN SHAH TO XIONGDU (XIONGDU=DADU=BEIJING)