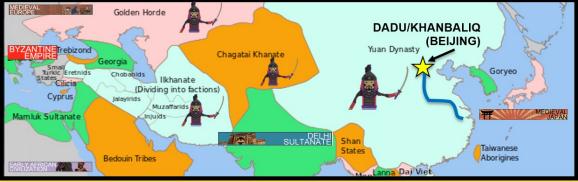

## POPULATION≈ 1 MILLION TOP 5 ON EARTH 1. HANGZHOU, 2. BAGHDAD 3. KAIFENG 4. XIONGDU 5. CAIRO (ESTIMATES...) 40 FT. TALL WALLS

■ 900 BATTLE TOWERS

# ■ POPULATION≈ 1 MILLION TOP 5 ON EARTH 1. HANGZHOU, 2. BAGHDAD 3. KAIFENG 4. XIONGDU 5. CAIRO (ESTIMATES...) 40 FT. TALL WALLS 40 FT. TALL WALLS 900 BATTLE TOWERS 13 GATES; SUBTERR. TUNNELS

FROM 1213-1214, THE MONGOLS BESIEGED XHONGDU...
"(THE) MONGOLS COMPLETED THE FINAL ASSAULT THAT CAPTURED THE CITY VERY QUICKLY. THE SACK WAS TERRIBLE TO BEHOLD. FOR SEVERAL DAYS, MONGOLS SET LOOSE AND DEVASTATED THE CITY. AS MANY AS 60,000 GIRLS COMMITTED SUICIDE... CARAVANS WITH THOUSANDS OF CARTS CARRIED LOOT BACK TO MONGOLIA FOR WEEKS AND THE FIRES STARTED IN THE CITY LASTED FOR OVER A MONTH. THE MONGOLS LEFT WHEN THE STENCH OF DEAD BODIES BECAME TOO MUCH. (THE) JIN DYNASTY SENT ANOTHER RELIEF FORCE, WHICH WAS QUICKLY SLAUGHTERED. ALL OF NORTHERN CHINA WAS DEVASTATED. ENORMOUS TRACKS OF CROPLAND WERE DESTROYED, FLOODED, OR BURNED. HUNDREDS OF VILLAGES, TOWNS, AND CITIES WERE DESTROYED. MANY MORE WERE EMPTIED AS A RESULT OF THE DEADLY DISEASES THAT ACCOMPANIED SUCH DESTRUCTION. IN SOME CASES THE MONGOLS FORCED ENTIRE GROUPS TO LEAVE AN AREA AND JOIN THE MILLIONS OF **NEWLY HOMELESS."** -BAHA AL-DIN, EMISSARY FOR THE KHWARIZMIAN SHAH TO XIONGDU (XIONGDU=DADU=BEIJING)

## QUICK CHRONOLOGY:

- GK DIES, OK TAKES OVER
- OK DIES MONGKE...
- MONGKE=KK'S BROTHER SINIFIED=BECAME CHINESE
- NAME=YUAN DYNASTY
- KK'S NAME= ZHONGTONG
- REBUILD GRAND CANAL MONGOL SEMU CLASS SYSTEM
- EXTEND TO BEIJING CIV. SER. EXAM RETURNS
- **MONGOL POLICIES TOO!**
- YAM POSTAL SYSTEM
- **EMPIRE EXPANSION** 
  - (JAPAN=FAIL)
- DIVERSE EMPLOYEES →
- PAX MONGOLICA
- MARCO POLO!

THE "HAN"

THE LAST GROUP TO **FALL TO KUBLAI KHAN** THE "SONG"

KUBLHI KHHI

271-1368