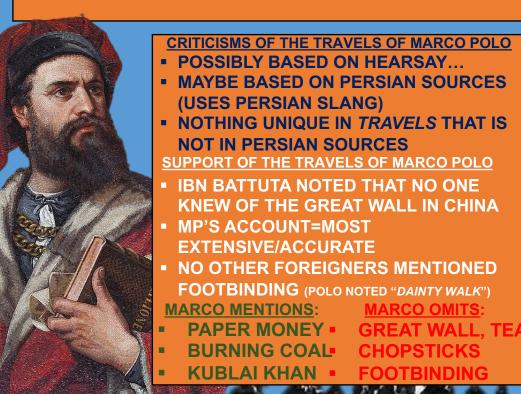

## MARCOPOLO

 DICTATED HIS BOOK. BOOK OF THE MARVELS CHINA BUT THE 1<sup>ST</sup> CARTOGRAPHERS OF THE WORLD TO HIS TO LEAVE A CELLMATE WHILE IN DETAILED PRISON c. 1300 ACCOUNT

NOT 1<sup>ST</sup> EURO TO
 INSPIRED COLUMBUS.

INCLUDING THE FRA MAURO MAP

• (NEXT UNIT)...