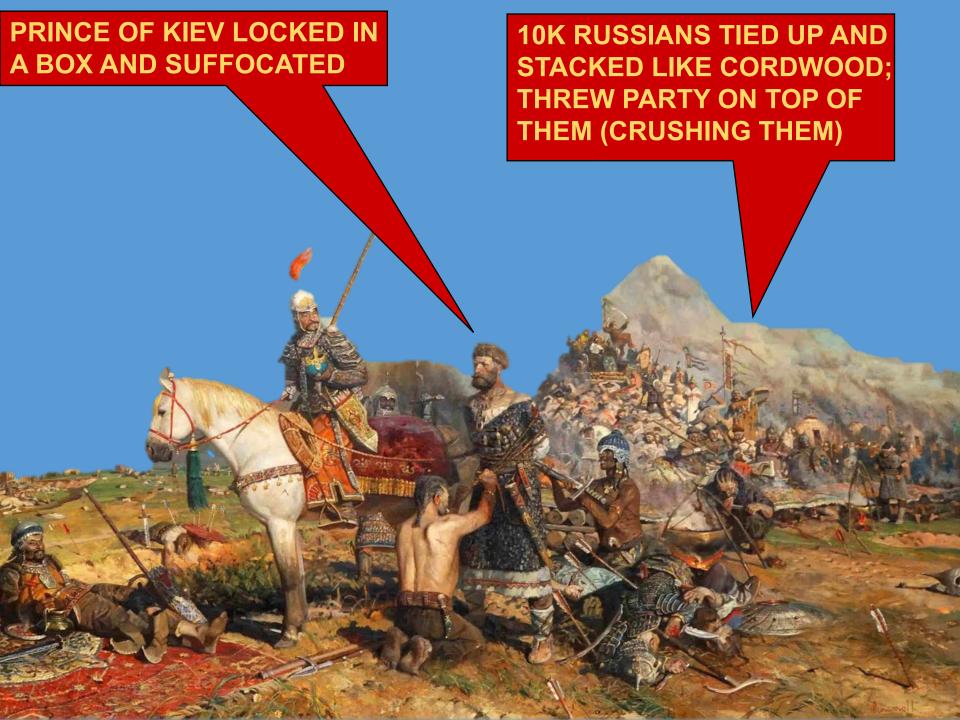

CHASE TAKESINTO GEORGIA

SUBUTAI GOES
 GK WITH NEWS
 PEOPLE TO
 GK SENDS

GK SENDS
BACK

CONQUER

SUBUTAI BAGHATUR

GEORGIA FIGHT WITH KIPCHAK FIGHTERS

- SIMILAR TO MONGOLS; NOT EQUALS
- GEORGIA LEADER WRITES LETTER
   TO THE POPE (GEORGIA CAN'T GO ON CRUSADE WITH THE POPE)
- MONGOLS FIGHT THROUGH KIPCHAK TERRITORY
- ARRIVE IN KIEVAN RUS
  - KIEVAN RUS THOUGHT THEY WERE KIPCHAK
  - KR KILL MONGOL EMISSARY
    - MONGOLS 50mi. FEIGNED RETREAT
    - LASTS 12 DAYS...
- YOU CAN PROBABLY GUESS
   HOW THIS TURNS OUT...