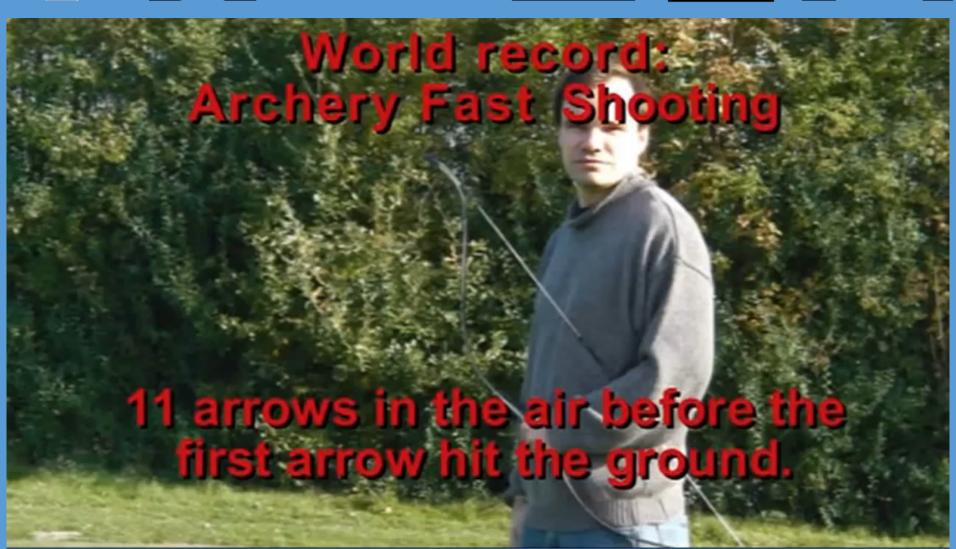

160 POUND COMPOSITE BOW 150 ARROWS IN A QUIVER FIRE 12 ARROWS A MINUTE

HELD AN ARCHERY COMPETITION... A MONGOL
 HIT <u>THREE</u> MOVING TARGETS FROM <u>500 meters</u>.

THEN FOUR OTHER ARCHERS TIED HIM...