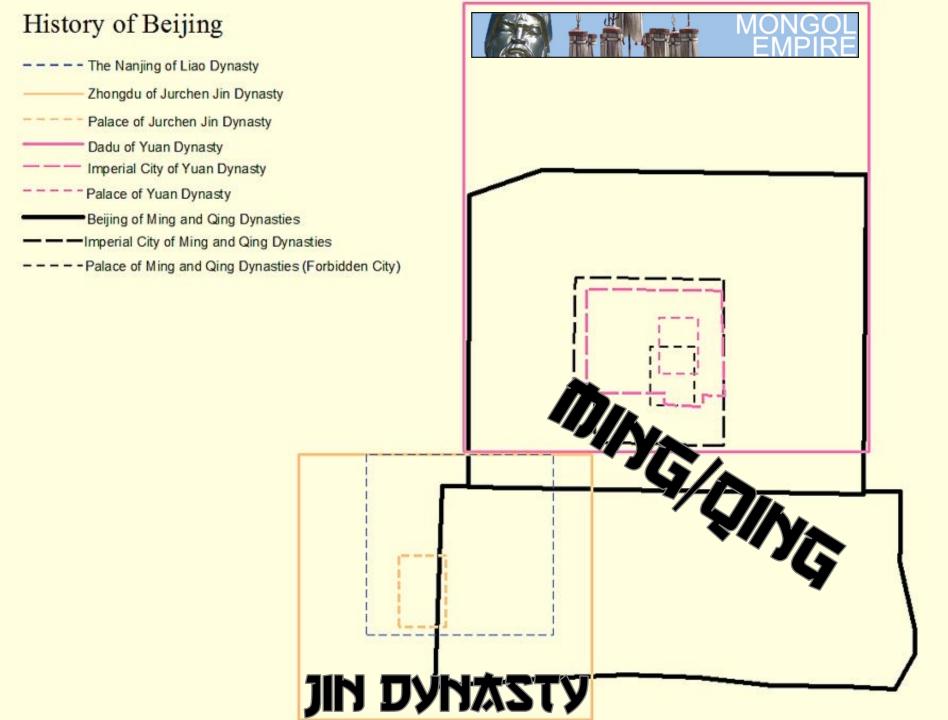

# ■ POPULATION≈ 1 MILLION TOP 5 ON EARTH 1. HANGZHOU, 2. BAGHDAD 3. KAIFENG 4. XIONGDU 5. CAIRO (ESTIMATES...) 40 FT. TALL WALLS 40 FT. TALL WALLS 900 BATTLE TOWERS 13 GATES; SUBTERR. TUNNELS

FROM 1213-1214, THE MONGOLS BESIEGED XHONGDU...
"(THE) MONGOLS COMPLETED THE FINAL ASSAULT THAT CAPTURED THE CITY VERY QUICKLY. THE SACK WAS TERRIBLE TO BEHOLD. FOR SEVERAL DAYS, MONGOLS SET LOOSE AND DEVASTATED THE CITY. AS MANY AS 60,000 GIRLS COMMITTED SUICIDE... CARAVANS WITH THOUSANDS OF CARTS CARRIED LOOT BACK TO MONGOLIA FOR WEEKS AND THE FIRES STARTED IN THE CITY LASTED FOR OVER A MONTH. THE MONGOLS LEFT WHEN THE STENCH OF DEAD BODIES BECAME TOO MUCH. (THE) JIN DYNASTY SENT ANOTHER RELIEF FORCE, WHICH WAS QUICKLY SLAUGHTERED. ALL OF NORTHERN CHINA WAS DEVASTATED. ENORMOUS TRACKS OF CROPLAND WERE DESTROYED, FLOODED, OR BURNED. HUNDREDS OF VILLAGES, TOWNS, AND CITIES WERE DESTROYED. MANY MORE WERE EMPTIED AS A RESULT OF THE DEADLY DISEASES THAT ACCOMPANIED SUCH DESTRUCTION. IN SOME CASES THE MONGOLS FORCED ENTIRE GROUPS TO LEAVE AN AREA AND JOIN THE MILLIONS OF **NEWLY HOMELESS."** -BAHA AL-DIN, EMISSARY FOR THE KHWARIZMIAN SHAH TO XIONGDU (XIONGDU=DADU=BEIJING)