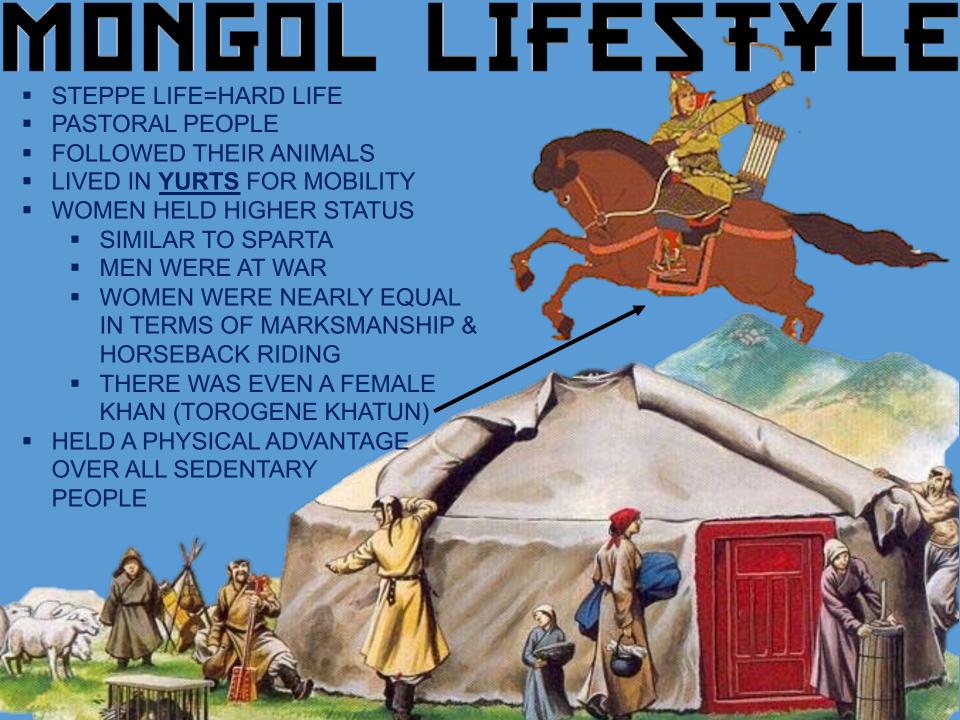

BY HIS ENEMIES**
- **WORSHIPPED THE BLUE SKY GOD**
- UNITED THE MONGOL TRIBES INTO ONE ARMY

## **LIST OF LARGEST KILLERS EVER!**

NAME (DEATH TOLL) **CENTURY** 

- **MAO ZEDONG** (60 MILL) 1900s
- **GENGHIS KHAN (40 MILL)** 1200s
- **JOSEPH STALIN (40 MILL)** 3. 1900s
- **ADOLF HITLER (30 MILL)** 1900s 4.
- **KING LEOPOLD II (8 MILL)** 1800s
- HIDEKI TOJO (5 MILL) 1900s 6.
- ISMAIL PASHA (2 MILL) 1900s





160 POUND COMPOSITE BOW 150 ARROWS IN A QUIVER FIRE 12 ARROWS A MINUTE

HELD AN ARCHERY COMPETITION... A MONGOL
 HIT <u>THREE</u> MOVING TARGETS FROM <u>500 meters</u>.

THEN FOUR OTHER ARCHERS TIED HIM...

- STORIES TOLD OF MONGOLS SHOOTING BIRDS FROM THE SKY...
- DUE TO THE CONSTRUCTION OF THE BOW, MONGOL ARROWS WOULD
   PIERCE ANY ARMOR USED
   ANYWHERE IN THE WORLD

# FHE BULL







## **VICTIM #1: THE TATARS**

QUICKLY FELL TO THE MONGOL CAV.

## **VICTIM #2: THE NAIMAN**

- SAME...
- MONGOL EMPIRE FED ON ONE THING:
- LOOT. PLUNDER...
- **BEST PLACE TO GET** STUFF?!? CHINA

PROBLEM: THE TANG JUST **FELL... SO THERE ARE 3:** 



- WEAKEST: GK's 1ST SEDENTARY SOCIETY INDIRECT ATTACK PLAN
- XIA HAD VERY LITTLE **DEFENSES TO THEIR WEST**



- NO ONE COULD CROSS THIS IMPASSABLE DESERT...
- XIA RETREAT TO CITIES
- MONGOLS DAM RIVER: FLOOD FORCES XIA SURREN



- STRONGEST OF THE THREE
  - ARMY=600K, CAV=120K

JIN

- POPULATION=60 MILLION
- REMEMBER THE SONG?

**NEXT UP:** 

- JIN DEFEATED CHITANS
- **SINIFIED**=NO LONGER SCARY
- HAVE MOST OF CHINA'S RESOURCES
- **MONGOLS USE PSYCHOLOGICAL WARFARE** 
  - **COLLECTED EARS...**

- **PAUSE: KURULTAI** 
  - **GK GOES BACK TO