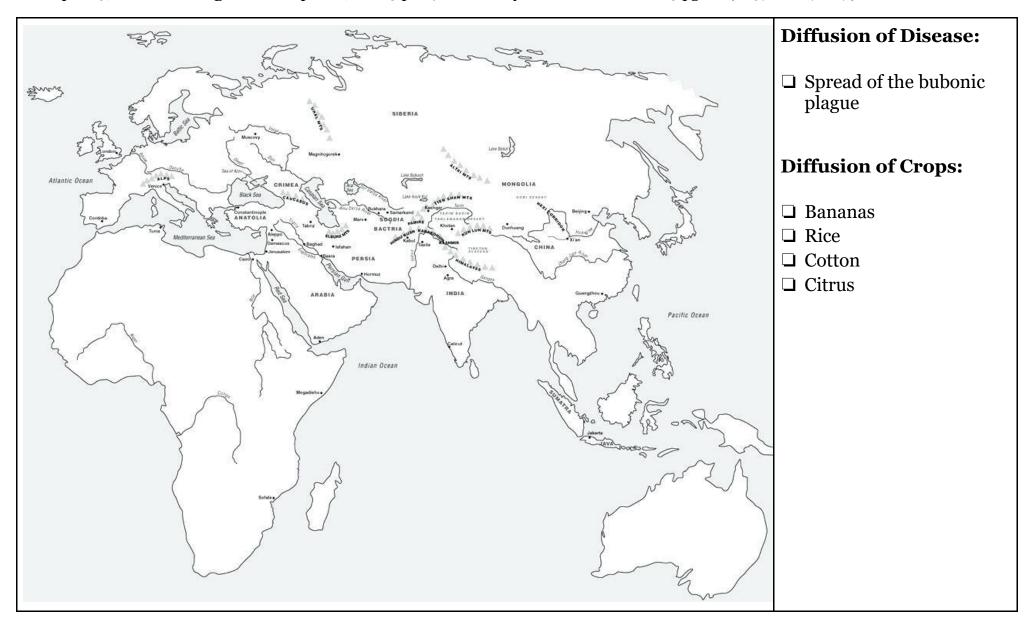

Annotate this map and complete this handout with notes from AMSCO – Bananas: Ch. 9 p. 162; Rice: Ch. 10 p. 185; Cotton: Ch. 11 p. 205; Bubonic Plague: Ch. 12 p. 228; Ch. 13 p. 248 and Ways of the World Ch. 3 pgs. 129-137 and 170-179.