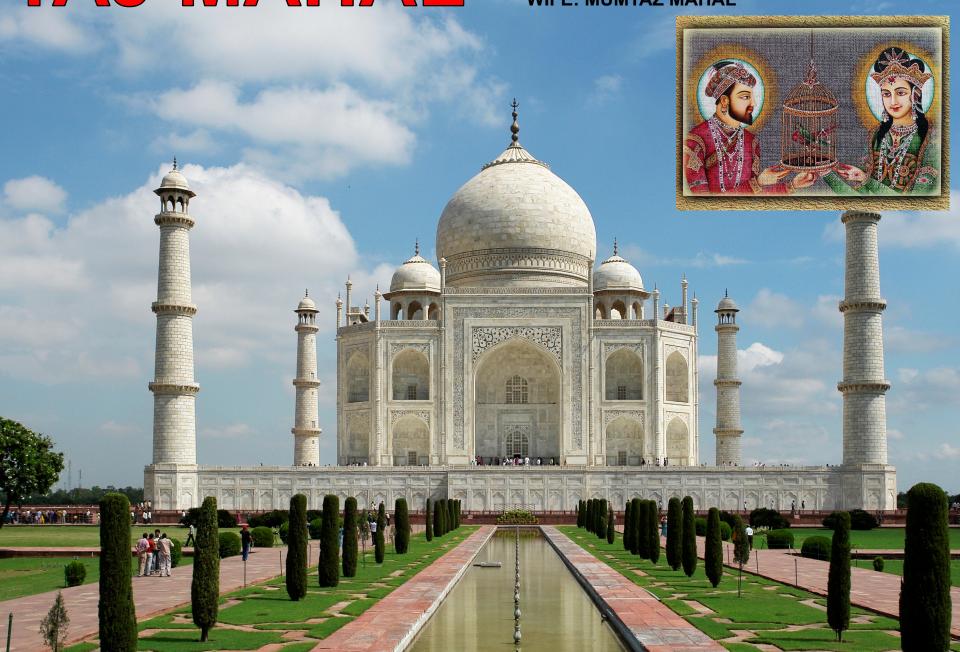

COMPLETELY

**TIED TO HIS** 

**ARCHITECTUAL FEATS:** 

TAJ MAHAL, ETC.

#### TAJ MAHAL

- WHITE MARBLE MAUSOLEUM
- BUILT TO HOUSE SHAH JAHAN'S FAVORITE WIFE: MUMTAZ MAHAL

| AKBAR THE GREAT | MUGHAL c. 1450-1750 | AURANGZEB |
|-----------------|---------------------|-----------|
|                 |                     |           |
|                 |                     |           |
|                 |                     |           |
|                 |                     |           |
|                 |                     |           |