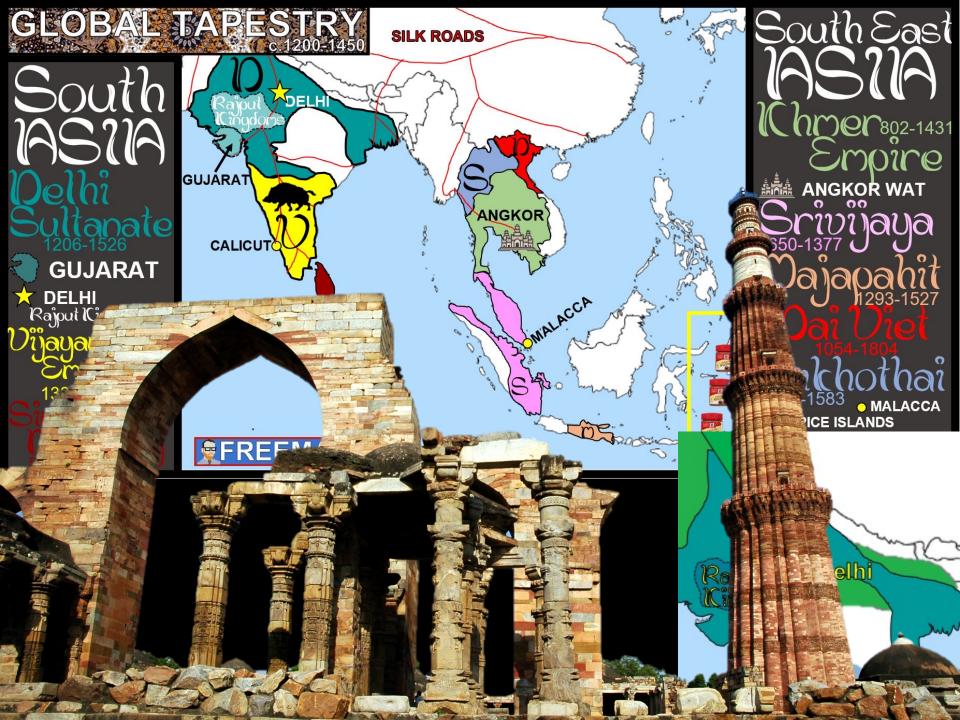

SIKHISM IS NOT JUST IN PUNJAB. IT ALSO HAS MANY ADHERENTS IN OUR HEMISPHERE:

c. 1450-1750

c. 1450-1750