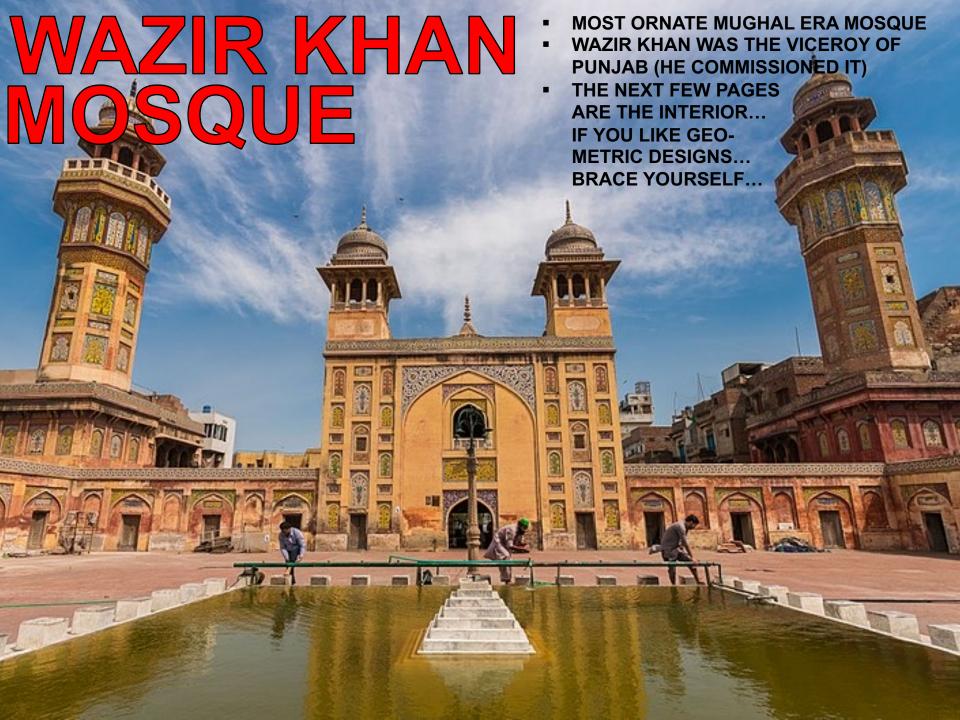

#### THE NEXT TWO EMPERORS RULED OVER THE GOLDEN AGE OF MUGHAL RULE.

- JAHANGIR ('CONQUEROR OF THE WORLD')
  - RULED FROM 1605-1627
  - POLITICAL STABILITY
  - ECONOMIC GROWTH
  - CULTURAL PROSPERITY
  - RELIGIOUS TOLERANCE\*
    - NO JIZYA TAX; BUT HE DID EXECUTE THE 5<sup>TH</sup> SIKH GURU
  - GREAT PILGRIMAGE SHIP
    - SHIP OWNED BY HIS MOM (AKBAR'S HINDU WIFE MARIAM) NAMED RAHIMI
      - SHE WAS KNOWN AS THE 'QUEEN MOTHER OF HINDUSTAN'
    - LARGEST INDIAN SHIP ON THE RED SEA
    - ON PILGRIMAGE WITH TO MECCA
    - CAPTURED BY THE PORTUG.
    - REFUSED TO RETURN
  - EARLY MUGHAL vs. EUR CONFLICT