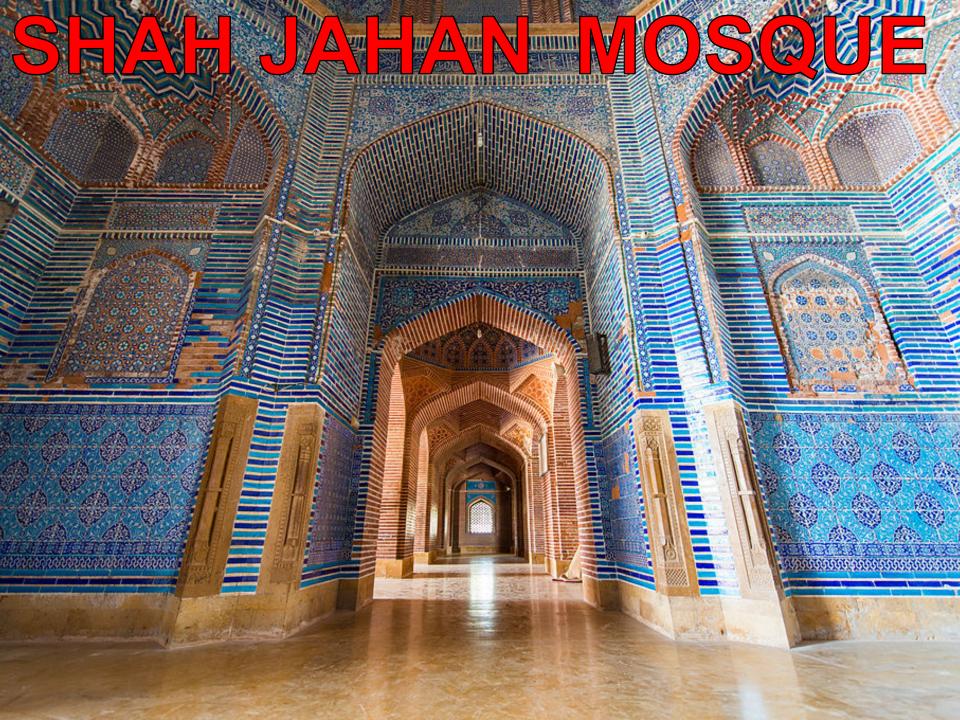

- SHAH JAHAN ('KING OF THE WORLD')
- RULED FROM 1628-1658
- ORTHODOX MUSLIM
  - LESS TOLERANT THAN DAD AND GRANDAD
- MILITARY WAS THE LARGEST ON EARTH:

- PUT DOWN REBELLION FROM 6<sup>TH</sup> SIKH GURU
- SHAH JAHAN'S LEGACY
   IS ALMOST

COMPLETELY

**TIED TO HIS** 

**ARCHITECTUAL FEATS:** 

TAJ MAHAL, ETC.

#### TAJ MAHAL

- WHITE MARBLE MAUSOLEUM
- BUILT TO HOUSE SHAH JAHAN'S FAVORITE WIFE: MUMTAZ MAHAL

| AKBAR THE GREAT | MUGHAL c. 1450-1750 | AURANGZEB |
|-----------------|---------------------|-----------|
|                 |                     |           |
|                 |                     |           |
|                 |                     |           |
|                 |                     |           |
|                 |                     |           |