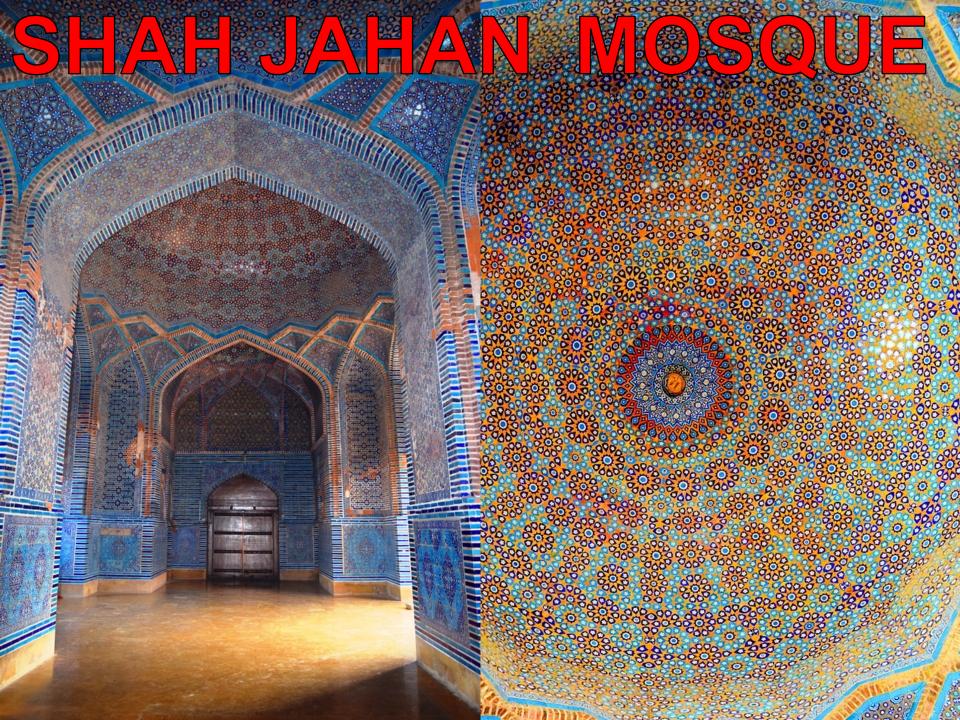

- SHAH JAHAN ('KING OF THE WORLD')
- RULED FROM 1628-1658
- ORTHODOX MUSLIM
  - LESS TOLERANT THAN DAD AND GRANDAD
- MILITARY WAS THE LARGEST ON EARTH:

- PUT DOWN REBELLION FROM 6<sup>TH</sup> SIKH GURU
- SHAH JAHAN'S LEGACY
   IS ALMOST

COMPLETELY

**TIED TO HIS** 

**ARCHITECTUAL FEATS:** 

TAJ MAHAL, ETC.

#### TAJ MAHAL

- WHITE MARBLE MAUSOLEUM
- BUILT TO HOUSE SHAH JAHAN'S FAVORITE WIFE: MUMTAZ MAHAL

| AKBAR THE GREAT | MUGHAL c. 1450-1750 | AURANGZEB |
|-----------------|---------------------|-----------|
|                 |                     |           |
|                 |                     |           |
|                 |                     |           |
|                 |                     |           |
|                 |                     |           |