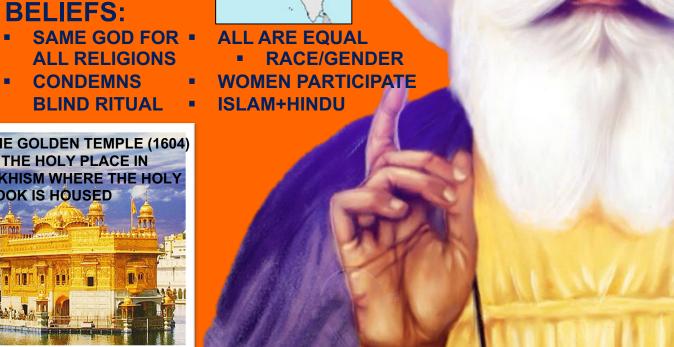

#### **BELIEFS:**

- ALL RELIGIONS

# "THERE IS NO HINDU, NOR ANY MUSSALMAN."

-1<sup>ST</sup> STATEMENT OF GURU NANAK AFTER GOD VISITED HIM BY THE RIVER. HE THEN SPREAD HIS MESSAGE THAT ALL ARE EQUAL, AND EQUALLY LOVED BY GOD NO MATTER HOW THEY WORSHIP