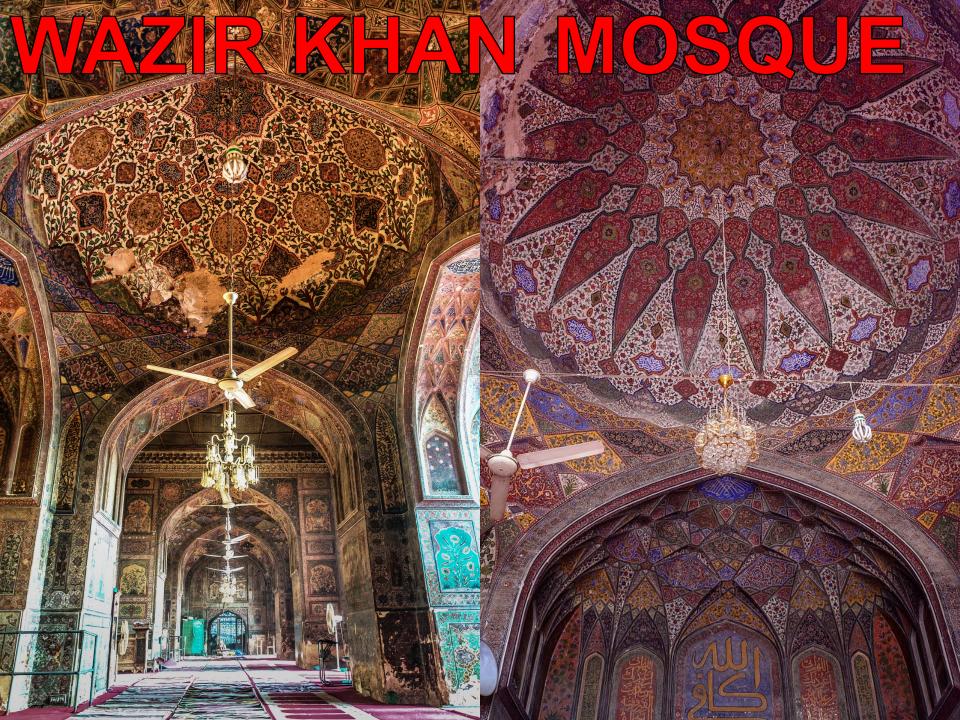

#### THE NEXT TWO EMPERORS RULED OVER THE GOLDEN AGE OF MUGHAL RULE.

- JAHANGIR ('CONQUEROR OF THE WORLD')
  - RULED FROM 1605-1627
  - POLITICAL STABILITY
  - ECONOMIC GROWTH
  - CULTURAL PROSPERITY
  - RELIGIOUS TOLERANCE\*
    - NO JIZYA TAX; BUT HE DID EXECUTE THE 5<sup>TH</sup> SIKH GURU
  - GREAT PILGRIMAGE SHIP
    - SHIP OWNED BY HIS MOM (AKBAR'S HINDU WIFE MARIAM) NAMED RAHIMI
      - SHE WAS KNOWN AS THE 'QUEEN MOTHER OF HINDUSTAN'
    - LARGEST INDIAN SHIP ON THE RED SEA
    - ON PILGRIMAGE WITH TO MECCA
    - CAPTURED BY THE PORTUG.
    - REFUSED TO RETURN
  - EARLY MUGHAL vs. EUR CONFLICT