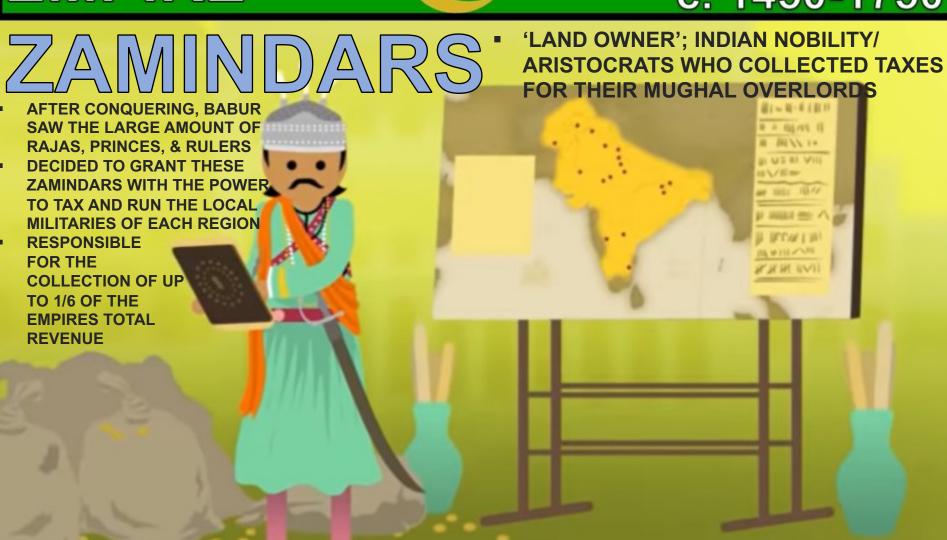

#### MUGHAL EMPIRE

C

■ THE FIRST EMPEROR WAS BABUR 1483-1530→

- YOU REMEMBER HIM FROM CHAPTER 8 OF→
- LINEAGE:
  - MOM→GENGHIS
  - DAD→TAMERLANE
- BABUR WAS AN UZBEK LEADER WHO LOST IN CENTRAL ASIA & TURNED TO INDIA...