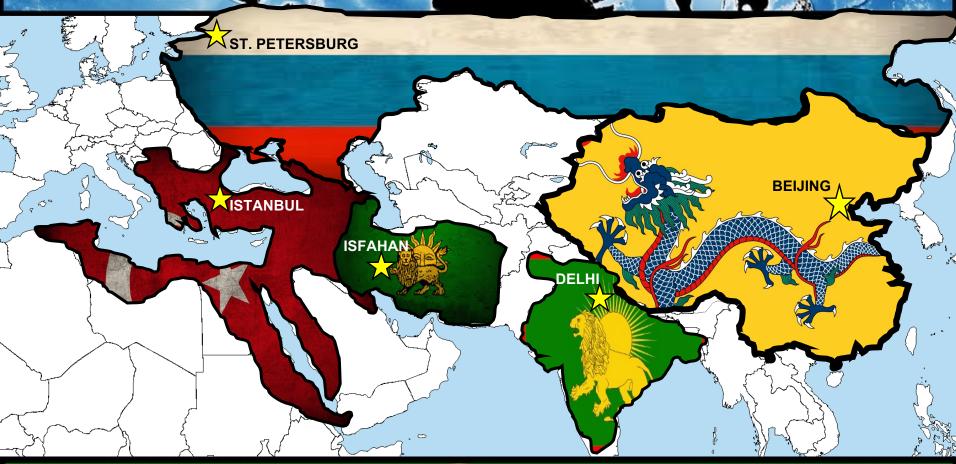

## GEOGRAPHY

MUGHAL EMPIRE

THE MUGHAL EMPIRE RULED OVER 1/4 OF EARTH'S POPULATION, BUT CAN BE BROKEN DOWN INTO 5 IMPORTANT EMPERORS...