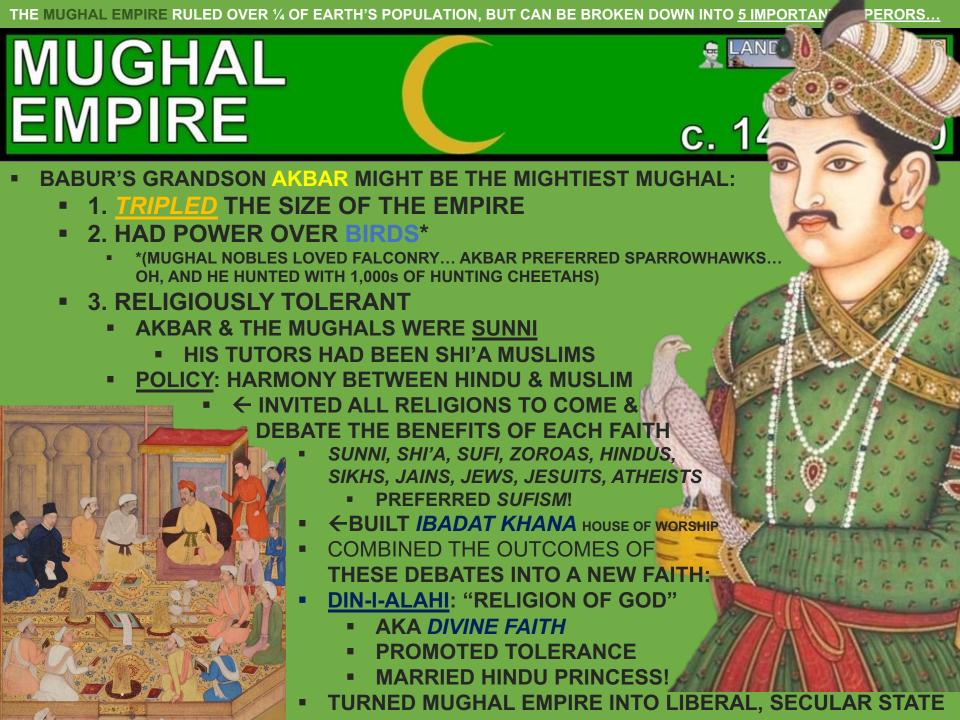

## GEOGRAPHY

MUGHAL EMPIRE

THE MUGHAL EMPIRE RULED OVER 1/4 OF EARTH'S POPULATION, BUT CAN BE BROKEN DOWN INTO 5 IMPORTANT EMPERORS...

#### MUGHAL EMPIRE

C

■ THE FIRST EMPEROR WAS BABUR 1483-1530→

- YOU REMEMBER HIM FROM CHAPTER 8 OF→
- LINEAGE:
  - MOM→GENGHIS
  - DAD→TAMERLANE
- BABUR WAS AN UZBEK LEADER WHO LOST IN CENTRAL ASIA & TURNED TO INDIA...