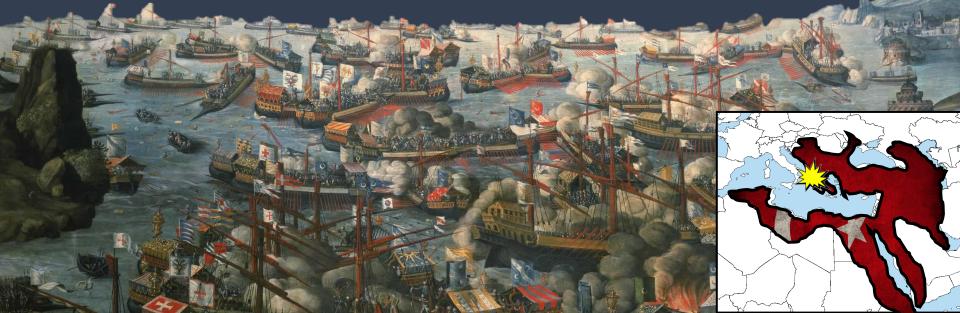

#### 3. BATTLE OF LEPANTO, 1571

THE UPSTART OTTOMANS END THEIR DOMINANCE OF THE MEDITERRANEAN SEA

- PAPAL STATES, SPAIN, VENICE, TUSCANY, & MALTA FORMED THE HOLY LEAGUE
  - OTTS SAILING WEST FROM LEPANTO; HL SAILING EAST FROM SICILY
  - LAST MAJOR BATTLE FOUGHT ALMOST ENTIRELY WITH ROWING SHIPS
- BEGINNING OF THE "AGE OF SAIL": LARGEST NAVAL BATTLE SINCE ANTIQUITY
  - 400 WARSHIPS THAT WAS AN"INFANTRY BATTLE ON FLOATING PLATFORMS"
- SULEIMAN SCARED EUROPE WITH HIS VICTORIES; LEPANTO ENDED THAT FEAR

YOU CAN TRACE OTTOMAN HISTORY IN THIS PERIOD THROUGH FOUR BATTLES: