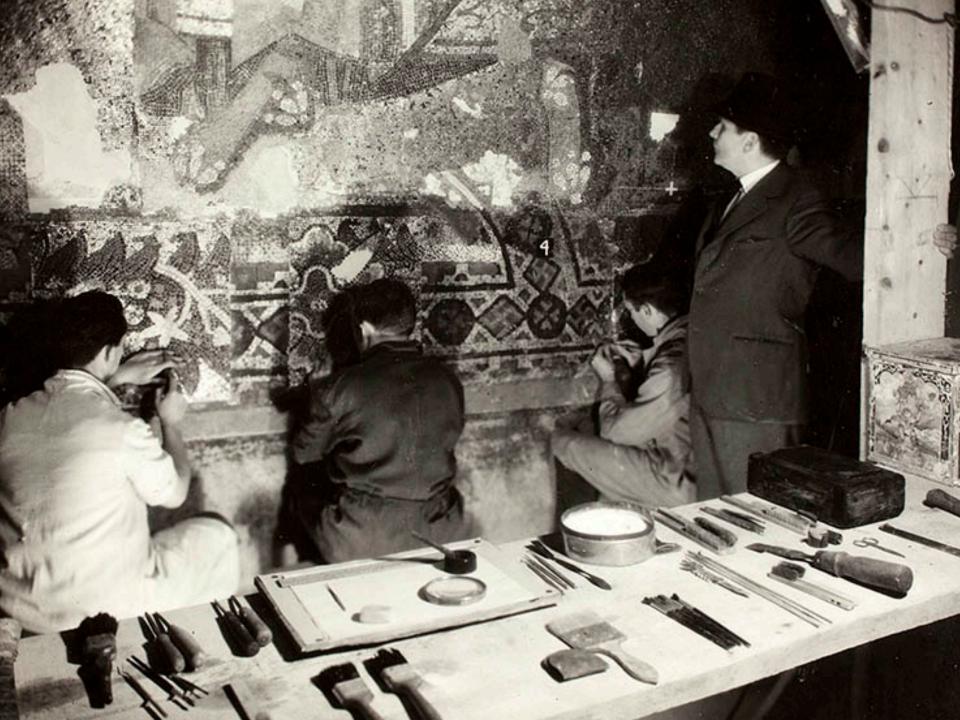

# OTTOMAN c. 1450-1750

- MEHMED II ORDERED AN IMAM IN TO THE CHURCH AND MADE A MOSQUE
  - BELLS, ALTARS, ETC. REMOVED; MOSAICS PLASTERED OVER

THE CITY WAS QUICKLY PILLAGED... BUT WHAT ABOUT THE HAGIA SOPHIA?