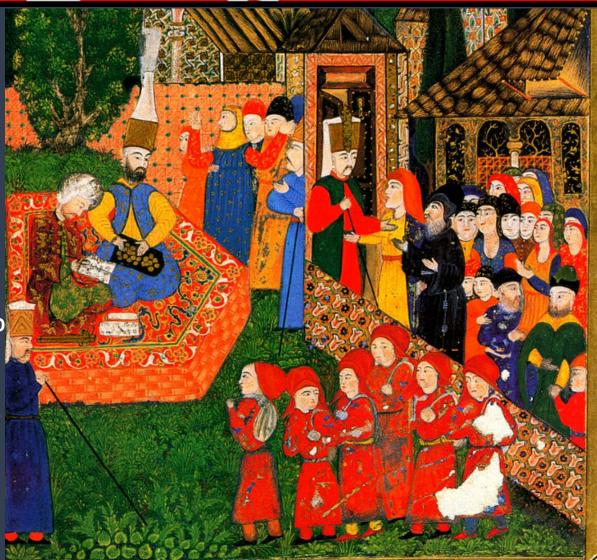

#### OTTOMAN EMPIRE

- DEVSHIRME-
  - THE "COLLECTING"
  - BLOOD TAX ON FAMILIES FROM SOUTHEAST EUROPE
- HOW DID IT WORK?
  - OTTOMANS SENT MILITARY
     OFFICERS TO TAKE
     CHRISTIAN BOYS AGES 8-18)

- THEY ARE THEN CONVERTED TO ISLAM & RAISED BY THE STATE
- 4 POSSIBLE INSTITUTIONS:
  - 1. THE PALACE (ENDERUN)
    - BEST SENT HERE
  - 2. THE SCRIBES
  - 3. RELIGION (ISLAM)
  - 4. MILIT. (JANISSARIES)
- 50,000-ish BY 1650
- ABOLISHED c. 1700

c. 1450-1750

- THE BEST OF THE BEST RECRUITS WENT TO THE PALACE SCHOOL OR ENDERUN
- THE BEST GRADUATES OF THIS SCHOOL WENT ON TO BECOME GRAND VIZIER
  - GRAND VIZIER WAS THE PRIME MINISTER TO THE SULTAN & 2ND HIGHEST RANKING PERSON IN THE EMPIRE
- SOME NOTABLE GRAND VIZIERS WHO WERE FROM THE DEVSHIRME SYSTEM:

#### ELIHIREF (COMMUNITY OF THE TALENTED)

- HEART OF OTTOMAN RULE & EDUCATION SYSTEM WAS TOPKAPI PALACE
  - MEHMED THE CONQUEROR ORDERED ITS CONSTRUCTION
  - SEAT OF THE SULTANS FROM 1459-1856
  - ENDERUN SCHOOL FOR THE DEVSHIRME PALACE TRAINING WAS HERE
- EL I HIREF: OVER 40 DIFFERENT FIELDS OF STUDY WITH 2,000+MEMBERS
  - ATTRACTED THE MOST TALENTED ARTISTS/SCHOLARS IN THE EMPIRE
  - PAINTING, CALLIGRAPHY, RUG MAKING, BOOT MAKING, BLACKSMITHS...