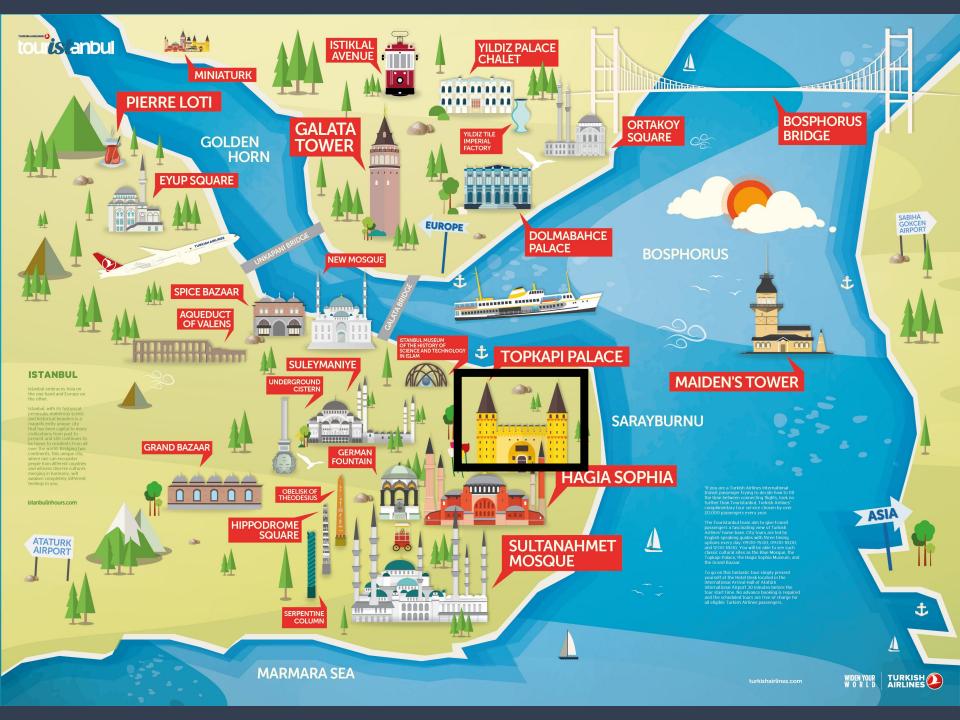

#### 1. FALL OF CONSTANTINOPLE, 1453

THIS IS WHERE THE WORLD BEGAN TO TAKE NOTICE OF THE OSMANLI EMPIRE...

- 53 DAY SIEGE OF THE BYZANTINE (ROME) CAPITAL
- LED BY 21 YEAR OLD MEHMED II THE CONQUEROR
- THE ROMAN EMPIRE'S 1,483 YEAR EXISTENCE=OVER
- OFFICIALLY PUTS AN END TO THE USE OF CITY WALLS AS A VIABLE DEFENSE STRATEGY

### 2. BATTLE OF CHALDIRON, 1514

THE 1<sup>ST</sup> & MOST INFLUENTIAL MEETING BETWEEN THE RIVAL OTTOMANS & SAFAVIDS

- TWO OF OUR LAND BASED EMPIRES SQUARED OFF 8/23/1514
- SUNNI OTTOMANS EXPANDING TO THE EAST
- SHI'A SAFAVIDS EXPANDING TO THE WEST
- STARTS 41 YEARS OF BATTLES BETWEEN OTTS AND SAFS
- OTTOMAN ARMY=100k (MORE ARTILLERY), SAFAVID ARMY=80k
  - SHAH ISMAIL'S WIVES ALL CAPTURED BY THE OTTS
  - SHAH ISMAIL RETIRED FROM PUBLIC LIFE AFTERWARDS
  - OTT MOVE ON TO BRIEFLY CAPTURE THE SAF CAPITAL

#### 3. BATTLE OF LEPANTO, 1571

THE UPSTART OTTOMANS END THEIR DOMINANCE OF THE MEDITERRANEAN SEA

- PAPAL STATES, SPAIN, VENICE, TUSCANY, & MALTA FORMED THE HOLY LEAGUE
  - OTTS SAILING WEST FROM LEPANTO; HL SAILING EAST FROM SICILY
  - LAST MAJOR BATTLE FOUGHT ALMOST ENTIRELY WITH ROWING SHIPS
- BEGINNING OF THE "AGE OF SAIL": LARGEST NAVAL BATTLE SINCE ANTIQUITY
  - 400 WARSHIPS THAT WAS AN"INFANTRY BATTLE ON FLOATING PLATFORMS"
- SULEIMAN SCARED EUROPE WITH HIS VICTORIES; LEPANTO ENDED THAT FEAR

#### 4. BATTLE OF VIENNA, 1683

"THE OTTOMAN TURKS CEASED TO BE A MENACE TO THE CHRISTIAN WORLD."

- VIENNA HAD BEEN UNDER SIEGE FOR TWO MONTHS
  - AUSTRIANS, POLISH-LITHUANIANS, & HOLY ROMAN EMPIRE JOINED FORCES
  - OTTS LED BY GRAND VIZIER KARA MUSTAFA PASHA (DEVSH/ENDERUN GRAD)
- END OF OTTOMAN EXPANSION INTO EUROPE, ALSO HAD THE LARGEST CAVALRY CHARGE IN HISTORY (25,000 EUROPEAN CAVALRY)