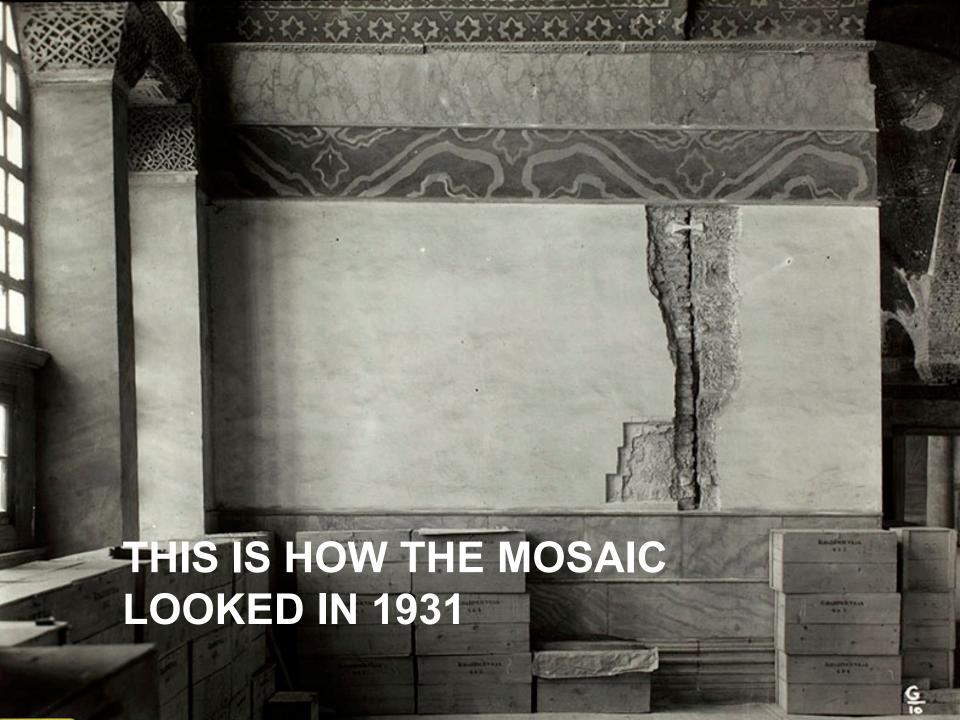

# OTTOMAN c. 1450-1750

- MEHMED II ORDERED AN IMAM IN TO THE CHURCH AND MADE A MOSQUE
  - BELLS, ALTARS, ETC. REMOVED; MOSAICS PLASTERED OVER

THE CITY WAS QUICKLY PILLAGED... BUT WHAT ABOUT THE HAGIA SOPHIA?