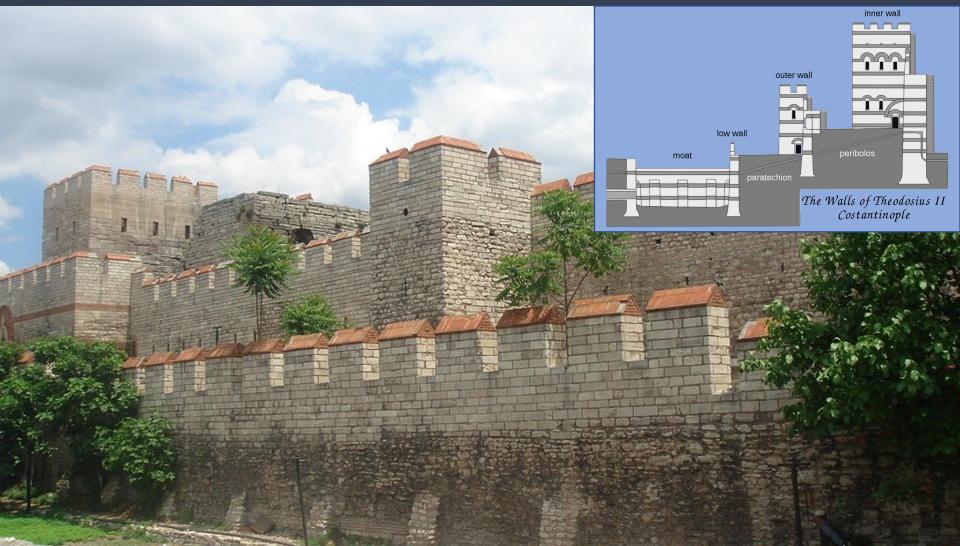

#### 1. FALL OF CONSTANTINOPLE, 1453

THIS IS WHERE THE WORLD BEGAN TO TAKE NOTICE OF THE OSMANLI EMPIRE...

- 53 DAY SIEGE OF THE BYZANTINE (ROME) CAPITAL
- LED BY 21 YEAR OLD MEHMED II THE CONQUEROR
- THE ROMAN EMPIRE'S 1,483 YEAR EXISTENCE=OVER
- OFFICIALLY PUTS AN END TO THE USE OF CITY WALLS AS A VIABLE DEFENSE STRATEGY