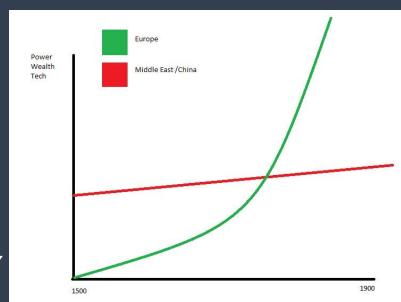

#### PROBLEMS WITH THE DECLINE THESIS:

- 1. OTTOMAN WRITERS THROUGHOUT HISTORY COMPLAINED ABOUT THE TIMES... IT WAS A MEME.
  (NOT AN ACCURATE ACCOUNT OF THE DECLINE OF THE EMPIRE)
- 2. MILITARIES INCLUDING
  JANISSARIES CONTINUED TO
  INNOVATE INTO THE 1700s.
  (FELL BEHIND BY NOT PARTICIPATING IN THE 7 YEARS WAR)
- 3. OTTOMANS HAD SETBACKS,
  BUT WERE SIMPLY NOT
  IMPROVING AS FAST AS THEIR
  RIVALS IN THE WEST->
- 4. OTTOMANS SWITCHED FROM EMPIRE BUILDING TO BUREAUCRACY MAINTAINING OF THEIR EMPIRE