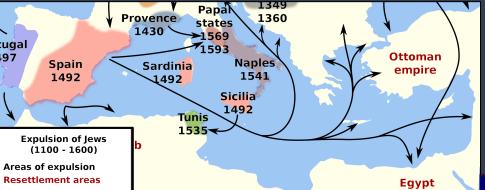

AS SPAIN UNDERWENT THE RECONQUISTA & EXPLORATION, BOTH MUSLIMS & JEWS WERE EXPELLED FROM SPAIN:

## ALHAMBRA DECREE

SIGNED 3 WEEKS BEFORE APPROVING OF COLUMBUS' FIRST VOYAGE, AKA THE EDICT OF EXPULSION, THE DECREE WAS A PART OF THE SPANISH RECONQUISTA, OR RECONQUERING OF THE IBERIAN PENINSULA FROM ISLAMIC INFLUENCE. THE DECREE WAS REVOKED IN 1968.

"WE AGREE TO SEND OUT ALL MALE AND FEMALE JEWS FROM OUR KINGDOMS AND ORDER THAT NONE OF THEM EVER COME BACK."

#### SPANISH EMPIRE

c. 1450-1750

OTTOMAN EMPIRE

c. 1450-1750

- PRIOR TO THE DECREE, 200k/300k JEWS
   IN SPAIN CONVERTED TO CATHOLICISM
- DECREE WAS SIGNED TO REMOVE THE REMAINING 100,000
  - WRITTEN BY GRAND INQUISITOR
- SEPHARDI (SPANISH) JEWS WERE EXILED TO MORE ACCEPTING REGIONS
  - NETHERLANDS, POLAND, OTTOM→

OTTOMAN SULTAN HAD SENT TROOPS
TO SPAIN TO HELP MUSLIMS DURING
RECONQUISTA

SULTAN SENT OTTOMAN ADMIRAL
 IN SHIPS LIKE THIS TO SPAIN→

 JEWISH FAMILIES IN JERUSALEM INCREASED

- 1488: 70 FAMILIES
- 1500: 1,500 FAMILIES
- OUTNUMBERED
   PRE-EXISTING JEWS
- SEPHARDI BROUGHT
  - 1<sup>ST</sup> OTT. PRINT. PRESS