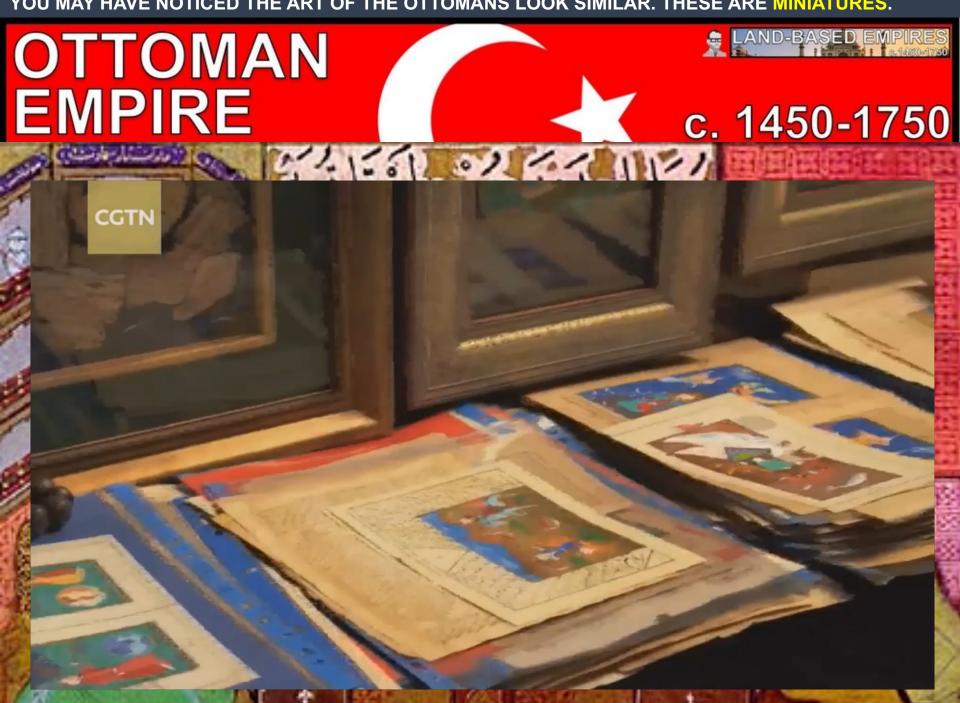

# I HAVE A YOUTUBE CHANNEL!

YOU MAY HAVE NOTICED THE ART OF THE OTTOMANS LOOK SIMILAR. THESE ARE MINIATURES.

### OTTOMAN EMPIRE

YOU MAY HAVE NOTICED THE ART OF THE OTTOMANS LOOK SIMILAR. THESE ARE MINIATURES.

## OTTOMAN EMPIRE

c. 1450-1750

LAND-BASED EMPIRES

YOU MAY HAVE NOTICED THE ART OF THE OTTOMANS LOOK SIMILAR. THESE ARE MINIATURES.

THE OTTOMAN SULTANS HAD A UNIQUE SYSTEM OF PICKING AN HEIR... KNOWN AS THE KAFES: