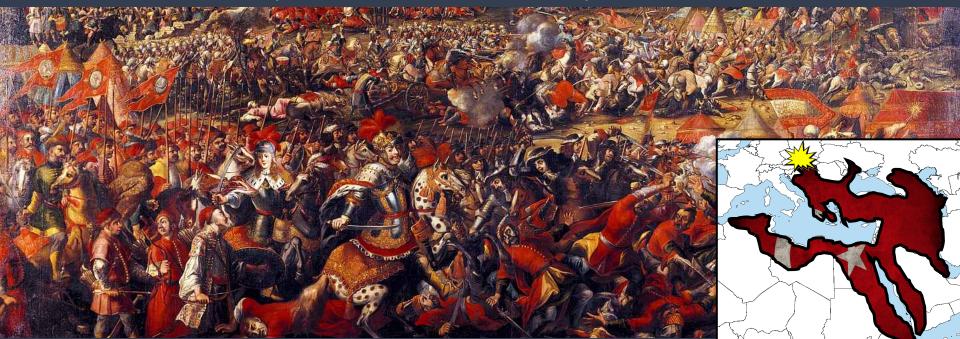

#### 4. BATTLE OF VIENNA, 1683

"THE OTTOMAN TURKS CEASED TO BE A MENACE TO THE CHRISTIAN WORLD."

- VIENNA HAD BEEN UNDER SIEGE FOR TWO MONTHS
  - AUSTRIANS, POLISH-LITHUANIANS, & HOLY ROMAN EMPIRE JOINED FORCES
  - OTTS LED BY GRAND VIZIER KARA MUSTAFA PASHA (DEVSH/ENDERUN GRAD)
- END OF OTTOMAN EXPANSION INTO EUROPE, ALSO HAD THE LARGEST CAVALRY CHARGE IN HISTORY (25,000 EUROPEAN CAVALRY)