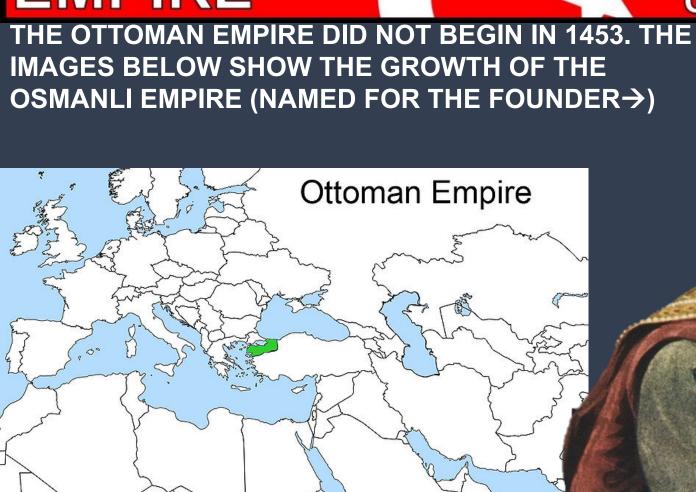

# Byzantine

Empire

1359

OSMAN I 1254-1324

1359

OSMAN

1254-1324

1451 AD

#### 1. FALL OF CONSTANTINOPLE, 1453

THIS IS WHERE THE WORLD BEGAN TO TAKE NOTICE OF THE OSMANLI EMPIRE...

- 53 DAY SIEGE OF THE BYZANTINE (ROME) CAPITAL
- LED BY 21 YEAR OLD MEHMED II THE CONQUEROR
- THE ROMAN EMPIRE'S 1,483 YEAR EXISTENCE=OVER
- OFFICIALLY PUTS AN END TO THE USE OF CITY WALLS AS A VIABLE DEFENSE STRATEGY