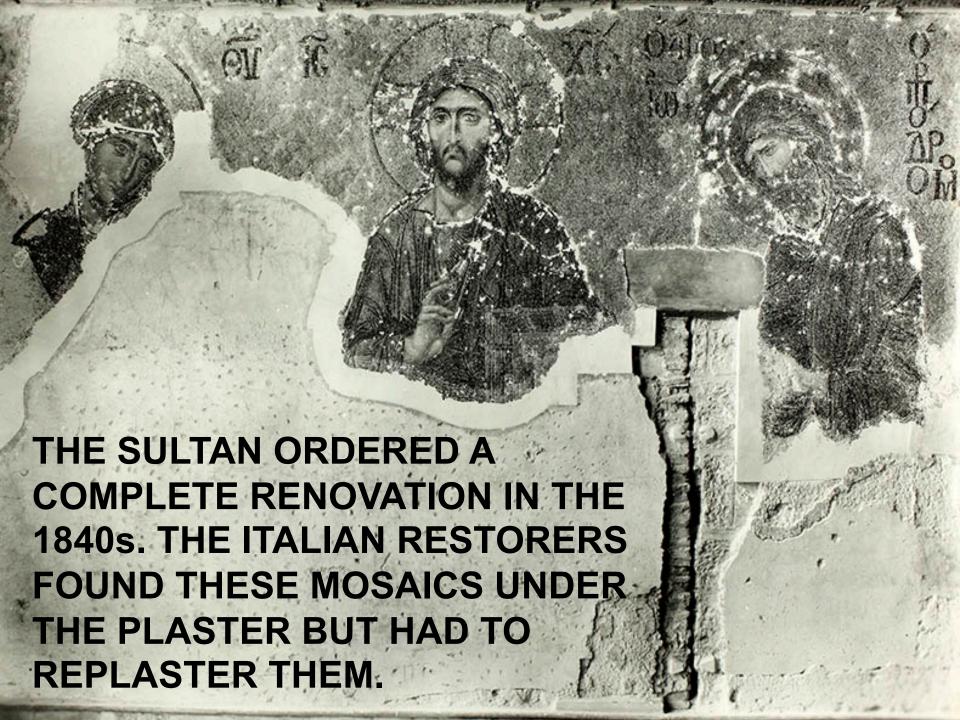

# OTTOMAN c. 1450-1750

- MEHMED II ORDERED AN IMAM IN TO THE CHURCH AND MADE A MOSQUE
  - BELLS, ALTARS, ETC. REMOVED; MOSAICS PLASTERED OVER

THE CITY WAS QUICKLY PILLAGED... BUT WHAT ABOUT THE HAGIA SOPHIA?