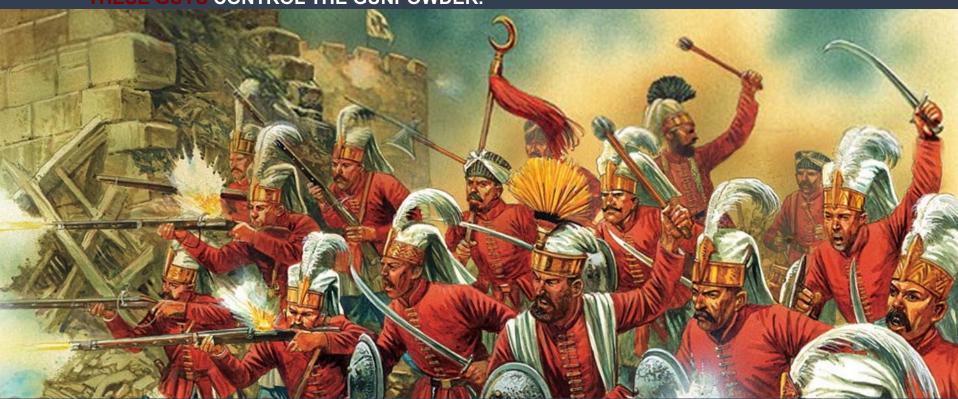

# OTTOMAN C. 1450-1750

- THE MOST FAMOUS DEVSHIRME PRODUCT WERE THE JANISSARIES
  - FAMED FOR STRICT DISCIPLINE & ORDER
  - PAID BY THE SULTAN; OWED COMPLETE ALLEGIANCE TO THE SULTAN
  - PART OF A "WELL-OILED MILITARY MACHINE"
- SULTAN WOULD DRESS AS A JANISSARY AND VISIT THE MEN AS A FELLOW JANISSARY
- WHEN THE OTTOMANS ARE REFERRED TO AS A "GUNPOWDER EMPIRE"...
- THESE GUYS CONTROL THE GUNPOWDER.