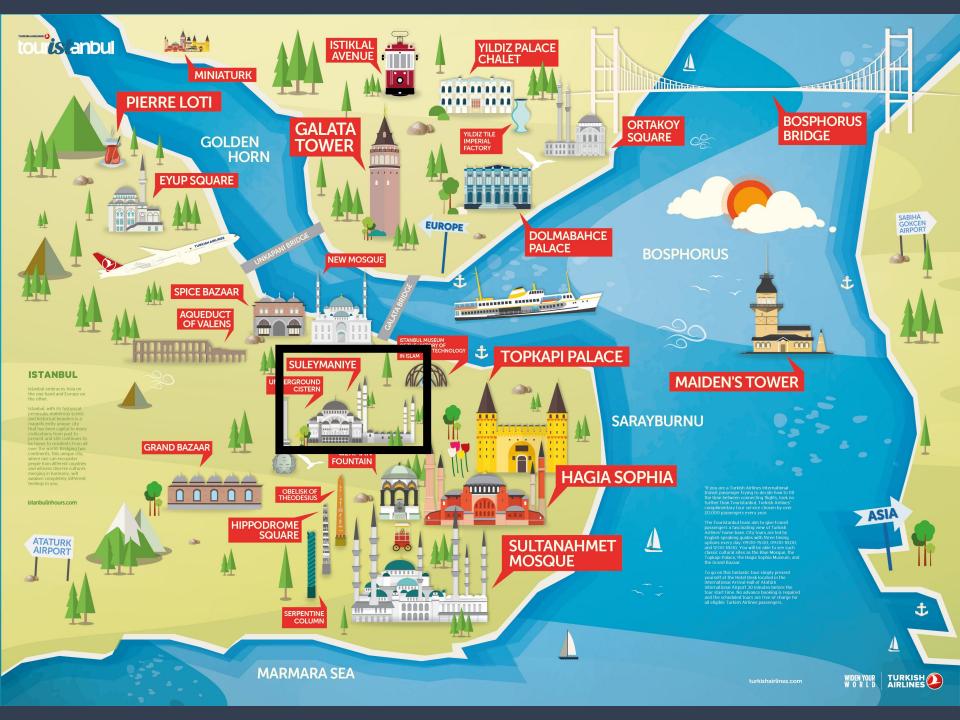

#### SULEIMANIYE MOSQUE

- LARGEST OTTOMAN\* MOSQUE IN ISTANBUL (2<sup>ND</sup> LARGEST OVERALL)
- SULEIMAN (AND MANY OTHER SULTANS) IS/ARE BURIED HERE
- PRIME EXAMPLE OF MONUMENTAL ARCHITECTURE USED BY RULERS