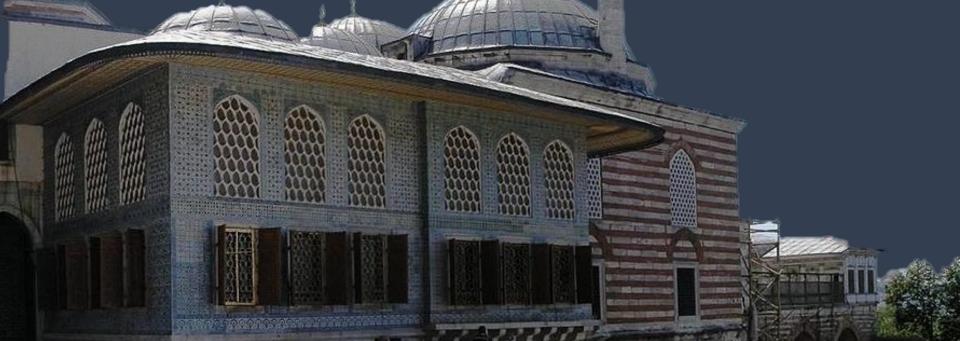

#### ELIHIREF (COMMUNITY OF THE TALENTED)

- HEART OF OTTOMAN RULE & EDUCATION SYSTEM WAS TOPKAPI PALACE
  - MEHMED THE CONQUEROR ORDERED ITS CONSTRUCTION
  - SEAT OF THE SULTANS FROM 1459-1856
  - ENDERUN SCHOOL FOR THE DEVSHIRME PALACE TRAINING WAS HERE
- EL I HIREF: OVER 40 DIFFERENT FIELDS OF STUDY WITH 2,000+MEMBERS
  - ATTRACTED THE MOST TALENTED ARTISTS/SCHOLARS IN THE EMPIRE
  - PAINTING, CALLIGRAPHY, RUG MAKING, BOOT MAKING, BLACKSMITHS...