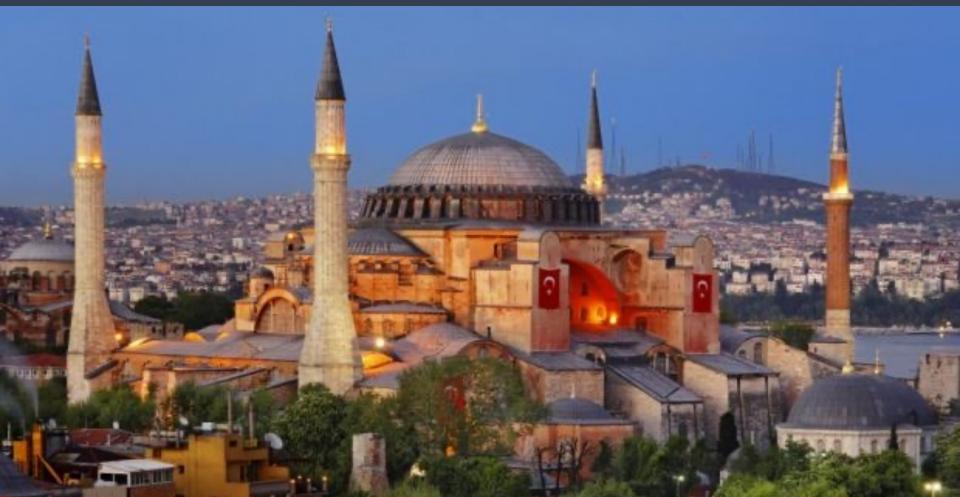

## OTTOMAN EMPIRE

c. 1450-1750

THE CITY WAS QUICKLY PILLAGED... BUT WHAT ABOUT THE HAGIA SOPHIA?

# OTTOMAN c. 1450-1750

- MEHMED II ORDERED AN IMAM IN TO THE CHURCH AND MADE A MOSQUE
  - BELLS, ALTARS, ETC. REMOVED; MOSAICS PLASTERED OVER

THE CITY WAS QUICKLY PILLAGED... BUT WHAT ABOUT THE HAGIA SOPHIA?

# OTTOMAN c. 1450-1750

- IT SERVED AS A MOSQUE FROM 1453 UNTIL 1935
  - SINCE 1935, IT HAS SERVED AS A MUSEUM AND CENTER OF TOURISM

NOW THEY HAVE CAPTURED ROME... HOW WILL THEY STAFF THEIR GOVERNMENT AND MILITARY?