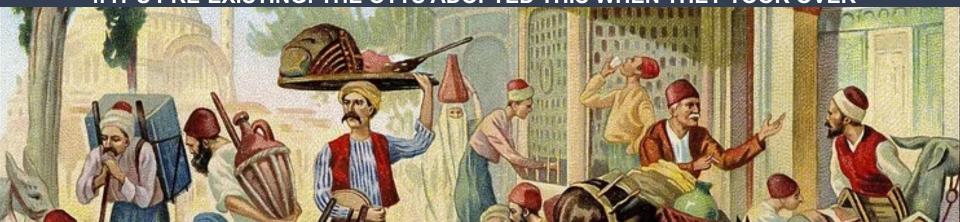

     PHYSICIANS
    - DIPLOMATS

MANCHUS HAD THE BANNERMEN. RUSSIA HAD THE BOYARS. MUGHALS WILL HAVE THE ZAMINDARS. WHO COLLECTS OTTOMAN TAXES?

#### OTTOMAN EMPIRE

c. 1450-1750

#### TAX FARMING ("ILTIZAM")

- ILTIZAMS WERE SOLD OFF TO THE HIGHEST BIDDERS (WEALTHY NOBLES)
  - ILTIZAMS WERE TAX FARMS (THE RIGHT TO COLLECT TAXES FOR THE OTTOMANS)
  - USUALLY FOR 3 YEARS; ILTIZAMS COULD EARN 5x THEIR INVESTMENT