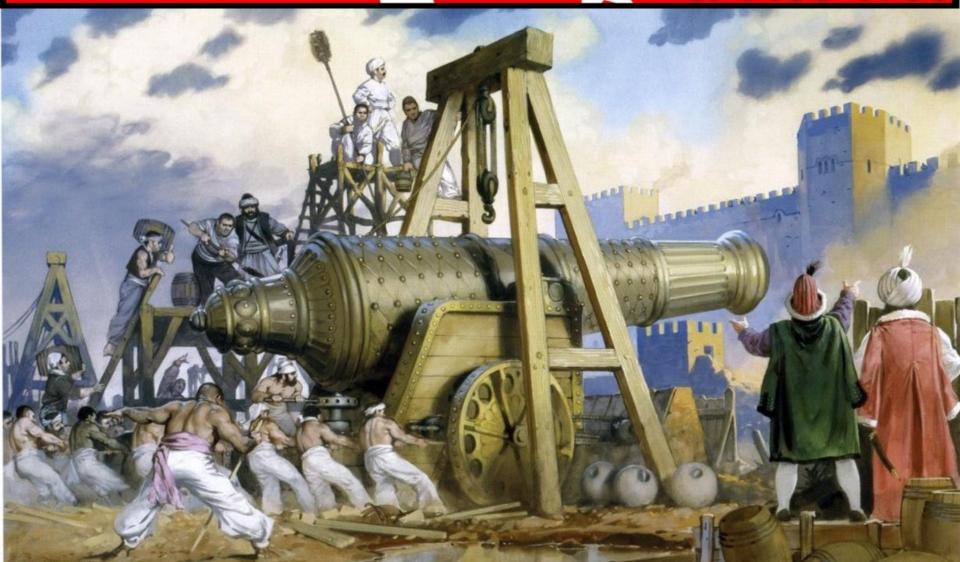

#### 1. FALL OF CONSTANTINOPLE, 1453

THIS IS WHERE THE WORLD BEGAN TO TAKE NOTICE OF THE OSMANLI EMPIRE...

- 53 DAY SIEGE OF THE BYZANTINE (ROME) CAPITAL
- LED BY 21 YEAR OLD MEHMED II THE CONQUEROR
- THE ROMAN EMPIRE'S 1,483 YEAR EXISTENCE=OVER
- OFFICIALLY PUTS AN END TO THE USE OF CITY WALLS AS A VIABLE DEFENSE STRATEGY