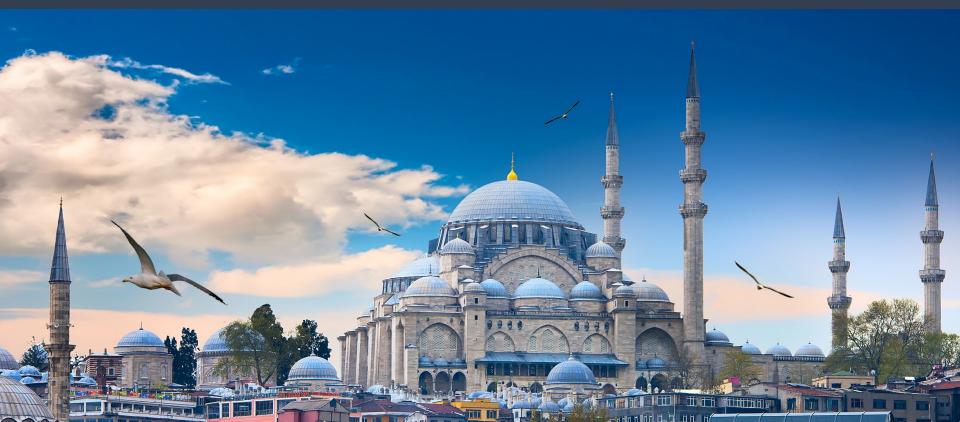

## OTTOMAN EMPIRE

c. 1450-1750

THE CITY WAS QUICKLY PILLAGED... BUT WHAT ABOUT THE HAGIA SOPHIA?

# OTTOMAN c. 1450-1750

- MEHMED II ORDERED AN IMAM IN TO THE CHURCH AND MADE A MOSQUE
  - BELLS, ALTARS, ETC. REMOVED; MOSAICS PLASTERED OVER

THE CITY WAS QUICKLY PILLAGED... BUT WHAT ABOUT THE HAGIA SOPHIA?

# OTTOMAN c. 1450-1750

- IT SERVED AS A MOSQUE FROM 1453 UNTIL 1935
  - SINCE 1935, IT HAS SERVED AS A MUSEUM AND CENTER OF TOURISM

NOW THEY HAVE CAPTURED ROME... HOW WILL THEY STAFF THEIR GOVERNMENT AND MILITARY?