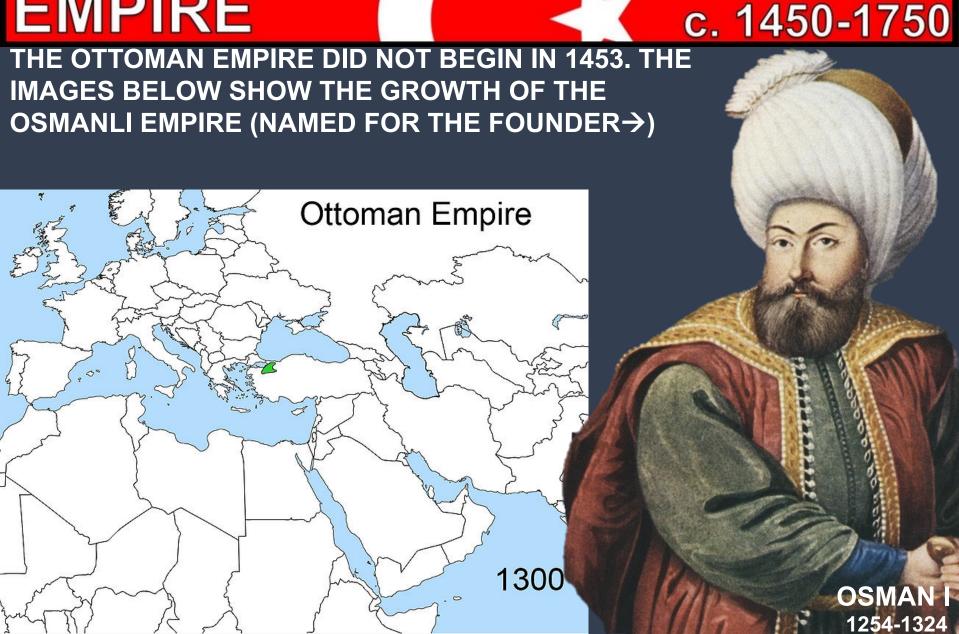

# Byzantine

Empire

1359

OSMAN I 1254-1324

1359

OSMAN

1254-1324

1451 AD

#### 1. FALL OF CONSTANTINOPLE, 1453

THIS IS WHERE THE WORLD BEGAN TO TAKE NOTICE OF THE OSMANLI EMPIRE...

- 53 DAY SIEGE OF THE BYZANTINE (ROME) CAPITAL
- LED BY 21 YEAR OLD MEHMED II THE CONQUEROR
- THE ROMAN EMPIRE'S 1,483 YEAR EXISTENCE=OVER
- OFFICIALLY PUTS AN END TO THE USE OF CITY WALLS AS A VIABLE DEFENSE STRATEGY