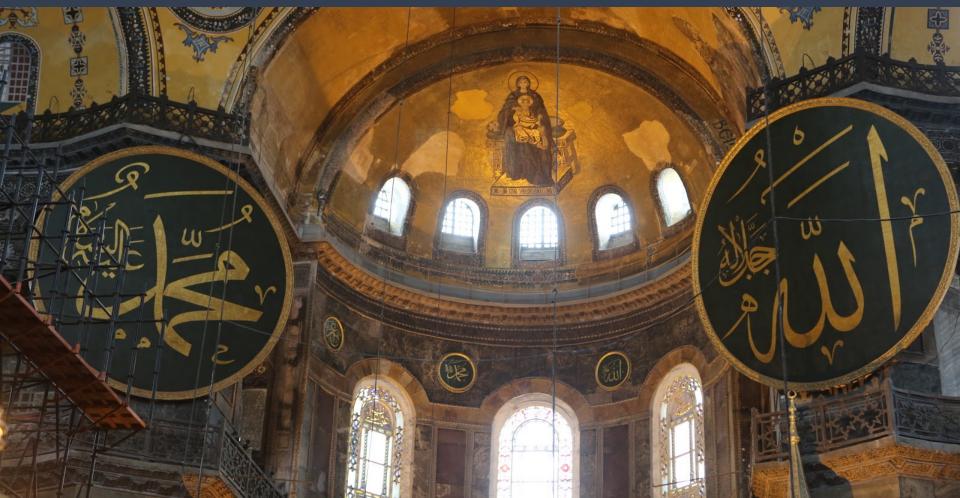

# OTTOMAN c. 1450-1750

- MEHMED II ORDERED AN IMAM IN TO THE CHURCH AND MADE A MOSQUE
  - BELLS, ALTARS, ETC. REMOVED; MOSAICS PLASTERED OVER

THE CITY WAS QUICKLY PILLAGED... BUT WHAT ABOUT THE HAGIA SOPHIA?

# OTTOMAN c. 1450-1750

- IT SERVED AS A MOSQUE FROM 1453 UNTIL 1935
  - SINCE 1935, IT HAS SERVED AS A MUSEUM AND CENTER OF TOURISM

NOW THEY HAVE CAPTURED ROME... HOW WILL THEY STAFF THEIR GOVERNMENT AND MILITARY?