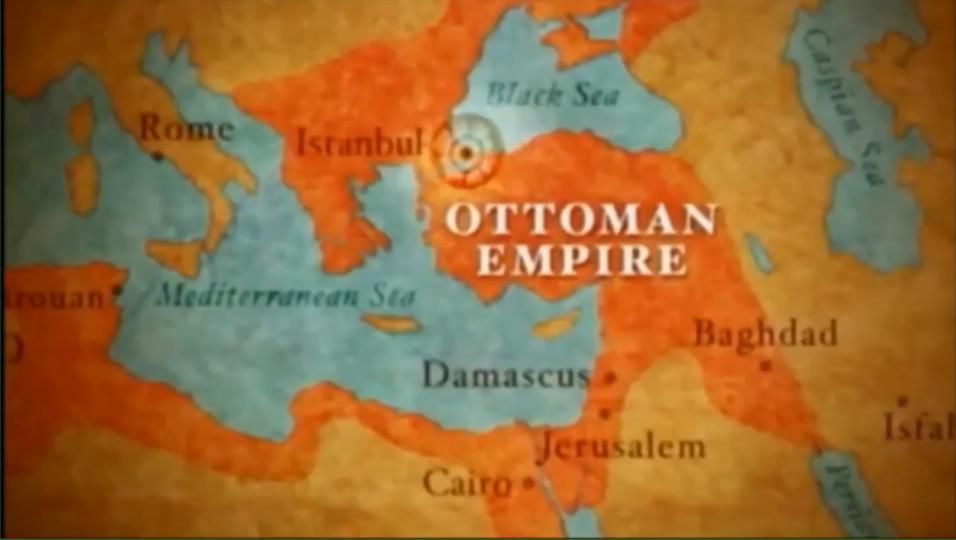

#### SHIITE POPULATION IN THE MIDDLE EAST

THE QING HAD BANNERMEN. THE RUSSIANS HAD STRELTSY. THE OTTOMANS HAD JANISSARIES...