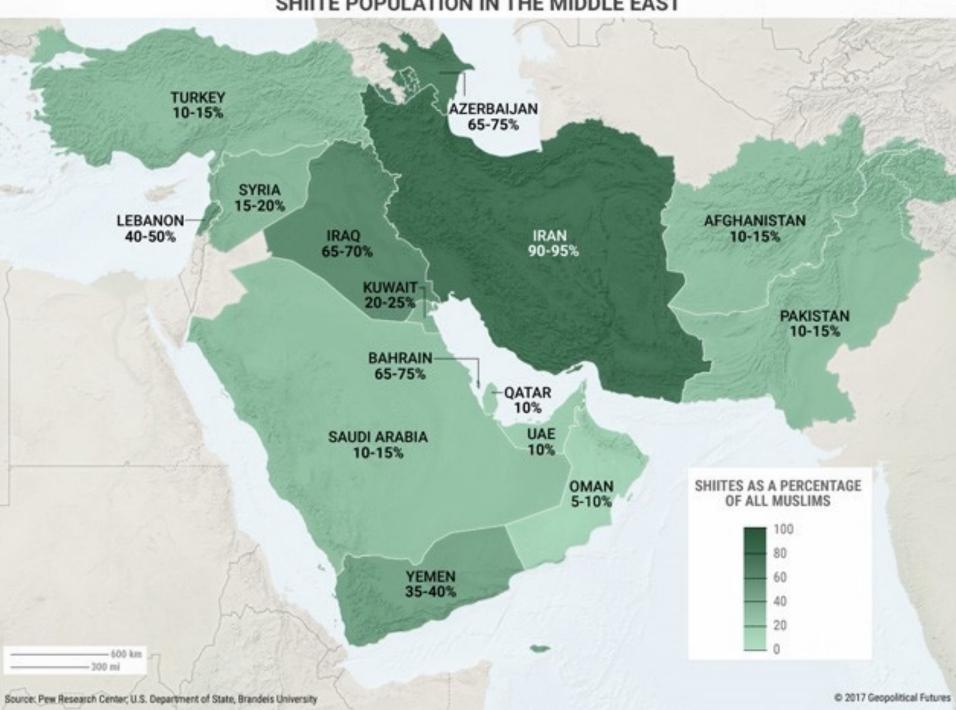

#### SHIITE POPULATION IN THE MIDDLE EAST

THE QING HAD BANNERMEN. THE RUSSIANS HAD STRELTSY. THE OTTOMANS HAD JANISSARIES...