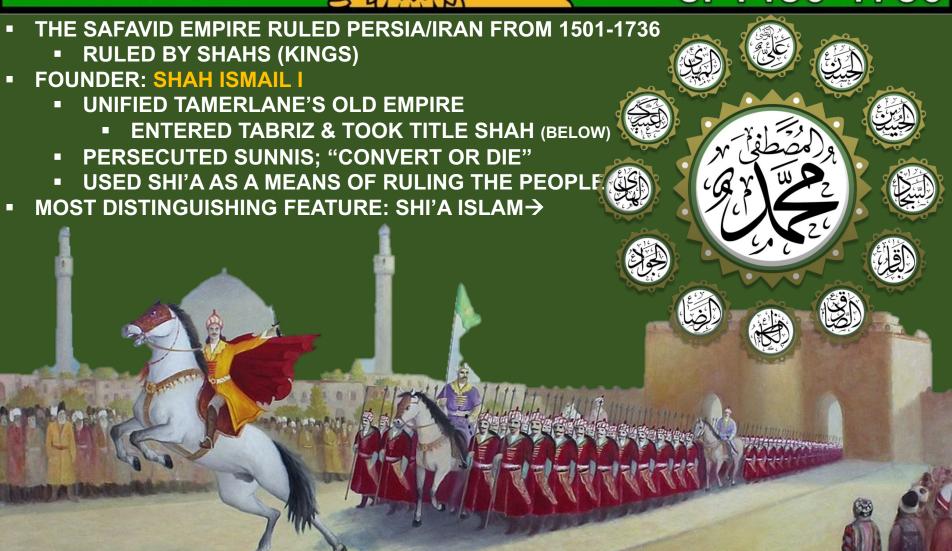

#### SAFAVID EMPIRE

c. 1450-1750

- PRIOR TO THE SAFAVIDS, IRAN WAS PREDOMINANTLY A SUNNI REGION
  - THE OTTOMANS EVEN SENT THEIR ISLAMIC SCHOLARS (ULAMA) TO TRAIN IN IRAN AT THEIR MADRASAS
    - (REMEMBER THE SUFI MADRASA NETWORK THAT IBN BATTUTA MENTIONED IN W.A.W.T.W.)
- IN THE DECADE IT TOOK ISMAIL TO CONSOLIDATE POWER, HE WORKED TIRELESSLY TO REPLACE SUNNI ISLAM WITH TWELVER SHI'A ISLAM

#### **REASONS:**

- IDEOLOGICAL UNIFORMITY
- CONTRAST WITH RIVAL OTTOMANS
- CONVERSION WAS

   PART OF FORCED
   RECOGNITION OF
   SAFAVID LEGITIMACY
   & RULE (POWER)

#### METHODS:

 FORCED CONVERSION OF SUNNIS IN EMPIRE

FORCED HABITUAL CURSING OF FIRST THREE CALIPHS

DESTRUCTION OF SUNNI MOSQUES

 INVITE SHI'A OUTSIDE OF IRAN TO MOVE THERE FOR PROTECTION

TWELVER SHI'ISM (85% OF SHI'A) BELIEVE THAT 12 IMAMS, SUCCESSORS TO MUHAMMAD. ONE OF THEM, THE MAHDI, WILL RETURN WITH JESUS AT THE END OF THE WORLD TO FIGHT THE ANTI-CHRIST