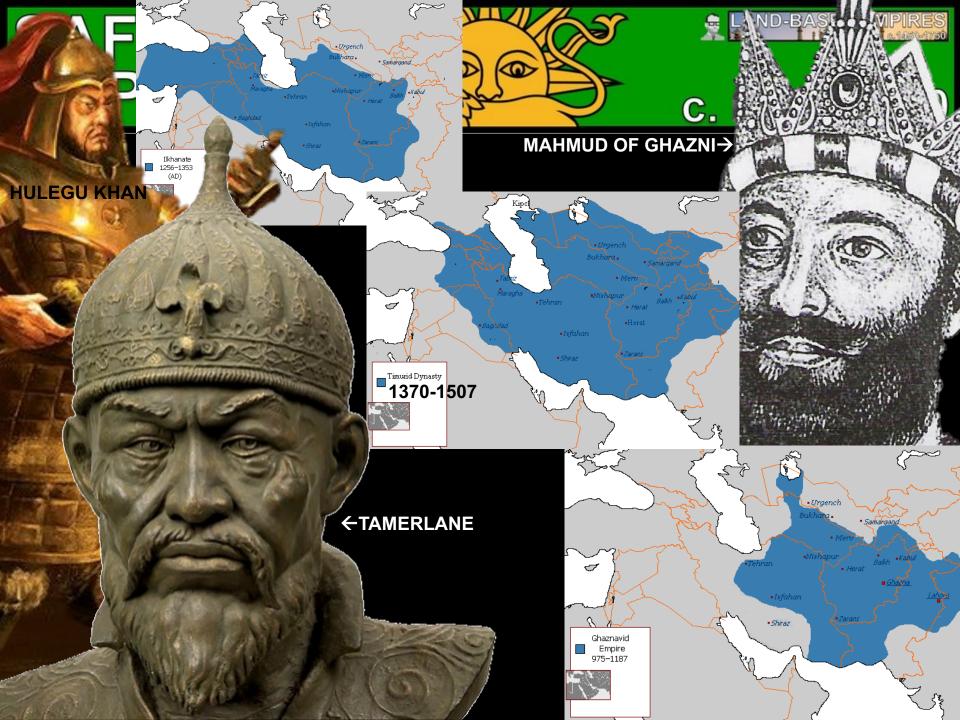

## GEOGRAPHY



SAFAVID EMPIRE



c. 1450-1750







c. 1450-1750

# PREVIOUSLY ON Control of the contro





#### SAFAVID EMPIRE

REVOLUTION.



c. 1450-1750

THIS VERSION WAS
USED BY THE STATE
OF IRAN FROM
1973-1979 AND WAS
REMOVED
FOLLOWING THE
1979 ISLAMIC



#### SAFAVID EMPIRE





c. 1450-1750



#### SAFAVID EMPIRE



c. 1450-1750



#### SAFAVID EMPIRE





c. 1450-1750

- PRIOR TO THE SAFAVIDS, IRAN WAS PREDOMINANTLY A SUNNI REGION
  - THE OTTOMANS EVEN SENT THEIR ISLAMIC SCHOLARS (ULAMA) TO TRAIN IN IRAN AT THEIR MADRASAS
    - (REMEMBER THE SUFI MADRASA NETWORK THAT IBN BATTUTA MENTIONED IN W.A.W.T.W.)
- IN THE DECADE IT TOOK ISMAIL TO CONSOLIDATE POWER, HE WORKED TIRELESSLY TO REPLACE SUNNI ISLAM WITH TWELVER SHI'A ISLAM

#### **REASONS:**

- IDEOLOGICAL UNIFORMITY
- CONTRAST WITH RIVAL OTTOMANS
- CONVERSION WAS

   PART OF FORCED
   RECOGNITION OF
   SAFAVID LEGITIMACY
   & RULE