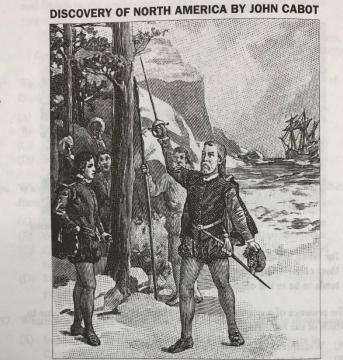

#### DISCOVERY OF NORTH AMERICA BY JOHN CABOT

This image depicts the landing of John Cabot in Canada and his claiming it for England in 1497.

#### 262. Which of the following made the event shown in the image possible?

- (A) Improvements in European cartography and navigation
- (B) The availability of steamships due to the Industrial Revolution
- (C) Access to knowledge from the Chinese acquired through Zheng He's voyages
- (D) Profits from the slave trade enabling Europeans to invest in voyages

- 263. Which most likely explains the motivation of the English monarchy to fund Cabot's voyage?
  - (A) The desire to establish cotton plantations due to industrialization
  - (B) The establishment of Portuguese trading posts throughout the Indian Ocean basin
  - (C) The need to acquire land for settlement due to rapid population
  - (D) Spanish sponsorship of the voyages of Columbus and other explorer

This image depicts the landing of John Cabot in Canada and his claiming it for England in 1497

ALL OF THESE COUNTRIES SENDING OUT EXPEDITIONS TO ESTABLISH COLONIES WAS NEITHER RANDOM NOR AN ACCIDENT, IT WAS PART OF A NEW ECONOMIC THEORY: