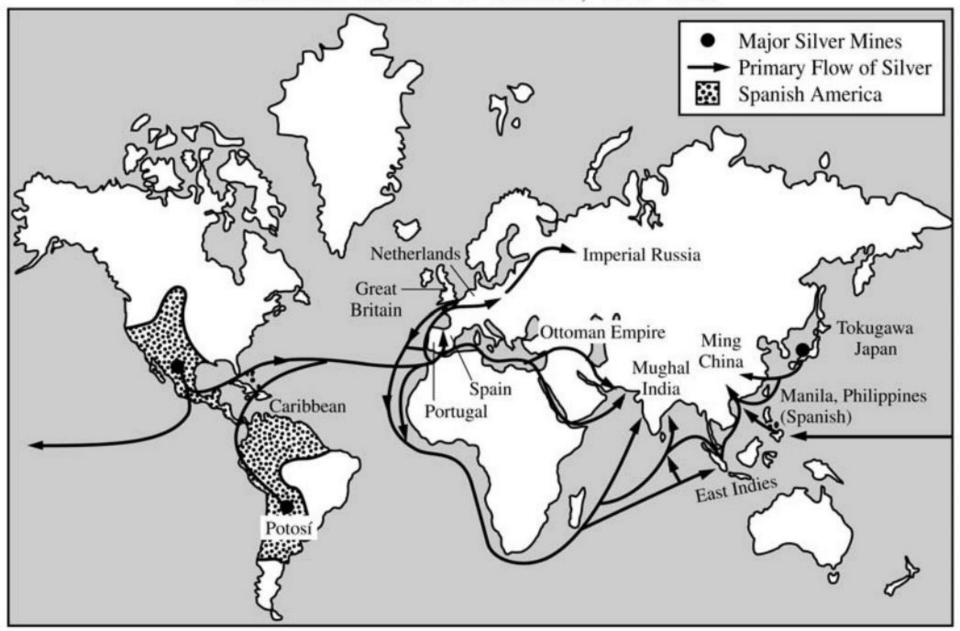

#### PRIMARY FLOW OF SILVER, 1570-1750

# GREAT WEALTH +TRANSPORTATION

SPANISH EMPIRE WILL DOMINATE THE WESTERN HEMISPHERE THROUGHOUT THE ERA

• (THOUGH THEIR HEGEMONY WAS WEAKENED AT THE END OF THIS PERIOD)