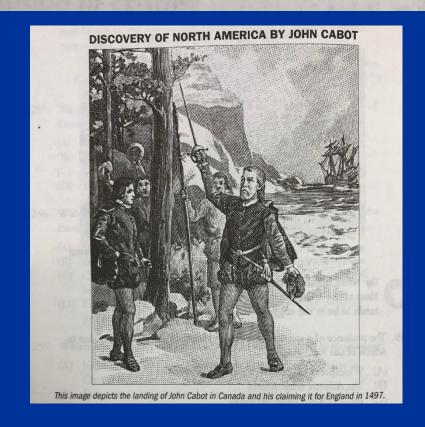

#### DISCOVERY OF NORTH AMERICA BY JOHN CABOT

This image depicts the landing of John Cabot in Canada and his claiming it for England in 1497.

#### 262. Which of the following made the event shown in the image possible?

- (A) Improvements in European cartography and navigation
- (B) The availability of steamships due to the Industrial Revolution
- (C) Access to knowledge from the Chinese acquired through Zheng He's voyages
- (D) Profits from the slave trade enabling Europeans to invest in voyages

- 263. Which most likely explains the motivation of the English monarchy to fund Cabot's voyage?
  - (A) The desire to establish cotton plantations due to industrialization
  - (B) The establishment of Portuguese trading posts throughout the Indian Ocean basin
  - (C) The need to acquire land for settlement due to rapid population
  - (D) Spanish sponsorship of the voyages of Columbus and other explorer

This image depicts the landing of John Cabot in Canada and his claiming it for England in 1497

ALL OF THESE COUNTRIES SENDING OUT EXPEDITIONS TO ESTABLISH COLONIES WAS NEITHER RANDOM NOR AN ACCIDENT, IT WAS PART OF A NEW ECONOMIC THEORY: