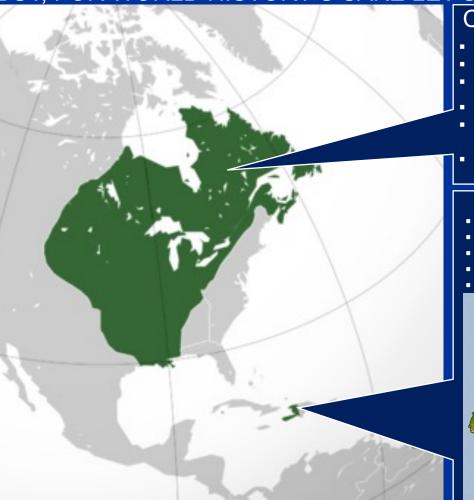

#### CARTIER EXPLORES CANADA

- ONLY FRENCH EXPLORER OF ANY SIGNIFIC
- THREE VOYAGES BEGINNING IN 1534
- NEWFOUNDLAND/ST. LAWR.
- NAMED "CANADA"
- MANY UNSUCCESSFUL ATTEMPTS @ COLONIZ.
  - **NEW FRANCE**: CANADA+ LOUISIANA

#### ST. DOMINQUE: PEARL OF THE ANTILLES SPAIN FOCUSED EFFORTS ON MAINLAND

- BECAME A HAVEN FOR PIRACY
- LOUIS XIV TOOK WESTERN HALF (1665)
- SUGAR PLANTATION WITH SLAVE LABOR
- MOST PROSPEROUS COLONY IN CARIBBEAN