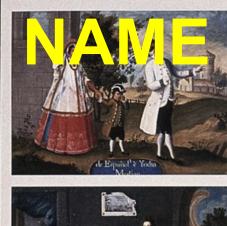

# HIERARCHICAL SYSTEM OF RACE CLASSIFICATION CREATED BY SPANISH ELITES IN LATIN AMERICA

#### PENINSULARES

- BORN IN EUROPE (IBERIA)
- HELD HIGHEST OFFICES
- .1% OF THE POPULATION

#### CREOLES

- BORN IN LATIN AMERICA TO PARENTS OF EUR. DECENT
- 23% OF POPULATION

#### **MESTIZOS**

- BORN IN LATIN AMERICA
- BORN TO PARENTS OF:
  - NATIVE AMERICAN + EURO

#### MULATTOES

- BORN IN LATIN AMERICA
- BORN TO PARENTS OF:
  - AFRICAN + EURO