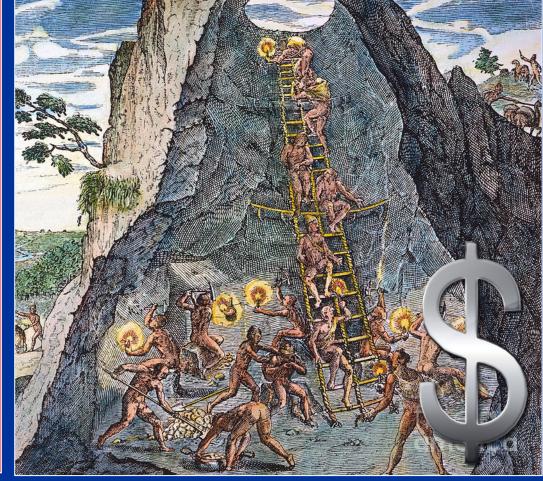

#### PRICE REVOLUTION

- POTOSI WAS TOO SUCCESSUL
- CERRO RICO ("RICH MOUNTAIN")
- PRODUCED 60% OF EARTH'S Ag FROM 1550-1650
- LED TO 120 YEARS OF INFLATION