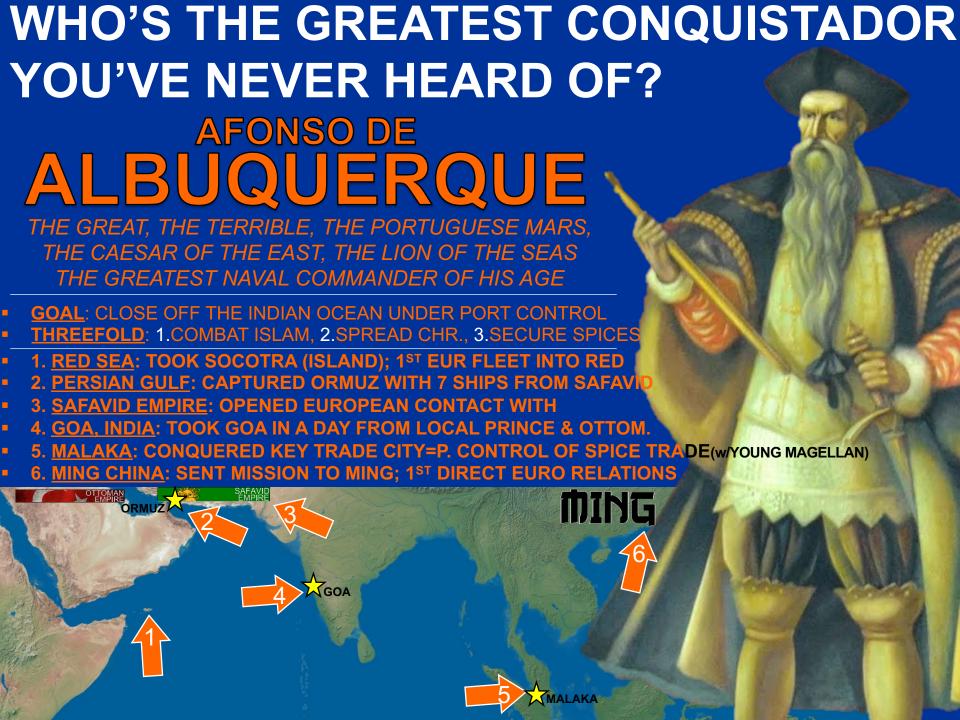

# "FROM IT, OUR SAILORS WENT OUT WELL TAUGHT AND PROVIDED WITH INSTRUMENTS AND RULES WHICH ALL MAP MAKERS AND NAVIGATORS SHOULD KNOW"

- 1418: PRINCE HENRY OPENED HIS NAVIGATIONAL SCHOOL
  - HIRED CARTOGRAPHERS IN SAGRES, PORTUGAL
- STUDIED ISLAMIC TECHNOLOGY (NAVIGATION, CARTOGRAPHY, ETC.)
- SPONSORED EXPEDITIONS
  - O WESTERN SAHARA WAS THE FURTHEST SOUTH ANYONE HAD EXPLORED
    - SEE THE MAP ON THE PREVIOUS PAGE)
  - IN THE NAME OF CHRISTIANITY (SAW IT AS EXTENSION OF CRUSADES)

DESPITE WHAT THE SOL & AP TELL YOU, THE FIRST MAN TO CIRCUMNAVIGATE THE GLOBE WAS ENRIQUE OF MALAKA.

MAGELLAN CAPTURED ENRIQUE WHEN ATTACKING MALAKA WALBUERQUERQUE...
HOWEVER, THEY DROPPED HIM OFF IN CEBU, PHILIPPINES...

THEREFORE...

AFTER MAGELLAN'S DEATH, ELCANO→ TOOK COMMAND OF THE CARRACK *VICTORIA*, DROPPED OFF ENRIQUE (WHO THEY BLAMED FOR TIPPING OFF THE CEBUANO TRIBESMEN THAT THE SPANIARDS WERE GOING TO KILL THEM AND THEIR KING). ELCANO THEN RETURNED TO SPAIN, COMPLETING THE VOYAGE

DAHOMEY AMAZONS WERE THE INSPIRATION FOR WAKANDA'S DORA MILAJE

FROM MALAKA, THE PORTUGUESE CONTINUED TO CHINA

- 1<sup>ST</sup> EUROPEANS TO CHINA BY SEA
- AFTER INITIAL SUCCESS, PORTUGUESE PIRATING LED TO POOR RELATIONS IN CHINA

**PORTUGAL: ALBUQ. CLAIMS SPICE ISLANDS IN 1511** 

**SPAIN: MAGELLAN CLAIMED THE PHILIPPINES IN 1521** 

BOTH KINGDOMS CLAIM THE SPICE ISLANDS (TORDESILLAS?)

TREATY OF ZARAGOZA(1529)= DEFINED THE BORDERS\*

# FATHER XXVIER

CATHOLIC MISSIONARY

MAYBE THE MOST FAMOUS CHR. MISSIONARY IN ASIA

- INDA, MALAKA, JAPAN, SPICE ISLANDS
- CANNONIZED IN 1622
- "APOSTLE OF THE INDIES"