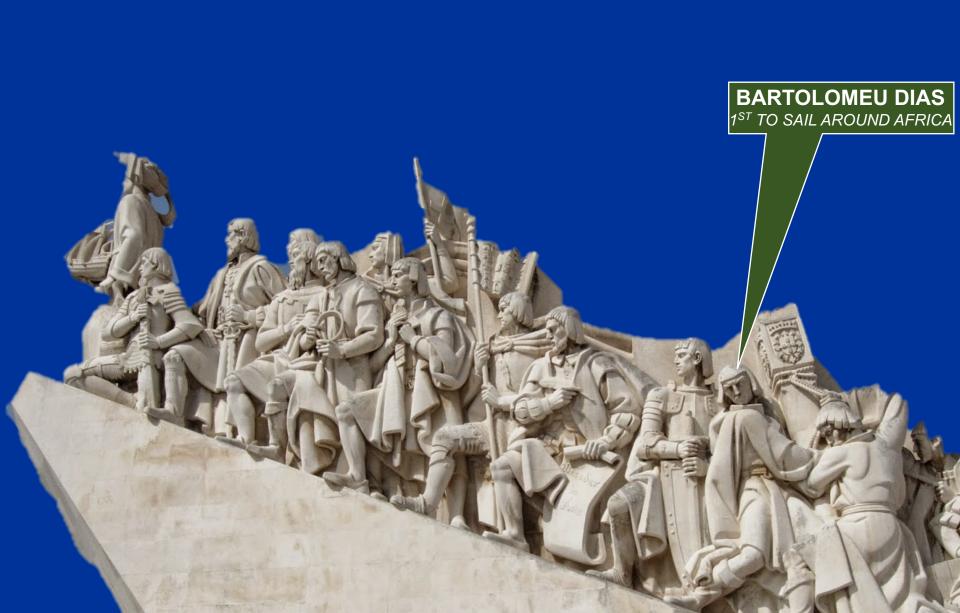

ECOND PUNIC WAR
- LATIN IS THE BASE OF PORTUGUESE
- VANDALS INVADED IN 411 (VISIGOTH IN 429)
- ISLAM ARIVED IN 711
  - MOORS (BERBERS/ARABS) INVADED
- PORTUGAL DEFEATED SPAIN IN 1139
  - GAINED INDEPENDENCE
  - 1179-POPE DECLARES AFONSO KING
- RECONQUISTA COMPLETED IN 1250
  - SPAIN NOT COMPLETE UNTIL 1492



# "FROM IT, OUR SAILORS WENT OUT WELL TAUGHT AND PROVIDED WITH INSTRUMENTS AND RULES WHICH ALL MAP MAKERS AND NAVIGATORS SHOULD KNOW"

- 1418: PRINCE HENRY OPENED HIS NAVIGATIONAL SCHOOL
  - HIRED CARTOGRAPHERS IN SAGRES, PORTUGAL
- STUDIED ISLAMIC TECHNOLOGY (NAVIGATION, CARTOGRAPHY, ETC.)
- SPONSORED EXPEDITIONS
  - O WESTERN SAHARA WAS THE FURTHEST SOUTH ANYONE HAD EXPLORED
    - SEE THE MAP ON THE PREVIOUS PAGE)
  - IN THE NAME OF CHRISTIANITY (SAW IT AS EXTENSION OF CRUSADES)









DESPITE WHAT THE SOL & AP TELL YOU, THE FIRST MAN TO CIRCUMNAVIGATE THE GLOBE WAS ENRIQUE OF MALAKA.

MAGELLAN CAPTURED ENRIQUE WHEN ATTACKING MALAKA WALBUERQUERQUE...
HOWEVER, THEY DROPPED HIM OFF IN CEBU, PHILIPPINES...

THEREFORE...



AFTER MAGELLAN'S DEATH, ELCANO→ TOOK COMMAND OF THE CARRACK *VICTORIA*, DROPPED OFF ENRIQUE (WHO THEY BLAMED FOR TIPPING OFF THE CEBUANO TRIBESMEN THAT THE SPANIARDS WERE GOING TO KILL THEM AND THEIR KING). ELCANO THEN RETURNED TO SPAIN, COMPLETING THE VOYAGE

#### PORTUGUESE EMPIRE



c. 1450-1750

TRANSOCEANIC INTERACTIONS



#### PORTUGUESE EMPIRE



c. 1450-1750

TRANSOCEANIC INTERACTIONS



SPANISH EMPIRE





c. 1450-1750

Atlantic Slave Exports

1 - 50,000

50,001 - 100,000

10,0001 - 1,000,000

1,000,001 - 4,000,000

#### TRANS-ATLANTIC SLAV