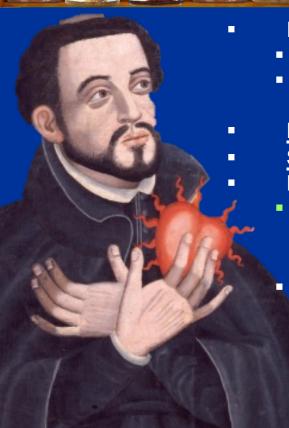

# FATHER XXVIER

CATHOLIC MISSIONARY

MAYBE THE MOST FAMOUS CHR. MISSIONARY IN ASIA

- INDA, MALAKA, JAPAN, SPICE ISLANDS
- CANNONIZED IN 1622
- "APOSTLE OF THE INDIES"