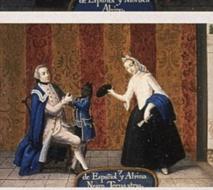

# HIERARCHICAL SYSTEM OF RACE CLASSIFICATION CREATED BY SPANISH ELITES IN LATIN AMERICA

#### PENINSULARES

- BORN IN EUROPE (IBERIA)
- HELD HIGHEST OFFICES
- .1% OF THE POPULATION

#### CREOLES

- BORN IN LATIN AMERICA TO PARENTS OF EUR. DECENT
- 23% OF POPULATION

#### **MESTIZOS**

- BORN IN LATIN AMERICA
- BORN TO PARENTS OF:
  - NATIVE AMERICAN + EURO

#### MULATTOES

- BORN IN LATIN AMERICA
- BORN TO PARENTS OF:
  - AFRICAN + EURO