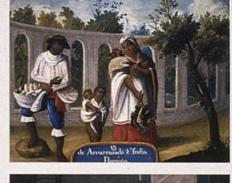

# HIERARCHICAL SYSTEM OF RACE CLASSIFICATION CREATED BY SPANISH ELITES IN LATIN AMERICA

#### CREOLES

- BORN IN LATIN AMERICA TO PARENTS OF EUR. DECENT
- 23% OF POPULATION

#### MULATTOES

- BORN IN LATIN AMERICA
- BORN TO PARENTS OF:
  - AFRICAN + EURO