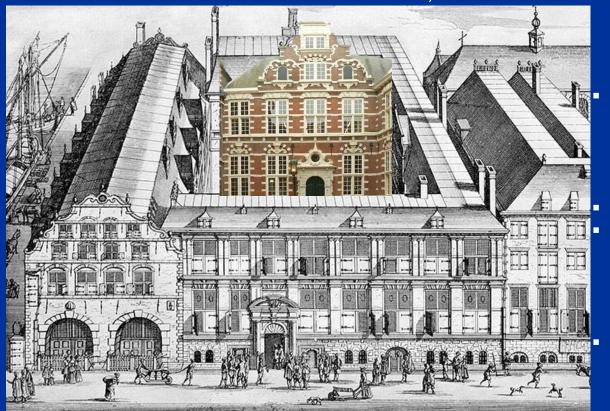

OOST INDISCHE HUIS IN 1600s OVERLAID WITH THE BUILDING TODAY

PROFITS=\$0 IN 1784