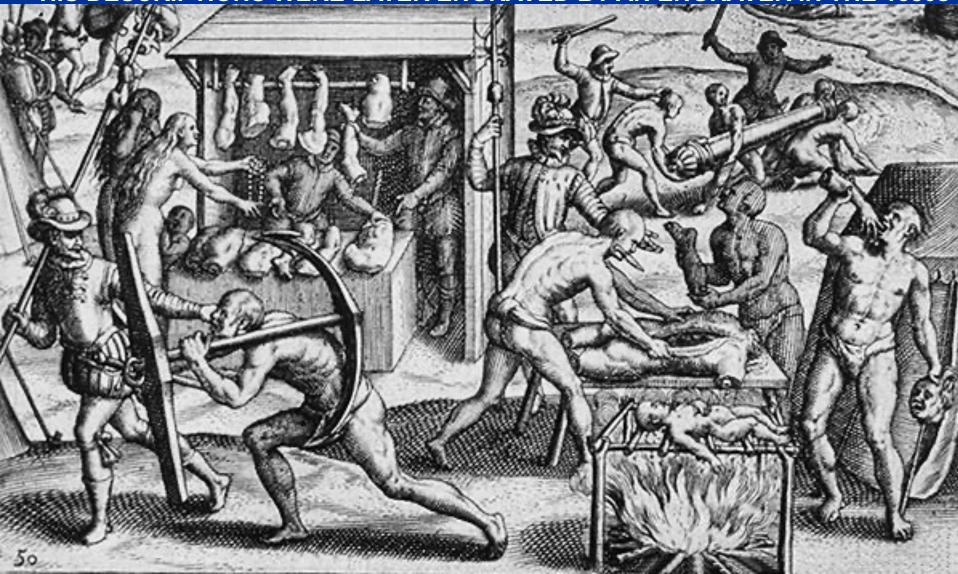

# DE LAS CASAS

■ HIS DESCRIPTIONS WERE LATER ENGRAVED BY AN ENGRAVER IN THE 1580s

■ HANGING, BURNING, & CLUBBING OF INDIANS BY SPANISH SOLDIERS

WITH ALL OF THIS CARNAGE, WILL ANYONE STANDUP FOR THE NATIVE AMERICANS?

DELAS CASAS

- HIS DESCRIPTIONS WERE LATER ENGRAVED BY AN ENGRAVER IN THE 1580s

WITH ALL OF THIS CARNAGE, WILL ANYONE STANDUP FOR THE NATIVE AMERICANS?

# DE LAS CASAS

■ HIS DESCRIPTIONS WERE LATER ENGRAVED BY AN ENGRAVER IN THE 1580s

HIS DESCRIPTIONS WERE LATER ENGRAVED BY AN ENGRAVER IN THE 1580s