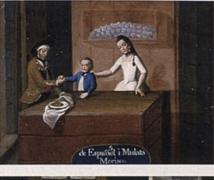

# HIERARCHICAL SYSTEM OF RACE CLASSIFICATION CREATED BY SPANISH ELITES IN LATIN AMERICA

#### **MESTIZOS**

- BORN IN LATIN AMERICA
- BORN TO PARENTS OF:
  - NATIVE AMERICAN + EURO

#### MULATTOES

- BORN IN LATIN AMERICA
- BORN TO PARENTS OF:
  - AFRICAN + EURO