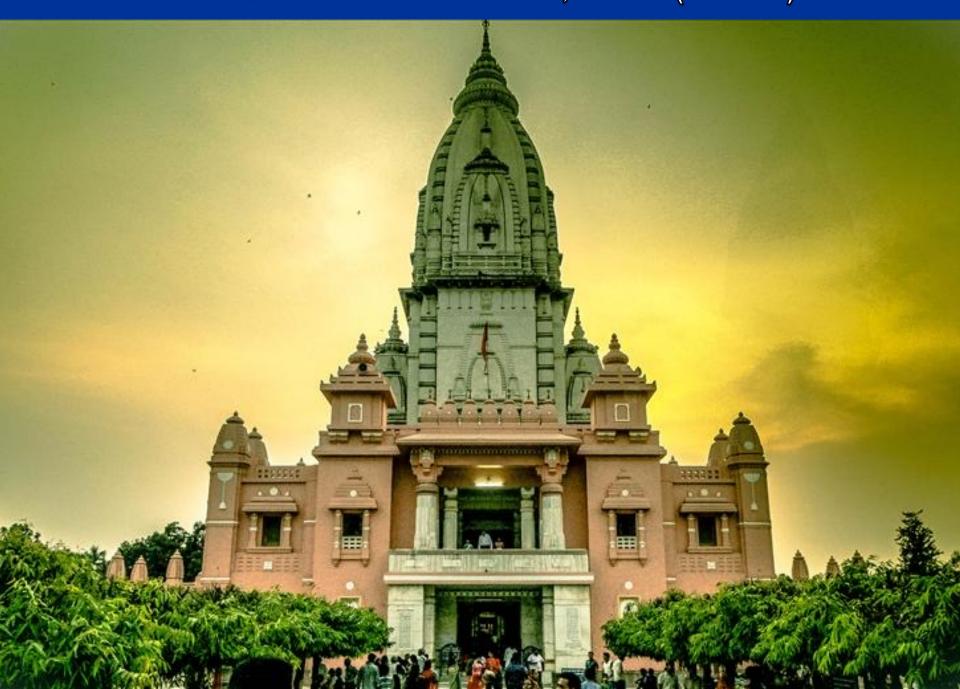

THIS IS THE COAT (TILMA) TODAY→

 MOST VISITED CATHOLIC SHRINE ON EARTH

20 MILLION PEOPLE PER YEAR

- HERE IS THE CATHEDRAL BEING OPENED IN 1709:
  - 3RD MOST VISITED RELIGIOUS SHRINE ON EARTH...

2. KASHI VISHWANATH TEMPLE, INDIA (HINDU)