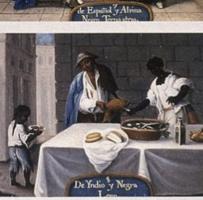

# HIERARCHICAL SYSTEM OF RACE CLASSIFICATION CREATED BY SPANISH ELITES IN LATIN AMERICA

#### PENINSULARES

- BORN IN EUROPE (IBERIA)
- HELD HIGHEST OFFICES
- .1% OF THE POPULATION

#### CREOLES

- BORN IN LATIN AMERICA TO PARENTS OF EUR. DECENT
- 23% OF POPULATION

#### **MESTIZOS**

- BORN IN LATIN AMERICA
- BORN TO PARENTS OF:
  - NATIVE AMERICAN + EURO

#### MULATTOES

- BORN IN LATIN AMERICA
- BORN TO PARENTS OF:
  - AFRICAN + EURO