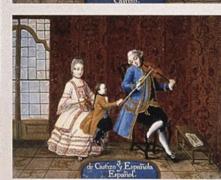

# HIERARCHICAL SYSTEM OF RACE CLASSIFICATION CREATED BY SPANISH ELITES IN LATIN AMERICA

#### PENINSULARES

- BORN IN EUROPE (IBERIA)
- HELD HIGHEST OFFICES
- .1% OF THE POPULATION

#### CREOLES

- BORN IN LATIN AMERICA TO PARENTS OF EUR. DECENT
- 23% OF POPULATION

#### **MESTIZOS**

- BORN IN LATIN AMERICA
- BORN TO PARENTS OF:
  - NATIVE AMERICAN + EURO

#### MULATTOES

- BORN IN LATIN AMERICA
- BORN TO PARENTS OF:
  - AFRICAN + EURO