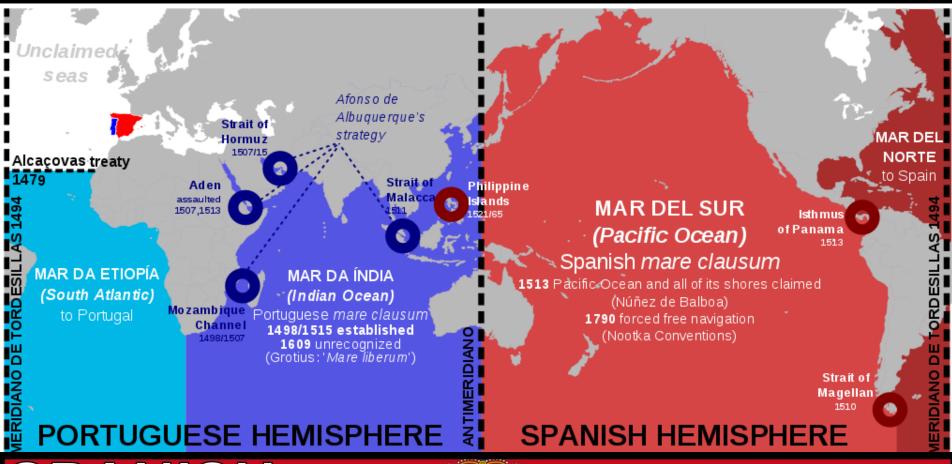

**PORTUGAL: ALBUQ. CLAIMS SPICE ISLANDS IN 1511** 

**SPAIN: MAGELLAN CLAIMED THE PHILIPPINES IN 1521** 

BOTH KINGDOMS CLAIM THE SPICE ISLANDS (TORDESILLAS?)

TREATY OF ZARAGOZA(1529)= DEFINED THE BORDERS\*

(I KNOW...I KNOW...THE PHILIPPINES IS TO THE WEST OF THAT LINE... BUT

(I KNOW...I KNOW...THE PHILIPPINES IS TO THE WEST OF THAT LINE... BUT CHARLES V, AND LATER PHILIP II, COLONIZED ANYWAY... PORTUGAL DIDN'T CARE BECAUSE THE PHILIPPINES HAD NO SPICES!)

SPICE ISLANDS WOULD REMAIN PORTUGALS UNTIL THE DUTCH ARRIVE IN 1602 (UNTIL INDEPENDENT IN 1949)