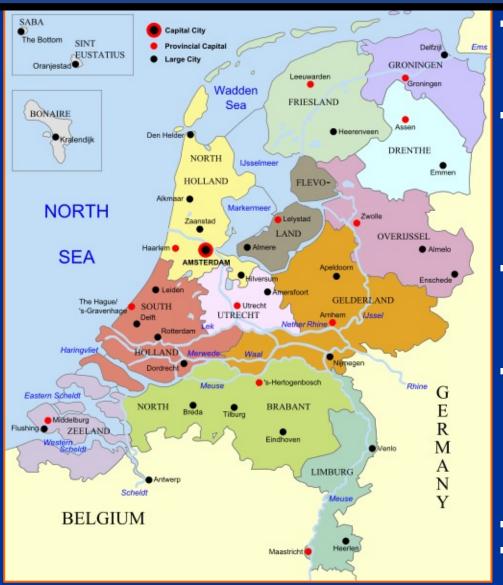

## DUTCH EMPIRE

## c. 1450-1750

(SIDE NOTE: **AFTER** VISITING THE NETHERLA NDS, THEY MAY BE THE NICEST, MOST **HOSPITABL** E PEOPLE ON THE PLANET. HAVING SAID THAT, **THEIR** LANGUAGE IS NOT SO NICE...)

#### c. 1450-1750

- HOPEFULLY, YOU KNOW SPAIN,
  FRANCE, ENGLAND, & PORTUGAL...
  - DUTCH? THAT'S NOT SO CLEAR
- THE TOUGHEST PART IS THE NAME:
  - O NETHERLANDS or HOLLAND?
  - THE OFFICIAL NAME IS:
    - The KINGDOM of the NETHERLANDS
- HOLLAND IS THE LARGEST STATE IN THE NETHERLANDS
  - 3 BIGGEST CITIES ARE IN HOLLAND
- PEOPLE FROM THE NETHERLANDS ARE REFERRED TO AS "DUTCH"
  - o FROM OLD GERMAN:
    - DIETS=DUTCH
    - DEUTSCH=GERMAN
- NOW YOU KNOW THE DIFFERENCE
- LET's DISCUSS THE DUTCH EMPIRE →