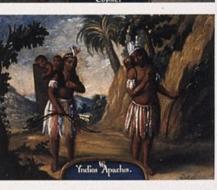

# HIERARCHICAL SYSTEM OF RACE CLASSIFICATION CREATED BY SPANISH ELITES IN LATIN AMERICA

#### PENINSULARES

- BORN IN EUROPE (IBERIA)
- HELD HIGHEST OFFICES
- .1% OF THE POPULATION

#### CREOLES

- BORN IN LATIN AMERICA TO PARENTS OF EUR. DECENT
- 23% OF POPULATION

#### **MESTIZOS**

- BORN IN LATIN AMERICA
- BORN TO PARENTS OF:
  - NATIVE AMERICAN + EURO

#### MULATTOES

- BORN IN LATIN AMERICA
- BORN TO PARENTS OF:
  - AFRICAN + EURO