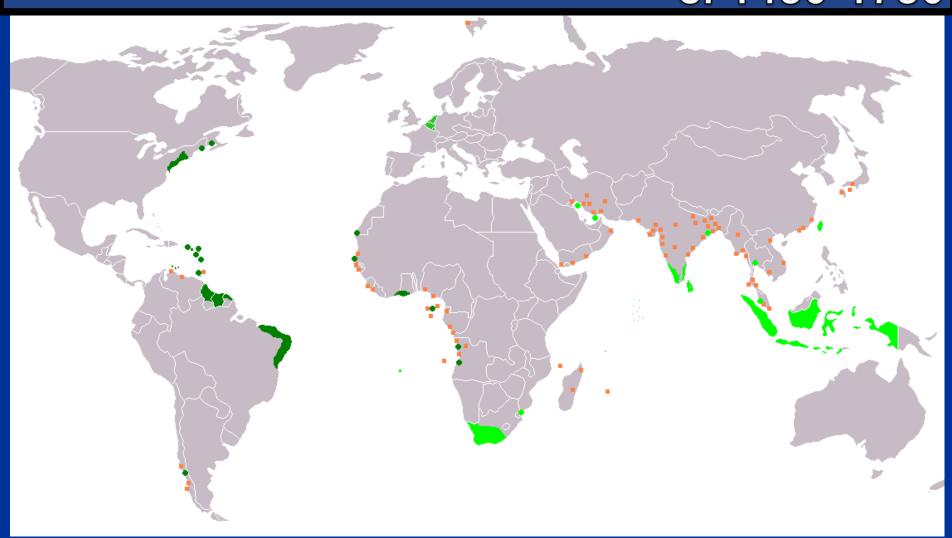

#### PORTUGUESE EMPIRE

c. 1450-1750

TRANSOCEANIC INTERACTIONS

SPANISH EMPIRE

c. 1450-1750

Atlantic Slave Exports

1 - 50,000

50,001 - 100,000

10,0001 - 1,000,000

1,000,001 - 4,000,000