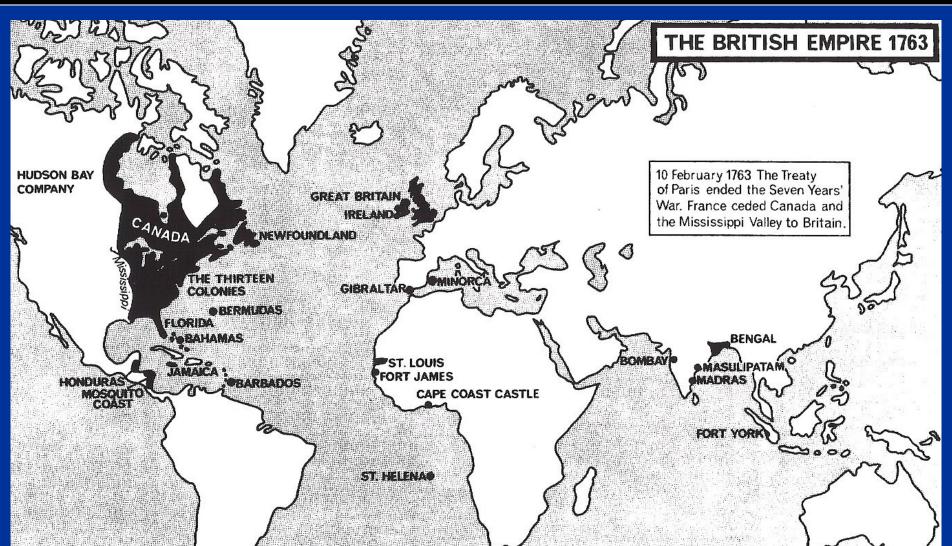

#### DISCOVERY OF NORTH AMERICA BY JOHN CABOT

This image depicts the landing of John Cabot in Canada and his claiming it for England in 1497.

#### 262. Which of the following made the event shown in the image possible?

- (A) Improvements in European cartography and navigation
- (B) The availability of steamships due to the Industrial Revolution
- (C) Access to knowledge from the Chinese acquired through Zheng He's voyages
- (D) Profits from the slave trade enabling Europeans to invest in voyages

- 263. Which most likely explains the motivation of the English monarchy to fund Cabot's voyage?
  - (A) The desire to establish cotton plantations due to industrialization
  - (B) The establishment of Portuguese trading posts throughout the Indian Ocean basin
  - (C) The need to acquire land for settlement due to rapid population
  - (D) Spanish sponsorship of the voyages of Columbus and other explorer

This image depicts the landing of John Cabot in Canada and his claiming it for England in 1497

ALL OF THESE COUNTRIES SENDING OUT EXPEDITIONS TO ESTABLISH COLONIES WAS NEITHER RANDOM NOR AN ACCIDENT, IT WAS PART OF A NEW ECONOMIC THEORY: