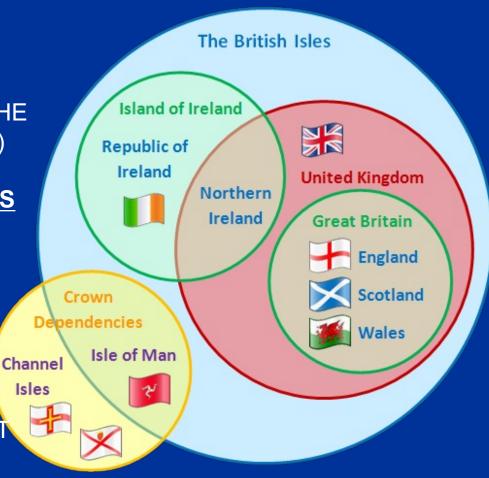

# MARITMEEMPIRES: TRANSOCEANIC INTERACTIONS C. 1450-1750 MAINTAINED C. 1450-1750

TRANSOCEANIC INTERACTIONS

- BRITISH IS A GEO-POLITICAL TERM MUCH LIKE THE TERM "DUTCH"
- THE **REAL** QUESTION IS:

  "WHAT's THE DIFFERENCE

  BETWEEN ENGLAND, BRITAIN, &

  THE UNITED KINGDOM?"
- BRITAIN WASN't UNITED UNTIL 1707
- BRITAIN WAS A ROMAN COLONY
- THEN, GERMANS SETTLED HERE
- THIS IS THE TRUE BEGINNING OF THE ENGLISH PEOPLE (ANGLO-SAXONS)
- ENGLAND WAS ARGUABLY HIT HARDEST BY THE <u>VIKING INVASIONS</u>
- THE FINAL PIECE OF THE BRITISH PUZZLE ARRIVED IN 1066 WITH THE ARRIVAL OF THE **NORMANS** 
  - O WILLIAM THE CONQUERER (BASTARD)
- AFTER LOSING THE 100 YRS WAR, THERE WAS A ROYAL SUCCESSION STRUGGLE THAT ENDED WITH THE RISE OF THE TUDOR DYNASTY THAT SHAPED THIS PERIOD