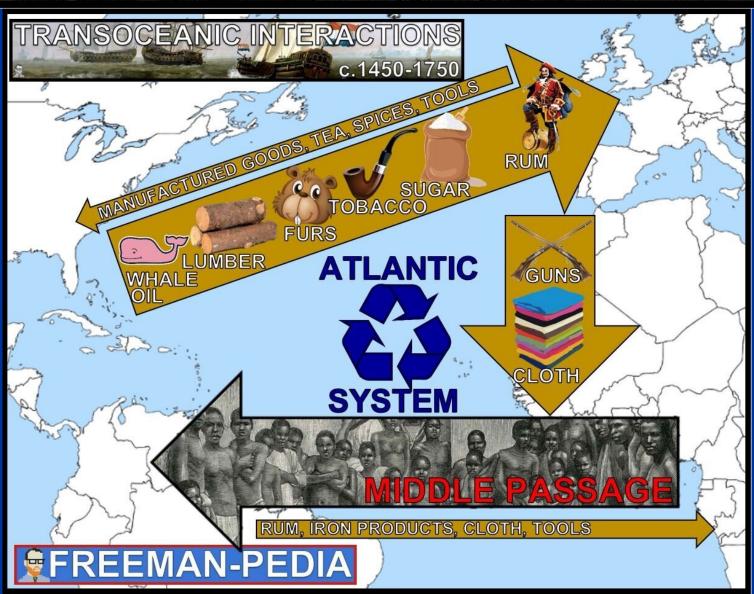

#### KC-4.1.IV.D.i

The Atlantic trading system involved the movement of goods, wealth, and labor, including enslaved persons.

#### KC-4.1.IV

The new global circulation of goods was facilitated by chartered European monopol companies and the global flow of silver, especially from Spanish colonies in the Americas, which was used to purchase Asiar goods for the Atlantic markets and satisfy

goods for the Atlantic markets and satisfy Chinese demand for silver. Regional markets continued to flourish in Afro-Eurasia by using established commercial practices and new transoceanic and regional shipping services developed by European merchants.

#### KC-4.1.IV.D.ii

The Atlantic trading system involved the movement of labor—including enslaved persons and the mixing of African, American, and European cultures and peoples, with all parties contributing to this cultural synthesis.