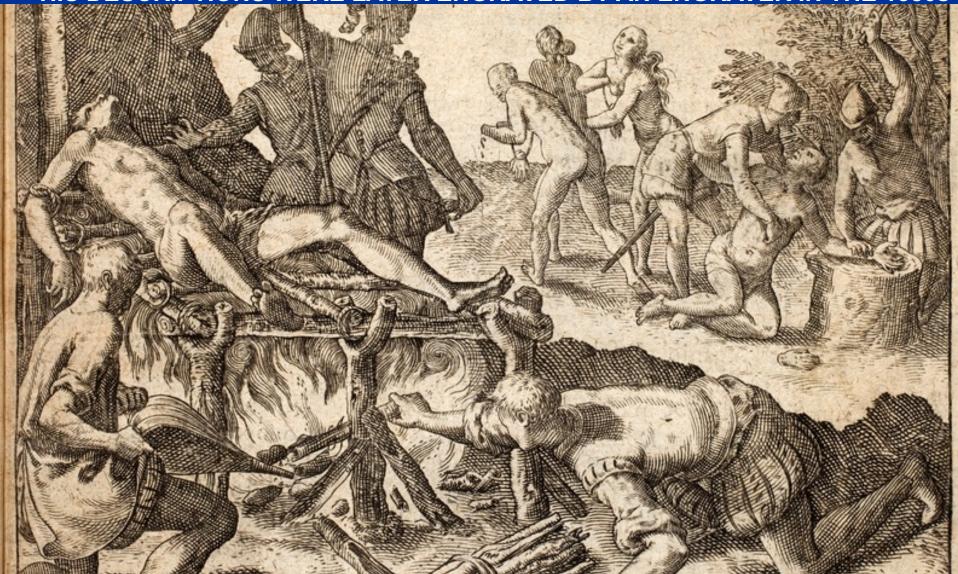

# DE LAS CASAS

■ HIS DESCRIPTIONS WERE LATER ENGRAVED BY AN ENGRAVER IN THE 1580s

■ HANGING, BURNING, & CLUBBING OF INDIANS BY SPANISH SOLDIERS

WITH ALL OF THIS CARNAGE, WILL ANYONE STANDUP FOR THE NATIVE AMERICANS?

DELAS CASAS

- HIS DESCRIPTIONS WERE LATER ENGRAVED BY AN ENGRAVER IN THE 1580s

WITH ALL OF THIS CARNAGE, WILL ANYONE STANDUP FOR THE NATIVE AMERICANS?

# DE LAS CASAS

■ HIS DESCRIPTIONS WERE LATER ENGRAVED BY AN ENGRAVER IN THE 1580s

HIS DESCRIPTIONS WERE LATER ENGRAVED BY AN ENGRAVER IN THE 1580s