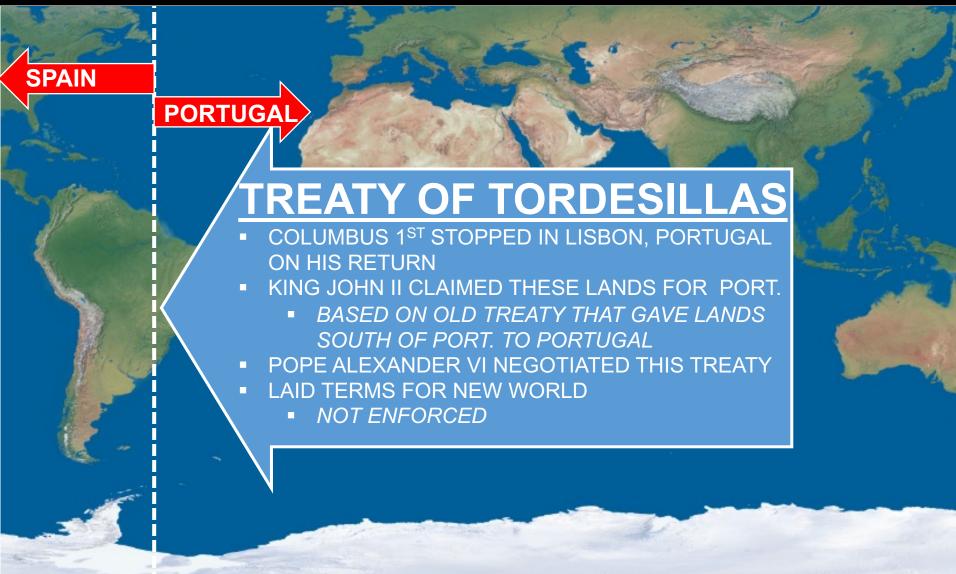

**PORTUGAL: ALBUQ. CLAIMS SPICE ISLANDS IN 1511** 

**SPAIN: MAGELLAN CLAIMED THE PHILIPPINES IN 1521** 

BOTH KINGDOMS CLAIM THE SPICE ISLANDS (TORDESILLAS?)

TREATY OF ZARAGOZA(1529)= DEFINED THE BORDERS\*

(I KNOW...I KNOW...THE PHILIPPINES IS TO THE WEST OF THAT LINE... BUT

(I KNOW...I KNOW...THE PHILIPPINES IS TO THE WEST OF THAT LINE... BUT CHARLES V, AND LATER PHILIP II, COLONIZED ANYWAY... PORTUGAL DIDN'T CARE BECAUSE THE PHILIPPINES HAD NO SPICES!)

SPICE ISLANDS WOULD REMAIN PORTUGALS UNTIL THE DUTCH ARRIVE IN 1602 (UNTIL INDEPENDENT IN 1949)