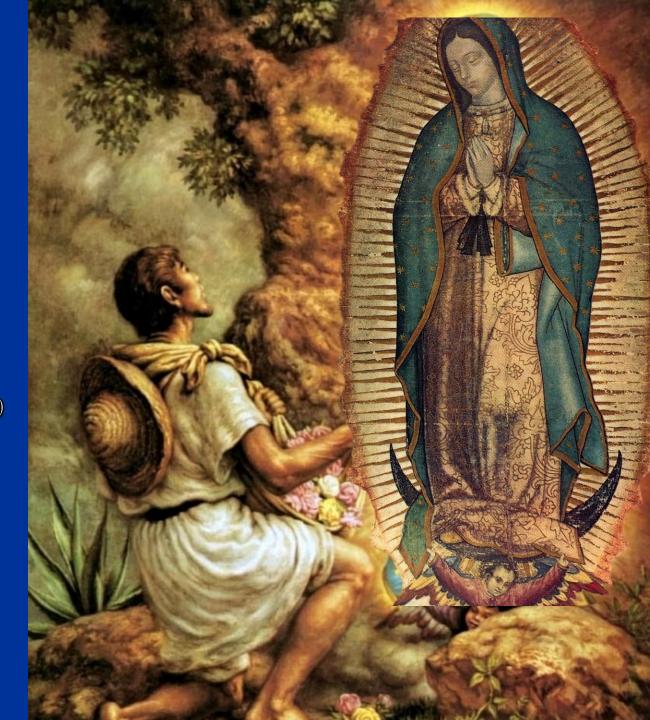

#### SPANISH EMPIRE

c. 1450-1750

FOLLOWING THE
SPANISH CONQUEST
OF THE AZTECS IN 1519
CORTES HAD THE
TEMPLE OF THE
MOTHER GODDESS OF
TONANTZIN IN
TEPEYAC.

CONVERTED
CATHOLICS
CONTINUED TO
WORSHIP HERE

- IN 1531, AT THE
  SITE, A MEXICAN
  PEASANT NAMED
  JUAN DIEGO
  EXPERIENCED A
  MARIAN
  APPARITION→
- A WOMAN
   APPEARED
   CLAIMING TO BE
   THE VIRGIN MARY
  - SPEAKINGNAHUATL (AZTEC)
- ASKED FOR A
   CHURCH TO BE
   BUILT IN HER
   HONOR
- NO ONE BELIEVED HIM
- SHE APPEARED FOUR TIMES!

- ON THE 4<sup>TH</sup> TIME, SHE STATED:
  - "Am I not here, I who am your mother?"
- SHE TOLD HIM TO GATHER FLOWERS
- MARY THEN
   ARRANGED THEM IN
   HIS COAT→
- JUAN WENT TO THE ARCHBISHOP (WHO HAD DOUBTED HIM)
  - OPENED HIS COAT
  - FLOWERS FELL TO THE FLOOR
  - LEAVING IMAGE OF MARY BEHIND

THIS IS THE COAT (TILMA) TODAY→

 MOST VISITED CATHOLIC SHRINE ON EARTH

20 MILLION PEOPLE PER YEAR

- HERE IS THE CATHEDRAL BEING OPENED IN 1709:
  - 3RD MOST VISITED RELIGIOUS SHRINE ON EARTH...

2. KASHI VISHWANATH TEMPLE, INDIA (HINDU)