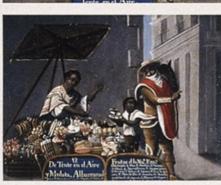

# HIERARCHICAL SYSTEM OF RACE CLASSIFICATION CREATED BY SPANISH ELITES IN LATIN AMERICA

#### PENINSULARES

- BORN IN EUROPE (IBERIA)
- HELD HIGHEST OFFICES
- .1% OF THE POPULATION

#### CREOLES

- BORN IN LATIN AMERICA TO PARENTS OF EUR. DECENT
- 23% OF POPULATION

#### **MESTIZOS**

- BORN IN LATIN AMERICA
- BORN TO PARENTS OF:
  - NATIVE AMERICAN + EURO

#### MULATTOES

- BORN IN LATIN AMERICA
- BORN TO PARENTS OF:
  - AFRICAN + EURO