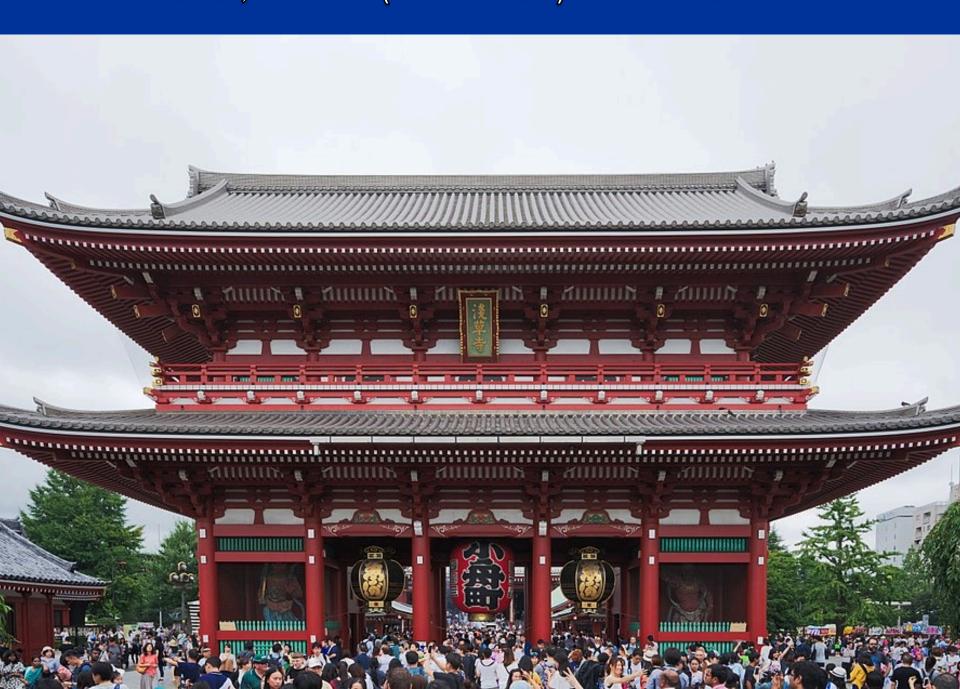

THIS IS THE COAT (TILMA) TODAY→

 MOST VISITED CATHOLIC SHRINE ON EARTH

20 MILLION PEOPLE PER YEAR

- HERE IS THE CATHEDRAL BEING OPENED IN 1709:
  - 3RD MOST VISITED RELIGIOUS SHRINE ON EARTH...

2. KASHI VISHWANATH TEMPLE, INDIA (HINDU)

1. SENSOJI, TOKYO (BUDDHIST) 30 MILLION A YEAR

THERE IS ANOTHER EXAMPLE OF RELIGIOUS SYNCRETISM IN THE NEW WORLD