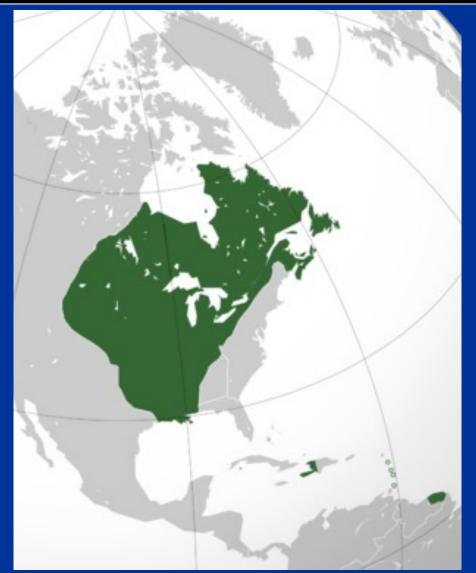

# FRENCH AND TRANSPORTED TO THE PARTIES OF THE PARTIE

OKAY... FRANCE'S EMPIRE WAS THE 41ST BIGGEST EVER (BR=1, SP=5, PORT=11) BUT, FOR WORLD HISTORY'S SAKE LET'S TALK ABOUT TWO OF THEIR COLONIES

#### CARTIER EXPLORES CANADA

- ONLY FRENCH EXPLORER OF ANY SIGNIFIC
- THREE VOYAGES BEGINNING IN 1534
- NEWFOUNDLAND/ST. LAWR.
- NAMED "CANADA"
- MANY UNSUCCESSFUL ATTEMPTS @ COLONIZ.
  - **NEW FRANCE**: CANADA+ LOUISIANA

#### ST. DOMINQUE: PEARL OF THE ANTILLES SPAIN FOCUSED EFFORTS ON MAINLAND

- BECAME A HAVEN FOR PIRACY
- LOUIS XIV TOOK WESTERN HALF (1665)
- SUGAR PLANTATION WITH SLAVE LABOR
- MOST PROSPEROUS COLONY IN CARIBBEAN