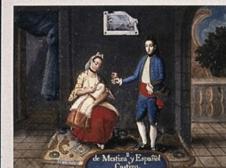

# HIERARCHICAL SYSTEM OF RACE CLASSIFICATION CREATED BY SPANISH ELITES IN LATIN AMERICA

#### **MESTIZOS**

- BORN IN LATIN AMERICA
- BORN TO PARENTS OF:
  - NATIVE AMERICAN + EURO

#### MULATTOES

- BORN IN LATIN AMERICA
- BORN TO PARENTS OF:
  - AFRICAN + EURO