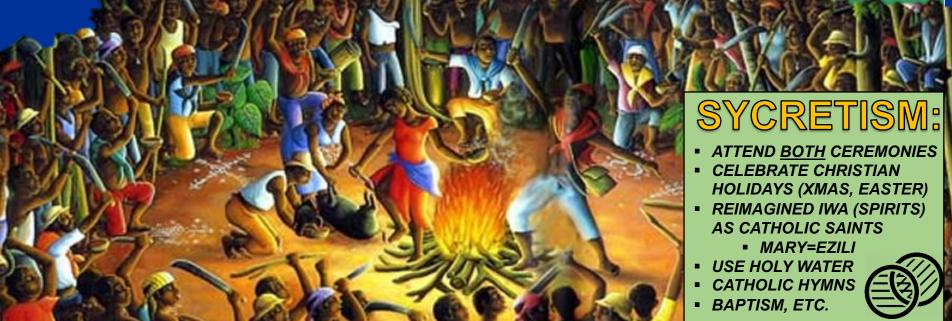

## SERVANTS OF THE SPIRITS

- AKA: VODUN (SYNCRETIC: CATHOLICISM+WEST AFRICA)
  - VODUN=DAHOMEY (AFRICAN MAP) WORD FOR "SPIRIT/DEITY"
  - "TO BE A GOOD (VODUN), ONE MUST
     FIRST BE A GOOD CATHOLIC" -VODUN PRIEST
- BLEND OF WEST AFRICAN BELIEFS & TEACHINGS OF FRENCH COLONIALISTS
- FRENCH FORCED CONVERSIONS LED TO THE SYNCRETISM OF THE TWO BELIEFS