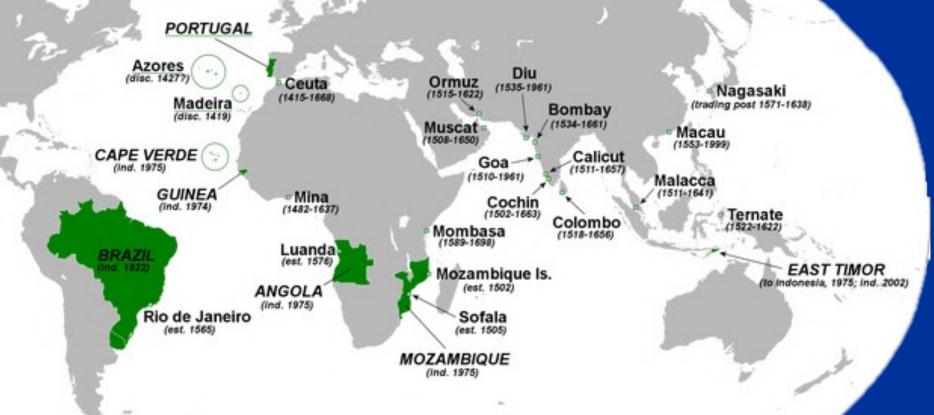

#### PORTUGUESE EMPIRE

c. 1450-1750

TRANSOCEANIC INTERACTIONS

# WHAT IS PORTUGAL?

IN CONTEXT OF GLOBAL WORLD TRADE,
 PORTUGAL IS ONE OF THE FURTHEST STATES
 AWAY FROM THE MAIN TRADE ROUTES

THIS MIXED WITH THE RECONQUISTALED THE PORTUGUESE OUT OF IBERIA

- NAMED AFTER PORTUS CALE
- ROMAN NAME FOR PORT
- 2<sup>nd</sup> LARGEST CITY IN PORTUGAL TODAY
- CONQUERED BY ROME (3rd CENT. BCE)
  - 218 BCE; SECOND PUNIC WAR
- LATIN IS THE BASE OF PORTUGUESE
- VANDALS INVADED IN 411 (VISIGOTH IN 429)
- ISLAM ARIVED IN 711
  - MOORS (BERBERS/ARABS) INVADED
- PORTUGAL DEFEATED SPAIN IN 1139
  - GAINED INDEPENDENCE
  - 1179-POPE DECLARES AFONSO KING
- RECONQUISTA COMPLETED IN 1250
  - SPAIN NOT COMPLETE UNTIL 1492

# "FROM IT, OUR SAILORS WENT OUT WELL TAUGHT AND PROVIDED WITH INSTRUMENTS AND RULES WHICH ALL MAP MAKERS AND NAVIGATORS SHOULD KNOW"

- 1418: PRINCE HENRY OPENED HIS NAVIGATIONAL SCHOOL
  - HIRED CARTOGRAPHERS IN SAGRES, PORTUGAL
- STUDIED ISLAMIC TECHNOLOGY (NAVIGATION, CARTOGRAPHY, ETC.)
- SPONSORED EXPEDITIONS
  - O WESTERN SAHARA WAS THE FURTHEST SOUTH ANYONE HAD EXPLORED
    - SEE THE MAP ON THE PREVIOUS PAGE)
  - IN THE NAME OF CHRISTIANITY (SAW IT AS EXTENSION OF CRUSADES)

DAHOMEY AMAZONS WERE THE INSPIRATION FOR WAKANDA'S DORA MILAJE

FROM MALAKA, THE PORTUGUESE CONTINUED TO CHINA

- 1<sup>ST</sup> EUROPEANS TO CHINA BY SEA
- AFTER INITIAL SUCCESS, PORTUGUESE PIRATING LED TO POOR RELATIONS IN CHINA

**PORTUGAL: ALBUQ. CLAIMS SPICE ISLANDS IN 1511** 

**SPAIN: MAGELLAN CLAIMED THE PHILIPPINES IN 1521** 

BOTH KINGDOMS CLAIM THE SPICE ISLANDS (TORDESILLAS?)

TREATY OF ZARAGOZA(1529)= DEFINED THE BORDERS\*

SPICE ISLANDS WOULD REMAIN PORTUGALS UNTIL THE DUTCH ARRIVE IN 1602 (UNTIL INDEPENDENT IN 1949)

# FATHER XXVIER

CATHOLIC MISSIONARY

MAYBE THE MOST FAMOUS CHR. MISSIONARY IN ASIA

- INDA, MALAKA, JAPAN, SPICE ISLANDS
- CANNONIZED IN 1622
- "APOSTLE OF THE INDIES"