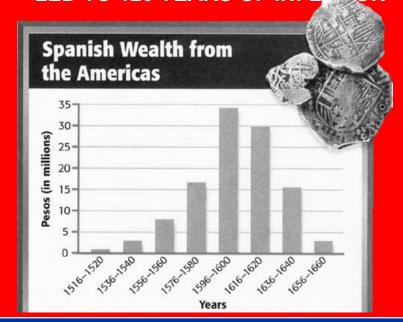

#### PRIMARY FLOW OF SILVER, 1570-1750

#### PRICE REVOLUTION

- POTOSI WAS TOO SUCCESSUL
- CERRO RICO ("RICH MOUNTAIN")
- PRODUCED 60% OF EARTH'S Ag FROM 1550-1650
- LED TO 120 YEARS OF INFLATION