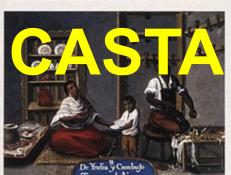

# HIERARCHICAL SYSTEM OF RACE CLASSIFICATION CREATED BY SPANISH ELITES IN LATIN AMERICA

#### PENINSULARES

- BORN IN EUROPE (IBERIA)
- HELD HIGHEST OFFICES
- .1% OF THE POPULATION

#### CREOLES

- BORN IN LATIN AMERICA TO PARENTS OF EUR. DECENT
- 23% OF POPULATION

#### **MESTIZOS**

- BORN IN LATIN AMERICA
- BORN TO PARENTS OF:
  - NATIVE AMERICAN + EURO

#### MULATTOES

- BORN IN LATIN AMERICA
- BORN TO PARENTS OF:
  - AFRICAN + EURO