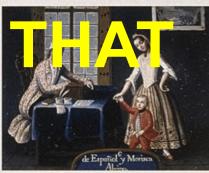

# HIERARCHICAL SYSTEM OF RACE CLASSIFICATION CREATED BY SPANISH ELITES IN LATIN AMERICA

#### PENINSULARES

- BORN IN EUROPE (IBERIA)
- HELD HIGHEST OFFICES
- .1% OF THE POPULATION

#### CREOLES

- BORN IN LATIN AMERICA TO PARENTS OF EUR. DECENT
- 23% OF POPULATION