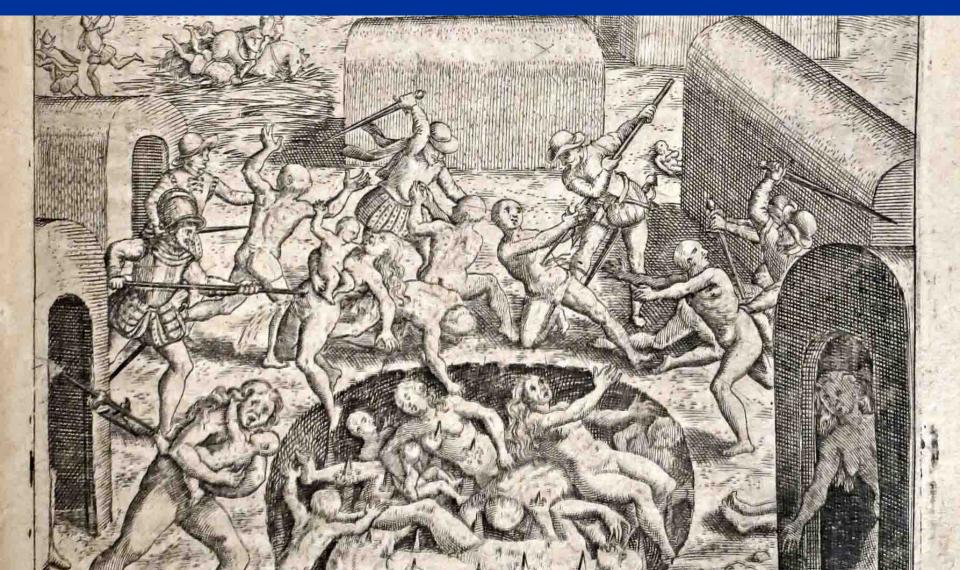

# DE LAS CASAS

■ HIS DESCRIPTIONS WERE LATER ENGRAVED BY AN ENGRAVER IN THE 1580s

■ HANGING, BURNING, & CLUBBING OF INDIANS BY SPANISH SOLDIERS

WITH ALL OF THIS CARNAGE, WILL ANYONE STANDUP FOR THE NATIVE AMERICANS?

DELAS CASAS

- HIS DESCRIPTIONS WERE LATER ENGRAVED BY AN ENGRAVER IN THE 1580s

WITH ALL OF THIS CARNAGE, WILL ANYONE STANDUP FOR THE NATIVE AMERICANS?

# DE LAS CASAS

■ HIS DESCRIPTIONS WERE LATER ENGRAVED BY AN ENGRAVER IN THE 1580s

HIS DESCRIPTIONS WERE LATER ENGRAVED BY AN ENGRAVER IN THE 1580s