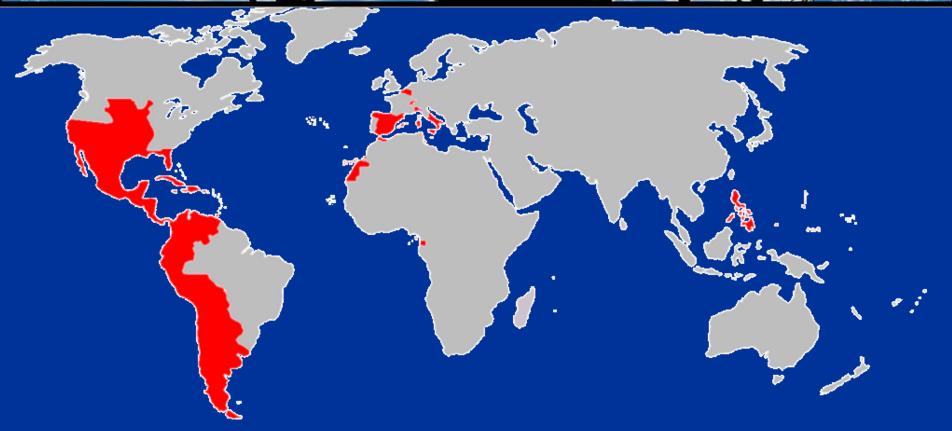

#### PORTUGUESE EMPIRE

c. 1450-1750

TRANSOCEANIC INTERACTIONS

SPANISH EMPIRE

c. 1450-1750

Atlantic Slave Exports

1 - 50,000

50,001 - 100,000

10,0001 - 1,000,000

1,000,001 - 4,000,000