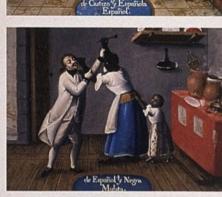

# HIERARCHICAL SYSTEM OF RACE CLASSIFICATION CREATED BY SPANISH ELITES IN LATIN AMERICA

#### PENINSULARES

- BORN IN EUROPE (IBERIA)
- HELD HIGHEST OFFICES
- .1% OF THE POPULATION

#### CREOLES

- BORN IN LATIN AMERICA TO PARENTS OF EUR. DECENT
- 23% OF POPULATION

#### **MESTIZOS**

- BORN IN LATIN AMERICA
- BORN TO PARENTS OF:
  - NATIVE AMERICAN + EURO

#### MULATTOES

- BORN IN LATIN AMERICA
- BORN TO PARENTS OF:
  - AFRICAN + EURO