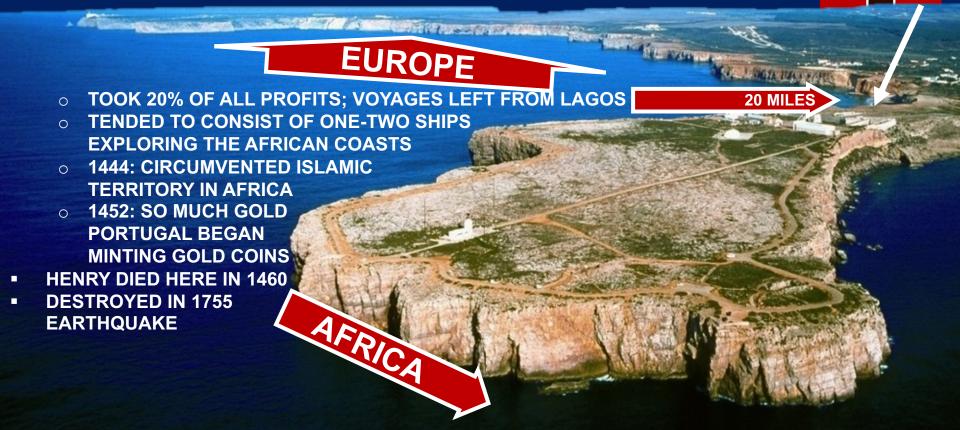

# "FROM IT, OUR SAILORS WENT OUT WELL TAUGHT AND PROVIDED WITH INSTRUMENTS AND RULES WHICH ALL MAP MAKERS AND NAVIGATORS SHOULD KNOW"

- 1418: PRINCE HENRY OPENED HIS NAVIGATIONAL SCHOOL
  - HIRED CARTOGRAPHERS IN SAGRES, PORTUGAL
- STUDIED ISLAMIC TECHNOLOGY (NAVIGATION, CARTOGRAPHY, ETC.)
- SPONSORED EXPEDITIONS
  - O WESTERN SAHARA WAS THE FURTHEST SOUTH ANYONE HAD EXPLORED
    - SEE THE MAP ON THE PREVIOUS PAGE)
  - IN THE NAME OF CHRISTIANITY (SAW IT AS EXTENSION OF CRUSADES)