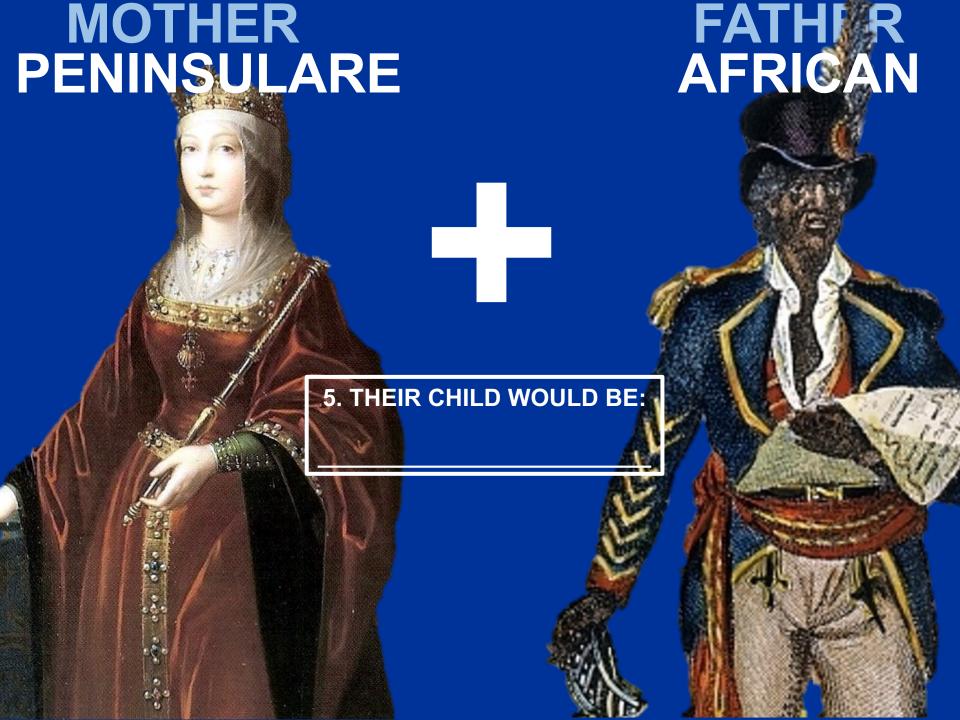

#### MULATTOES

- BORN IN LATIN AMERICA
- BORN TO PARENTS OF:
  - AFRICAN + EURO

#### MOTHER PENINSULARE

# FATHER PENINSULARE

SPAIN LANDED. SPAIN CONQUERED. BUT, HOW DO YOU CONVERT THE MASSES?