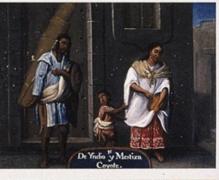

# HIERARCHICAL SYSTEM OF RACE CLASSIFICATION CREATED BY SPANISH ELITES IN LATIN AMERICA

#### PENINSULARES

- BORN IN EUROPE (IBERIA)
- HELD HIGHEST OFFICES
- .1% OF THE POPULATION

#### CREOLES

- BORN IN LATIN AMERICA TO PARENTS OF EUR. DECENT
- 23% OF POPULATION

#### **MESTIZOS**

- BORN IN LATIN AMERICA
- BORN TO PARENTS OF:
  - NATIVE AMERICAN + EURO

#### MULATTOES

- BORN IN LATIN AMERICA
- BORN TO PARENTS OF:
  - AFRICAN + EURO