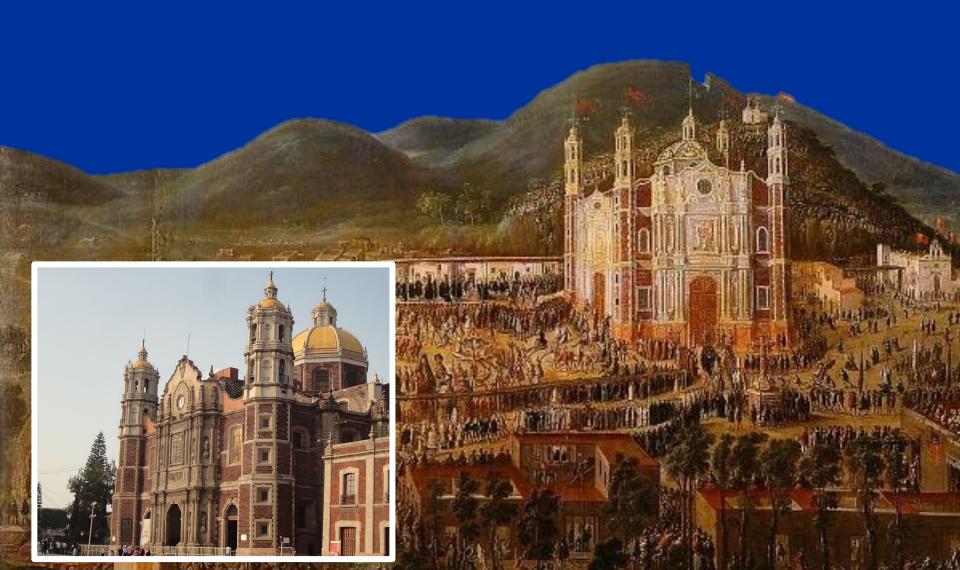

THIS IS THE COAT (TILMA) TODAY→

 MOST VISITED CATHOLIC SHRINE ON EARTH

20 MILLION PEOPLE PER YEAR

- HERE IS THE CATHEDRAL BEING OPENED IN 1709:
  - 3RD MOST VISITED RELIGIOUS SHRINE ON EARTH...

2. KASHI VISHWANATH TEMPLE, INDIA (HINDU)