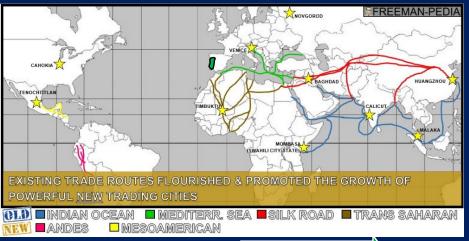

m the trade of enslaved persons.

#### KC-4.1.IV.D.ii

The Atlantic trading system involved the movement of labor—including enslaved persons and the mixing of African, American, and European cultures and peoples, with all parties contributing to this cultural synthesis.

#### HISTORICAL DEVELOPMEN

#### KC-4.1.VI

In some cases, the increase and intensification of interactions between newly connected hemispheres expanded the reach and furthered development of existing religions, and contributed to religious conflicts and the development of syncretic belief systems and practices.



#### PORTUGUESE EMPIRE



c. 1450-1750

TRANSOCEANIC INTERACTIONS

# GEOGRAPHY



# WHAT IS PORTUGAL?

IN CONTEXT OF GLOBAL WORLD TRADE,
 PORTUGAL IS ONE OF THE FURTHEST STATES
 AWAY FROM THE MAIN TRADE ROUTES



THIS MIXED WITH THE RECONQUISTALED THE PORTUGUESE OUT OF IBERIA

- NAMED AFTER PORTUS CALE
- ROMAN NAME FOR PORT
- 2<sup>nd</sup> LARGEST CITY IN PORTUGAL TODAY
- CONQUERED BY ROME (3rd CENT. BCE)
  - 218 BCE; SECOND PUNIC WAR
- LATIN IS THE BASE OF PORTUGUESE
- VANDALS INVADED IN 411 (VISIGOTH IN 429)
- ISLAM ARIVED IN 711
  - MOORS (BERBERS/ARABS) INVADED
- PORTUGAL DEFEATED SPAIN IN 1139
  - GAINED INDEPENDENCE
  - 1179-POPE DECLARES AFONSO KING
- RECONQUISTA COMPLETED IN 1250
  - SPAIN NOT COMPLETE UNTIL 1492



# "FROM IT, OUR SAILORS WENT OUT WELL TAUGHT AND PROVIDED WITH INSTRUMENTS AND RULES WHICH ALL MAP MAKERS AND NAVIGATORS SHOULD KNOW"

- 1418: PRINCE HENRY OPENED HIS NAVIGATIONAL SCHOOL
  - HIRED CARTOGRAPHERS IN SAGRES, PORTUGAL
- STUDIED ISLAMIC TECHNOLOGY (NAVIGATION, CAR