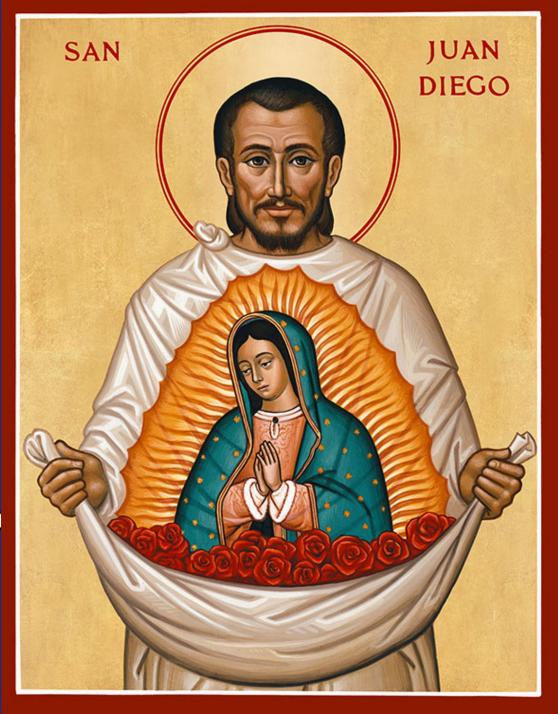

#### SPANISH EMPIRE

c. 1450-1750

FOLLOWING THE
SPANISH CONQUEST
OF THE AZTECS IN 1519
CORTES HAD THE
TEMPLE OF THE
MOTHER GODDESS OF
TONANTZIN IN
TEPEYAC.

CONVERTED
CATHOLICS
CONTINUED TO
WORSHIP HERE

- IN 1531, AT THE
  SITE, A MEXICAN
  PEASANT NAMED
  JUAN DIEGO
  EXPERIENCED A
  MARIAN
  APPARITION→
- A WOMAN
   APPEARED
   CLAIMING TO BE
   THE VIRGIN MARY
  - SPEAKINGNAHUATL (AZTEC)
- ASKED FOR A
   CHURCH TO BE
   BUILT IN HER
   HONOR
- NO ONE BELIEVED HIM
- SHE APPEARED FOUR TIMES!

- ON THE 4<sup>TH</sup> TIME, SHE STATED:
  - "Am I not here, I who am your mother?"
- SHE TOLD HIM TO GATHER FLOWERS
- MARY THEN
   ARRANGED THEM IN
   HIS COAT→
- JUAN WENT TO THE ARCHBISHOP (WHO HAD DOUBTED HIM)
  - OPENED HIS COAT
  - FLOWERS FELL TO THE FLOOR
  - LEAVING IMAGE OF MARY BEHIND

THIS IS THE COAT (TILMA) TODAY→

 MOST VISITED CATHOLIC SHRINE ON EARTH

20 MILLION PEOPLE PER YEAR

- HERE IS THE CATHEDRAL BEING OPENED IN 1709:
  - 3RD MOST VISITED RELIGIOUS SHRINE ON EARTH...

2. KASHI VISHWANATH TEMPLE, INDIA (HINDU)