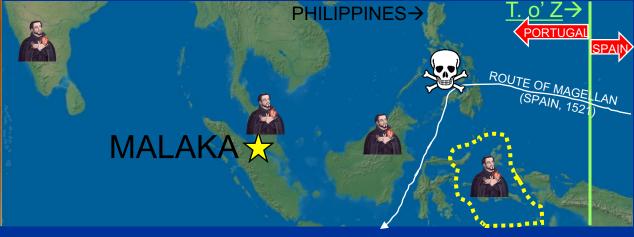

DESPITE WHAT THE SOL & AP TELL YOU, THE FIRST MAN TO CIRCUMNAVIGATE THE GLOBE WAS ENRIQUE OF MALAKA.

MAGELLAN CAPTURED ENRIQUE WHEN ATTACKING MALAKA WALBUERQUERQUE...
HOWEVER, THEY DROPPED HIM OFF IN CEBU, PHILIPPINES...

THEREFORE...

AFTER MAGELLAN'S DEATH, ELCANO→ TOOK COMMAND OF THE CARRACK *VICTORIA*, DROPPED OFF ENRIQUE (WHO THEY BLAMED FOR TIPPING OFF THE CEBUANO TRIBESMEN THAT THE SPANIARDS WERE GOING TO KILL THEM AND THEIR KING). ELCANO THEN RETURNED TO SPAIN, COMPLETING THE VOYAGE

**PORTUGAL: ALBUQ. CLAIMS SPICE ISLANDS IN 1511** 

**SPAIN: MAGELLAN CLAIMED THE PHILIPPINES IN 1521** 

BOTH KINGDOMS CLAIM THE SPICE ISLANDS (TORDESILLAS?)

TREATY OF ZARAGOZA(1529)= DEFINED THE BORDERS\*

(I KNOW...I KNOW...THE PHILIPPINES IS TO THE WEST OF THAT LINE... BUT

(I KNOW...I KNOW...THE PHILIPPINES IS TO THE WEST OF THAT LINE... BUT CHARLES V, AND LATER PHILIP II, COLONIZED ANYWAY... PORTUGAL DIDN'T CARE BECAUSE THE PHILIPPINES HAD NO SPICES!)