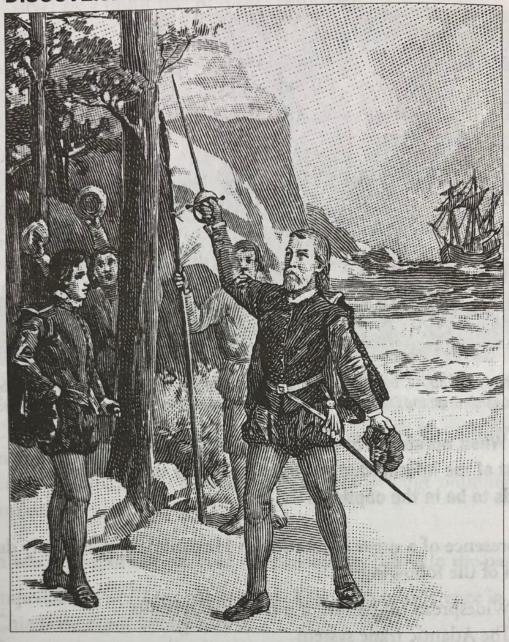

#### DISCOVERY OF NORTH AMERICA BY JOHN CABOT

This image depicts the landing of John Cabot in Canada and his claiming it for England in 1497.

#### 262. Which of the following made the event shown in the image possible?

- (A) Improvements in European cartography and navigation
- (B) The availability of steamships due to the Industrial Revolution
- (C) Access to knowledge from the Chinese acquired through Zheng He's voyages
- (D) Profits from the slave trade enabling Europeans to invest in voyages

- 263. Which most likely explains the motivation of the English monarchy to fund Cabot's voyage?
  - (A) The desire to establish cotton plantations due to industrialization
  - (B) The establishment of Portuguese trading posts throughout the Indian Ocean basin
  - (C) The need to acquire land for settlement due to rapid population
  - (D) Spanish sponsorship of the voyages of Columbus and other explorer

This image depicts the landing of John Cabot in Canada and his claiming it for England in 1497

ALL OF THESE COUNTRIES SENDING OUT EXPEDITIONS TO ESTABLISH COLONIES WAS NEITHER RANDOM NOR AN ACCIDENT, IT WAS PART OF A NEW ECONOMIC THEORY: