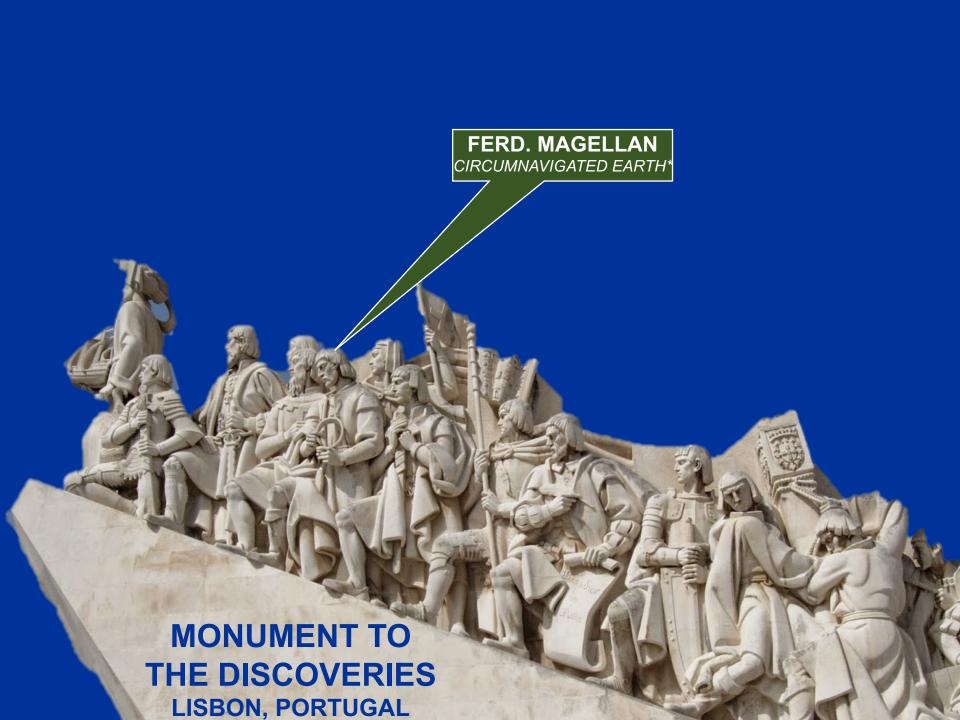

DESPITE WHAT THE SOL & AP TELL YOU, THE FIRST MAN TO CIRCUMNAVIGATE THE GLOBE WAS ENRIQUE OF MALAKA.

MAGELLAN CAPTURED ENRIQUE WHEN ATTACKING MALAKA WALBUERQUERQUE...
HOWEVER, THEY DROPPED HIM OFF IN CEBU, PHILIPPINES...

THEREFORE...

AFTER MAGELLAN'S DEATH, ELCANO→ TOOK COMMAND OF THE CARRACK *VICTORIA*, DROPPED OFF ENRIQUE (WHO THEY BLAMED FOR TIPPING OFF THE CEBUANO TRIBESMEN THAT THE SPANIARDS WERE GOING TO KILL THEM AND THEIR KING). ELCANO THEN RETURNED TO SPAIN, COMPLETING THE VOYAGE