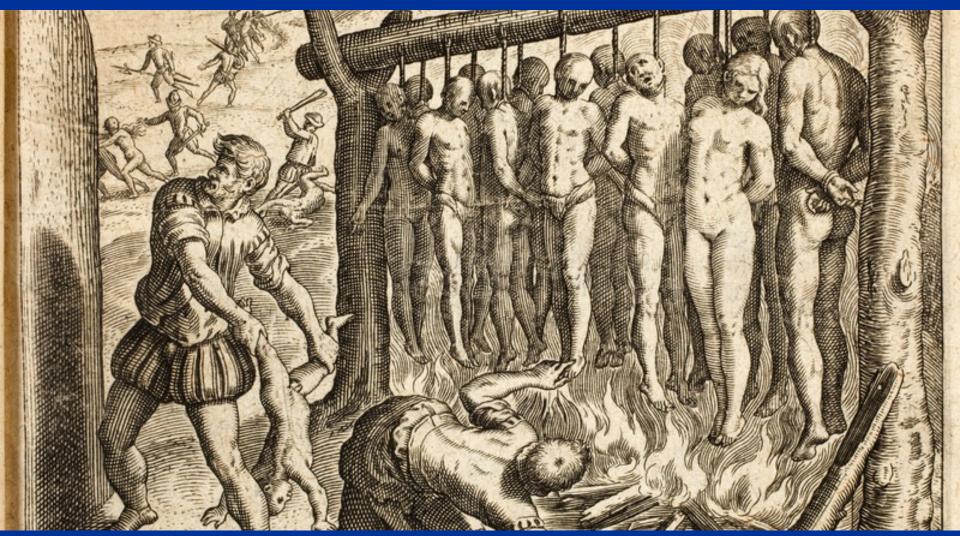

# DE LAS CASAS

■ HIS DESCRIPTIONS WERE LATER ENGRAVED BY AN ENGRAVER IN THE 1580s

■ HANGING, BURNING, & CLUBBING OF INDIANS BY SPANISH SOLDIERS

WITH ALL OF THIS CARNAGE, WILL ANYONE STANDUP FOR THE NATIVE AMERICANS?

DELAS CASAS

- HIS DESCRIPTIONS WERE LATER ENGRAVED BY AN ENGRAVER IN THE 1580s

WITH ALL OF THIS CARNAGE, WILL ANYONE STANDUP FOR THE NATIVE AMERICANS?

# DE LAS CASAS

■ HIS DESCRIPTIONS WERE LATER ENGRAVED BY AN ENGRAVER IN THE 1580s

HIS DESCRIPTIONS WERE LATER ENGRAVED BY AN ENGRAVER IN THE 1580s