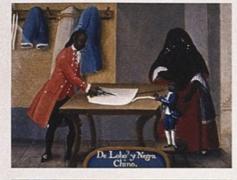

# HIERARCHICAL SYSTEM OF RACE CLASSIFICATION CREATED BY SPANISH ELITES IN LATIN AMERICA

#### PENINSULARES

- BORN IN EUROPE (IBERIA)
- HELD HIGHEST OFFICES
- .1% OF THE POPULATION