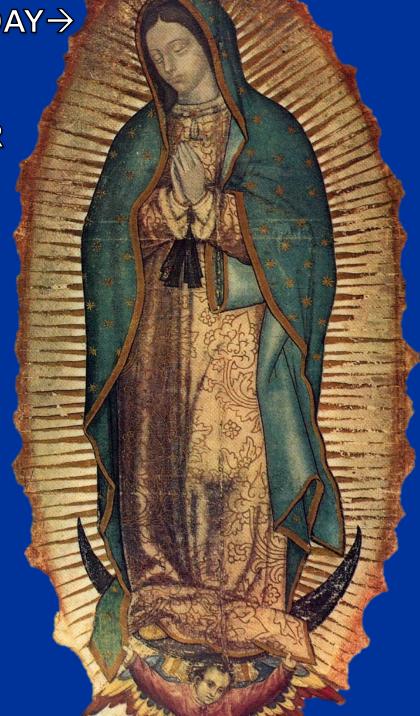

#### SPANISH EMPIRE

c. 1450-1750

FOLLOWING THE
SPANISH CONQUEST
OF THE AZTECS IN 1519
CORTES HAD THE
TEMPLE OF THE
MOTHER GODDESS OF
TONANTZIN IN
TEPEYAC.

CONVERTED
CATHOLICS
CONTINUED TO
WORSHIP HERE

- IN 1531, AT THE
  SITE, A MEXICAN
  PEASANT NAMED
  JUAN DIEGO
  EXPERIENCED A
  MARIAN
  APPARITION→
- A WOMAN
   APPEARED
   CLAIMING TO BE
   THE VIRGIN MARY
  - SPEAKINGNAHUATL (AZTEC)
- ASKED FOR A
   CHURCH TO BE
   BUILT IN HER
   HONOR
- NO ONE BELIEVED HIM
- SHE APPEARED FOUR TIMES!

- ON THE 4<sup>TH</sup> TIME, SHE STATED:
  - "Am I not here, I who am your mother?"
- SHE TOLD HIM TO GATHER FLOWERS
- MARY THEN
   ARRANGED THEM IN
   HIS COAT→
- JUAN WENT TO THE ARCHBISHOP (WHO HAD DOUBTED HIM)
  - OPENED HIS COAT
  - FLOWERS FELL TO THE FLOOR
  - LEAVING IMAGE OF MARY BEHIND

THIS IS THE COAT (TILMA) TODAY→

 MOST VISITED CATHOLIC SHRINE ON EARTH

20 MILLION PEOPLE PER YEAR

- HERE IS THE CATHEDRAL BEING OPENED IN 1709:
  - 3RD MOST VISITED RELIGIOUS SHRINE ON EARTH...

2. KASHI VISHWANATH TEMPLE, INDIA (HINDU)