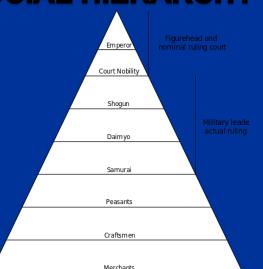

### TOKUGAWA SOCIAL HIERARCHY

- OFFICIALLY, THE EMPEROR HAD NO SAY IN STATE AFFAIRS
- OFTEN SECLUDED IN COURT LIFE AT KYOTO PALACE
- ALL POWER CENTRALIZED TO THE SHOGUN, NOT EMPEROR
- SEE THE MERCHANTS?
  - AT THE BOTTOM...
  - SEEN AS FOREIGN TO THE SOCIAL ORDER
  - "GREEDY"
- ALL TRADE MONOPOLIZED BY THE SHOGUN