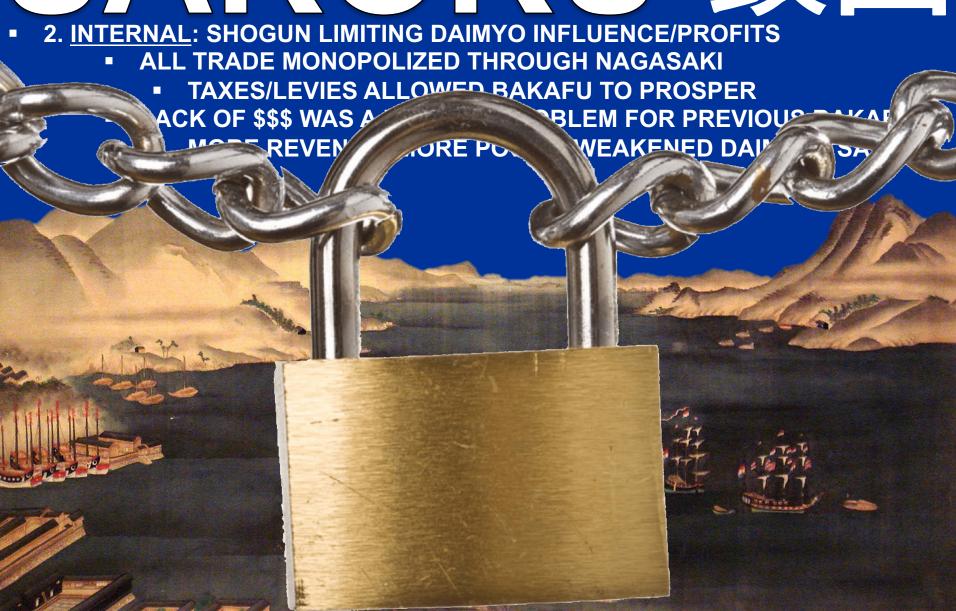

# DESHIMA

- "EXIT ISLAND"
- ARTIFICIAL
- OFF COAST OF NAGASAKI
- BUILT BY DIGGING A TRENCH THROUGH A PENINSULA
- ORIGINALLY FOR THE PORT
- 1641-1854: ONLY PORT OF ENTRY FOR THE WEST

SMALL ISLAND: 390x246 ft (ONLY FOR DUTCH)
JAPANESE WOULD SEARCH EVERY SHIP
TAKE THEIR SAILS UNTIL THEY WERE
ALLOWED TO LEAVE