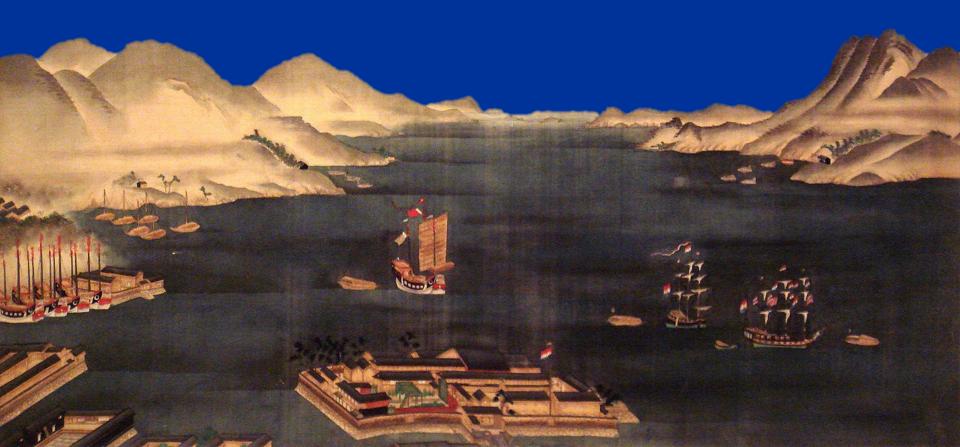

# DESHIMA

- "EXIT ISLAND"
- ARTIFICIAL
- OFF COAST OF NAGASAKI
- BUILT BY DIGGING A TRENCH THROUGH A PENINSULA
- ORIGINALLY FOR THE PORT
- 1641-1854: ONLY PORT OF ENTRY FOR THE WEST

SMALL ISLAND: 390x246 ft (ONLY FOR DUTCH)
JAPANESE WOULD SEARCH EVERY SHIP
TAKE THEIR SAILS UNTIL THEY WERE
ALLOWED TO LEAVE

- DUTCH ALLOWED 2 SHIPS PER YEAR TO DOCK
- **DESHIMA=CENTER FOR "DUTCH STUDIES"** 
  - WESTERN SCIENCE & TECHNOLOGY

INTRODUCED BY DUTCH: PHOTOG, CHOC., TOMATOES, COFFEE, PIANO, BEER

I'VE PROBABLY ONLY MENTIONED THIS 1,000,000 TIMES, BUT...