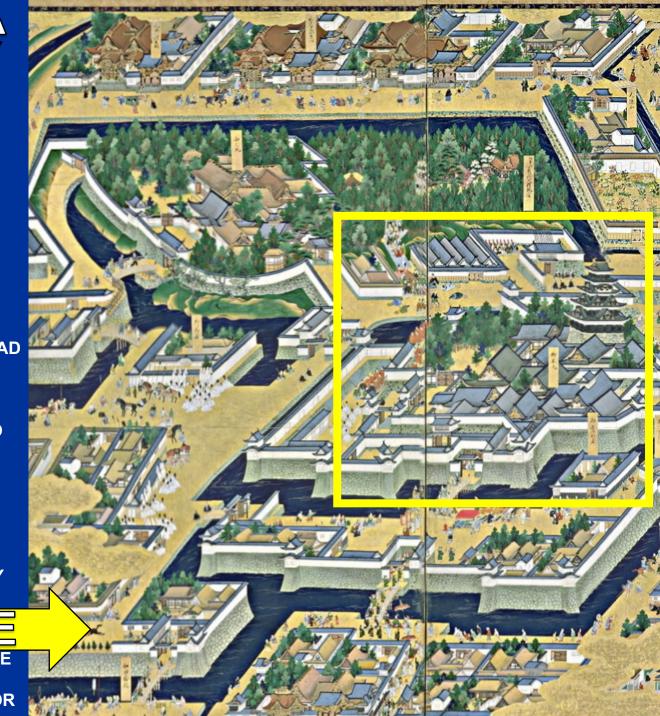

### EDO CASTLE

- SHOGUN LIVED/WORKED HERE
- MUCH OF IT DESTROYED IN
   1945 BECAUSE PEARL HARBOR