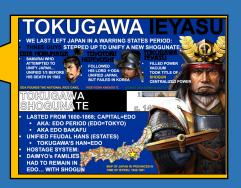

## TOKUGAWAIEYASU

- WE LAST LEFT JAPAN IN A WARRING STATES PERIOD:
- THREE GUYS STEPPED UP TO UNIFY A NEW SHOGUNATE:

### TOKUGAWA SHOGUNATE

LASTED FROM 1600-1868; CAPITAL=EDO

AKA: EDO PERIOD (EDO=TOKYO)

AKA EDO BAKAFU

UNIFIED FEUDAL HANS (ESTATES)

TOKUGAWA'S HAN=EDO

HOSTAGE SYSTEM:

DAIMYO'S FAMILIES
HAD TO REMAIN IN
EDO... WITH SHOGUN