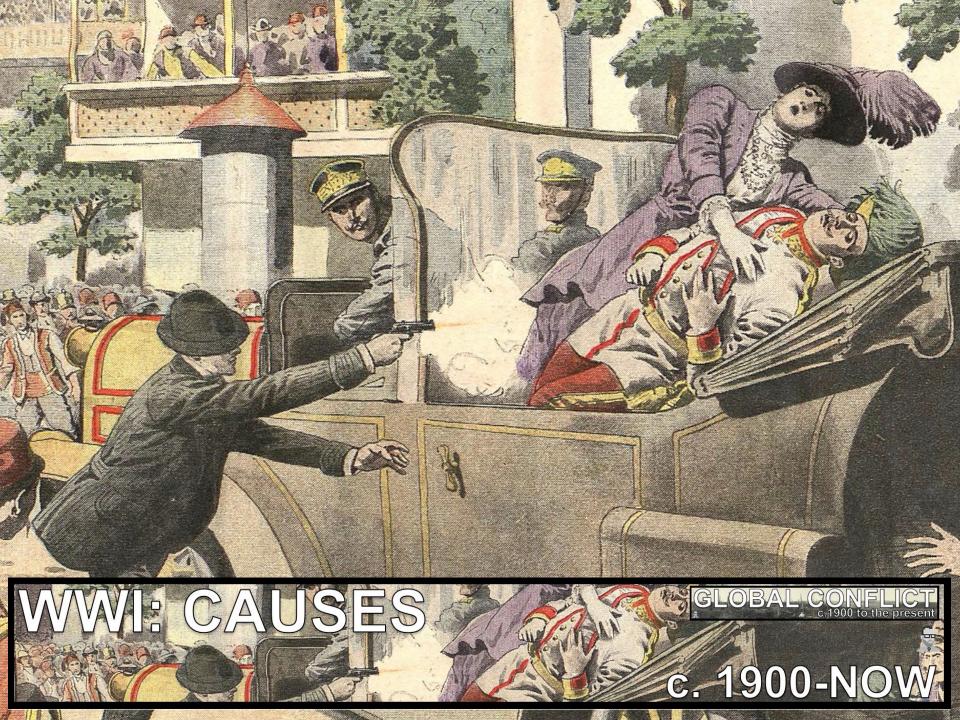

## ASSASSINATION OF ARCHDUKE FERDINAND

UNIFICATION OR DEATH (AKA THE BLACK HAND)INSPIRED BY GERMAN/ITALIAN UNIFICATION

- WANTED UNITED SLAVIC STATE IN THE BALKANS
- INITIALLY PLANNED TO KILL THE GOVERNOR OF BOSNIA (ACTUALLY IN THE SAME CAR)
- FOUND OUT ABOUT THE ARCHDUKE'S ARRIVAL AND CHANGED TARGETS
  - MORNING OF THE PARADE, SIX ASSASSINS TOOK THEIR POSITION ALONG THE PARADE ROUTE...

## ASSASSINATION OF ARCHDUKE FERDIMAND