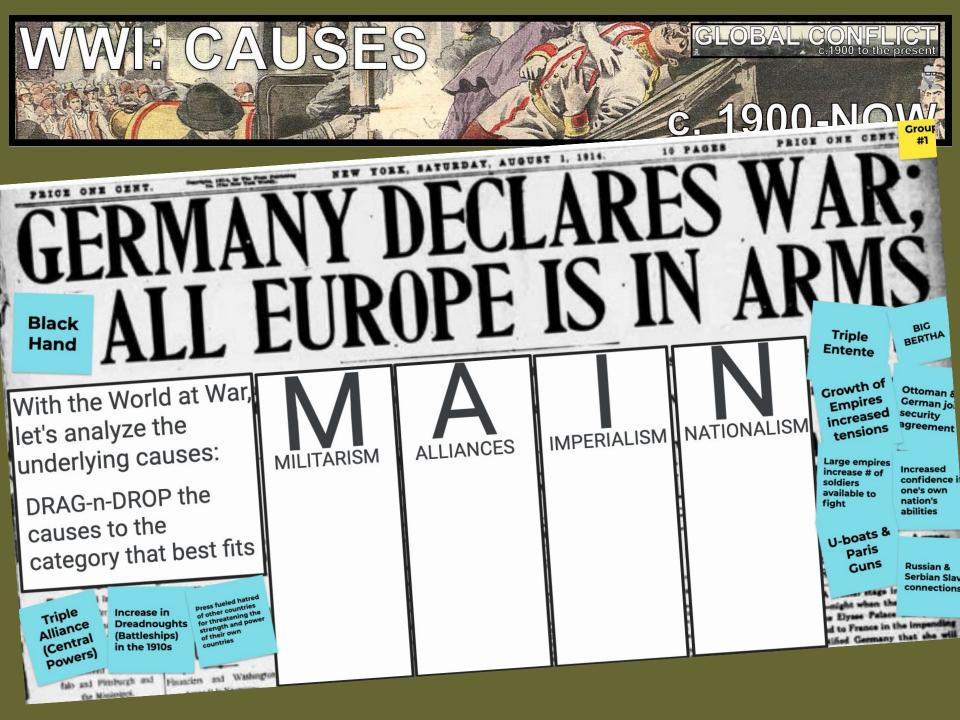

### MASSIVE BUILDUP OF MILITARY INFRASTRUCTURE, WEAPONS, ARMIES, ETC.

- GOVERNMENTS HAVE SPENT MOST OF THEIR EXISTENCE TRYING <u>NOT</u> TO ARM THEIR PEOPLE
  - FRENCH REVOLUTION CHANGES EVERYTHING
  - NAPOLEON'S ARMY WAS BETTER BECAUSE IT WAS A NATIONAL ARMY
  - "YOU'LL NEVER BEAT ME. I GO THROUGH 30,000 MEN A MONTH"
    - -NAPOLEON TO AUSTRIAN MINISTER METTERNICH
  - PRUSSIAN GENERAL BLUCHER FAMOUSLY LOST TO NAPOLEON AND DEMANDED PRUSSIA GIVE HIM A NATIONAL ARMY!
    - THEY DID (TRIPLED THE PRUSSIAN ARMY)

NEXT BATTLE: WATERLOO

- LARGEST MILITARY INVASION TO THIS POINT WAS NAPOLEON INTO RUSSIA (750K MEN)
  - FROM MANY DIFFERENT NATIONS
  - GERMANY SENT TWICE THAT THROUGH BELGIUM TO FLANK THE FRENCH!

NAPOLEON (1801-1812) MOLTKE (1914-1916) LARGEST CANNON: 1,200 POUNDS 300,000 POUNDS LARGEST ARTILLERY SHELL: 12 POUNDS 2,000 POUNDS ARTILLERY RANGE: 2000 YARDS 14,000 YARDS (8mi.)

- NAMED FOR HEIRESS TO MANUFACTURER, BERTHA KRUPP
- ALLIES USE THIS NAME FOR ALL BIG GERMAN ARTILLERY
- BUILT TO SMASH THROUGH MODERN FORTIFICATIONS
- REQUIRED CONCRETE FOUNDATION (DAYS TO PREPARE)
- TRANSPORTED IN 10 RAIL CARS
  - 6 FOR THE GUN, 4 FOR THE CONCRETE IT REQUIRED
- HAD TO BE FIRED ELECTONICALLY FROM 300 YARDS AWAY
- MOUTH OPEN TO KEEP FROM BLOWING OUT EAR DRUMS
- HAD TO WEAR GAUZE IN EARS, EYES, AND NOSE
- LATER DEVELOPED SMALLER, MORE MOBILE VERSION
- START OF WAR 2; END OF WAR 12
- USED FROM MARCH-AUG 1918
- LARGEST GUN USED IN WWI
- NAMED BECAUSE IT WAS USED TO BOMBARD PARIS
- TERRORIST GUN: GOAL=INSTILL FEAR IN PARIS
- 240 Ib SHELL, 81 Mi. RANGE, 26 Mi. ALT., 3 Min TO SEACH PARIS
- MANNED BY 80 MEN; SURROUNDED BY OTHER CANNONS
- FIRST WEAPON TO REACH STRATOSPHERE
- GUNNERS HAD TO TAKE INTO ACCOUNT THE CURVATURE OF THE EARTH WHEN CALCULATING THEIR SHOT
- SHELLS USED THICK STEEL TO SURVIVE THE SHOT
  - LEFT CRATER 4 FEET DEEP x 12 FEET WILL
- ONLY KILLED 250, WOUNDED 620: MAINLY

### PARIS GUN

\*THERE ARE NONE LEFT, THE GERMANS DESTROYED THEM ALL AT THE END OF THE WAR. IT PLAYED SUCH A ROLE IN THE PSYCHE OF THE PARISIANS, THEY ADDED IT TO THE TREATY OF VERSAILLES THAT THEY HAD TO TURN ONE OVER THE FRENCH (THEY NEVER DID)