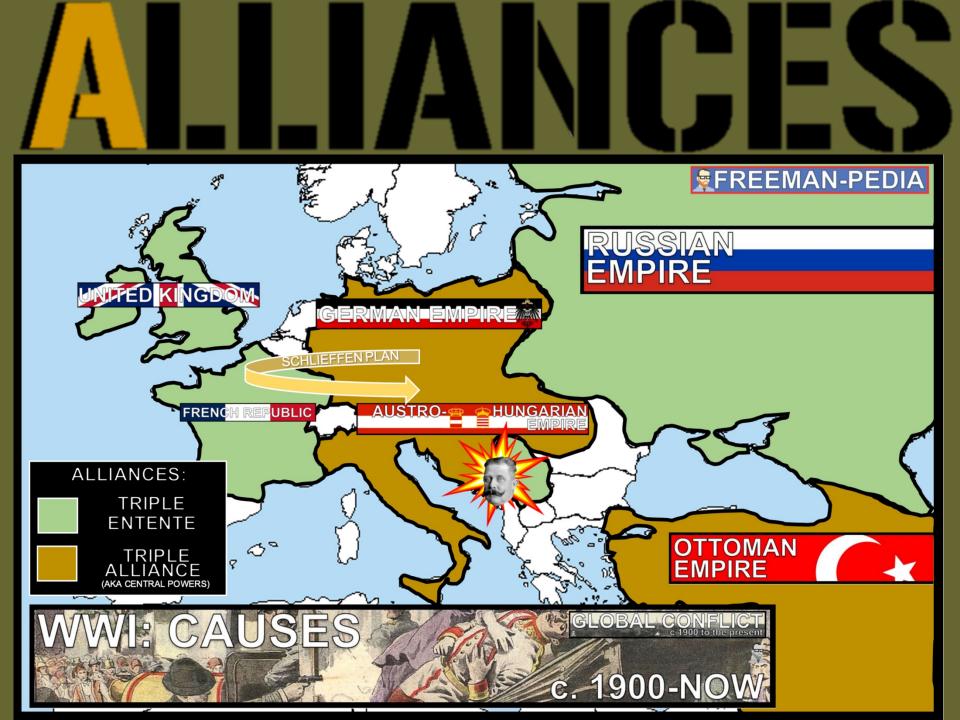

expansion and competition for resources. In addition, territorial and regional conflicts combined with a flawed alliance system and intense nationalism to escalate the tensions into global conflict.

# SERBIA

- 1878 AUSTRIA HUNGARY OCCUPIED BOSNIA & HERZEGOVINA
- SERBS & AUSTRIANS HAD BEEN FIGHTING OFF/ON FOR CENTURIES
- 1908 ANNEXED SAREJEVO
- SERBS HAD ATTEMPTED MANY ASSASSINATION ATTEMPTS ON AUSTRIAN OFFICIALS IN BOSNIA
  - THEN...

**"EUROPE TODAY IS A POWDER KEG AND THE LEADERS ARE LIKE** MEN SMOKING IN AN ARSENAL... A SINGLE SPARK WILL SET OFF **AN EXPLOSION THAT WILL CONSUME US ALL...** I CANNOT TELL YOU WHEN **THAT EXPLOSION WILL OCCUR, BUT I CAN TELL YOU WHERE...** SOME DAMNED FOOLISH **THING IN THE BALKANS** WILL SET IT OFF."

OTTO VON BISMARCK, 1878

## ASSASSINATION OF ARCHDUKE FERDINAND

UNIFICATION OR DEATH (AKA THE BLACK HAND)INSPIRED BY GERMAN/ITALIAN UNIFICATION

- WANTED UNITED SLAVIC STATE IN THE BALKANS
- INITIALLY PLANNED TO KILL THE GOVERNOR OF BOSNIA (ACTUALLY IN THE SAME CAR)
- FOUND OUT ABOUT THE ARCHDUKE'S ARRIVAL AND CHANGED TARGETS
  - MORNING OF THE PARADE, SIX ASSASSINS TOOK THEIR POSITION ALONG THE PARADE ROUTE...