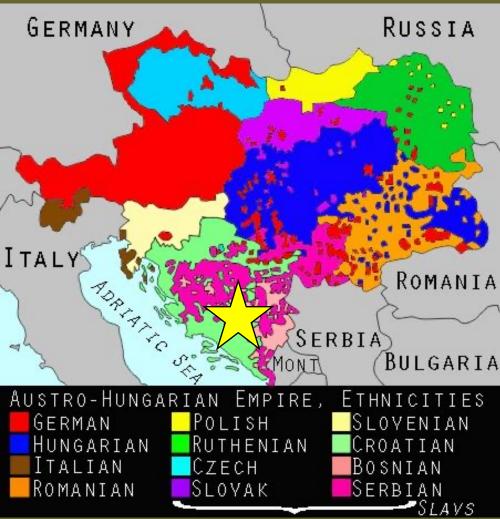

# SERBIA

- 1878 AUSTRIA HUNGARY OCCUPIED BOSNIA & HERZEGOVINA
- SERBS & AUSTRIANS HAD BEEN FIGHTING OFF/ON FOR CENTURIES
- 1908 ANNEXED SAREJEVO
- SERBS HAD ATTEMPTED MANY ASSASSINATION ATTEMPTS ON AUSTRIAN OFFICIALS IN BOSNIA
  - THEN...

## ASSASSINATION OF ARCHDUKE FERDINAND

UNIFICATION OR DEATH (AKA THE BLACK HAND)INSPIRED BY GERMAN/ITALIAN UNIFICATION

- WANTED UNITED SLAVIC STATE IN THE BALKANS
- INITIALLY PLANNED TO KILL THE GOVERNOR OF BOSNIA (ACTUALLY IN THE SAME CAR)
- FOUND OUT ABOUT THE ARCHDUKE'S ARRIVAL AND CHANGED TARGETS
  - MORNING OF THE PARADE, SIX ASSASSINS TOOK THEIR POSITION ALONG THE PARADE ROUTE...