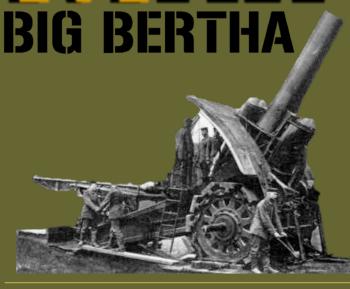

NEXT BATTLE: WATERLOO

- LARGEST MILITARY INVASION TO THIS POINT WAS NAPOLEON INTO RUSSIA (750K MEN)
  - FROM MANY DIFFERENT NATIONS
  - GERMANY SENT TWICE THAT THROUGH BELGIUM TO FLANK THE FRENCH!

NAPOLEON (1801-1812) MOLTKE (1914-1916) LARGEST CANNON: 1,200 POUNDS 300,000 POUNDS LARGEST ARTILLERY SHELL: 12 POUNDS 2,000 POUNDS ARTILLERY RANGE: 2000 YARDS 14,000 YARDS (8mi.)

- NAMED FOR HEIRESS TO MANUFACTURER, BERTHA KRUPP
- ALLIES USE THIS NAME FOR ALL BIG GERMAN ARTILLERY
- BUILT TO SMASH THROUGH MODERN FORTIFICATIONS
- REQUIRED CONCRETE FOUNDATION (DAYS TO PREPARE)
- TRANSPORTED IN 10 RAIL CARS
  - 6 FOR THE GUN, 4 FOR THE CONCRETE IT REQUIRED
- HAD TO BE FIRED ELECTONICALLY FROM 300 YARDS AWAY
- MOUTH OPEN TO KEEP FROM BLOWING OUT EAR DRUMS
- HAD TO WEAR GAUZE IN EARS, EYES, AND NOSE
- LATER DEVELOPED SMALLER, MORE MOBILE VERSION
- START OF WAR 2; END OF WAR 12
- USED FROM MARCH-AUG 1918
- LARGEST GUN USED IN WWI
- NAMED BECAUSE IT WAS USED TO BOMBARD PARIS
- TERRORIST GUN: GOAL=INSTILL FEAR IN PARIS
- 240 Ib SHELL, 81 Mi. RANGE, 26 Mi. ALT., 3 Min TO SEACH PARIS
- MANNED BY 80 MEN; SURROUNDED BY OTHER CANNONS
- FIRST WEAPON TO REACH STRATOSPHERE
- GUNNERS HAD TO TAKE INTO ACCOUNT THE CURVATURE OF THE EARTH WHEN CALCULATING THEIR SHOT
- SHELLS USED THICK STEEL TO SURVIVE THE SHOT
  - LEFT CRATER 4 FEET DEEP x 12 FEET WILL
- ONLY KILLED 250, WOUNDED 620: MAINLY

### PARIS GUN

\*THERE ARE NONE LEFT, THE GERMANS DESTROYED THEM ALL AT THE END OF THE WAR. IT PLAYED SUCH A ROLE IN THE PSYCHE OF THE PARISIANS, THEY ADDED IT TO THE TREATY OF VERSAILLES THAT THEY HAD TO TURN ONE OVER THE FRENCH (THEY NEVER DID)