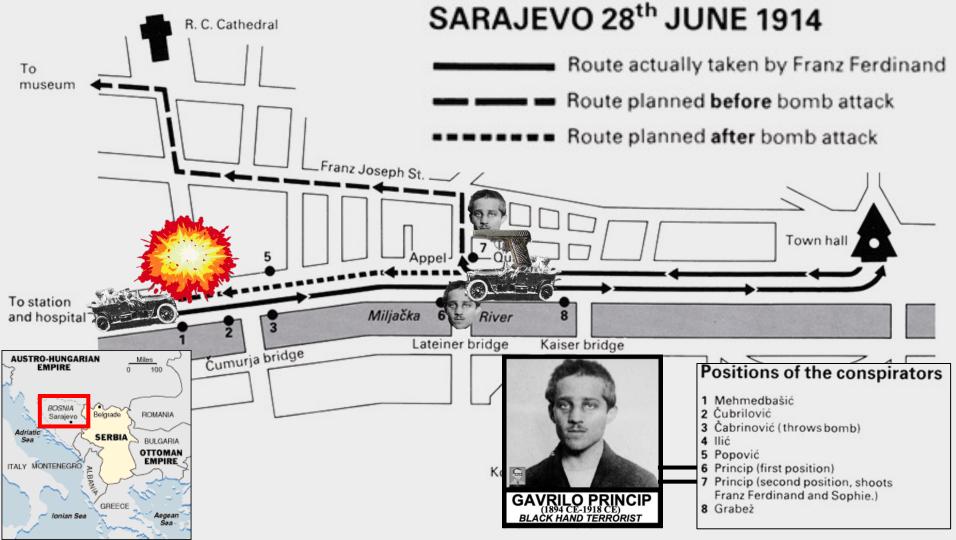

# SERBIA

- 1878 AUSTRIA HUNGARY OCCUPIED BOSNIA & HERZEGOVINA
- SERBS & AUSTRIANS HAD BEEN FIGHTING OFF/ON FOR CENTURIES
- 1908 ANNEXED SAREJEVO
- SERBS HAD ATTEMPTED MANY ASSASSINATION ATTEMPTS ON AUSTRIAN OFFICIALS IN BOSNIA
  - THEN...

## ASSASSINATION OF ARCHDUKE FERDINAND

UNIFICATION OR DEATH (AKA THE BLACK HAND)INSPIRED BY GERMAN/ITALIAN UNIFICATION

- WANTED UNITED SLAVIC STATE IN THE BALKANS
- INITIALLY PLANNED TO KILL THE GOVERNOR OF BOSNIA (ACTUALLY IN THE SAME CAR)
- FOUND OUT ABOUT THE ARCHDUKE'S ARRIVAL AND CHANGED TARGETS
  - MORNING OF THE PARADE, SIX ASSASSINS TOOK THEIR POSITION ALONG THE PARADE ROUTE...

## ASSASSINATION OF ARCHDUKE FERDIMAND