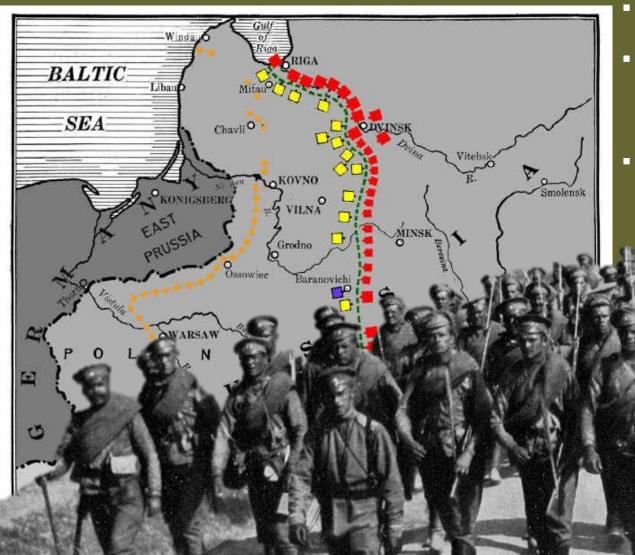

# EASTERN FRONT

- RUSSIAN TROOPS ARRIVE IN MID-AUGUST
- BY 1915, RUSSIAN LOSSES LED TO TSAR NICHOLAS REPLACING THEIR TOP GENERAL WITH HIMSELF!
- LOSSES LED TO REVOLUTIONS IN RUSSIA