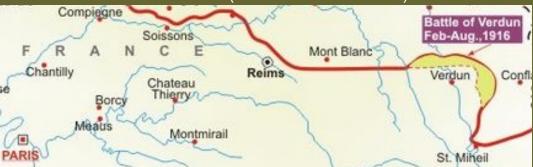

#### KC-6.1.III.C.i

INITIALLY USED FOR RECON, BY THE END OF THE WAR

PLANES HAD MOUNTED, FORWARD FACING MACHINE GUNS.

THE GREAT WAR SAW MANY MASSIVE BATTLES, BUT FEW WERE LARGER THAN

- LASTED MOST OF 1916 (300 DAYS)
- 7 WEEKS JUST TO UNLOAD WEAPONS...
- **OPERATION: JUDGEMENT**-GERMAN ATTEMPT TO "POUND THE FRENCH INTO MARMALADE"
- **ATTRITION** (n)- ATTEMPT TO WIN THE WAR BY WEARING DOWN THE ENEMY
  - FORCE THE FRENCH INTO A TIGHT SPOT WHERE THEY MUST KEEP FEEDING MEN
- FLEURY, FRANCE EXCHANGED HANDS 16 TIME IN FIVE WEEKS (JULY-AUGUST)
- FRENCH GENERAL FAMOUSLY STATED: "ON NE PASSE PAS (ONE DOES NOT PASS)"

MIDWAY THROUGH THE BATTLE OF VERDUN, CAME WWI'S LARGEST BATTLE...