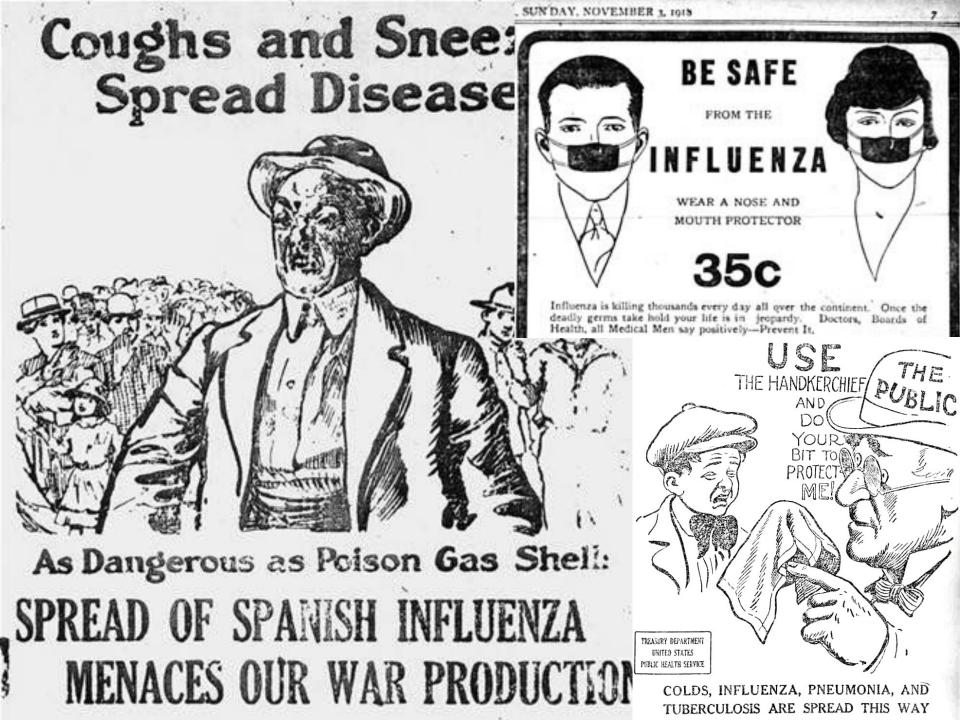

# **I HAVE A** YOUTUBE **CHANNEL!** THIS **VIDEO MIGHT HELP** HERE

THE GREATEST KILLER DURING WWI WAS NOT THE WAR ITSELF, RATHER IT WAS

MESS COOK ALBERT GITCHELL REPORTED ILL AT FT. RILEY KANSAS, USA ON MARCH 11, 1918 (1<sup>st</sup> CONFIRMED CASE OF SPANISH FLU)

3<sup>RD</sup> PANDEMIC (CHINA)...12M

THE GREATEST KILLER DURING WWI WAS NOT THE WAR ITSELF, RATHER IT WAS

WEAR A MASK OR GO TO JAIL