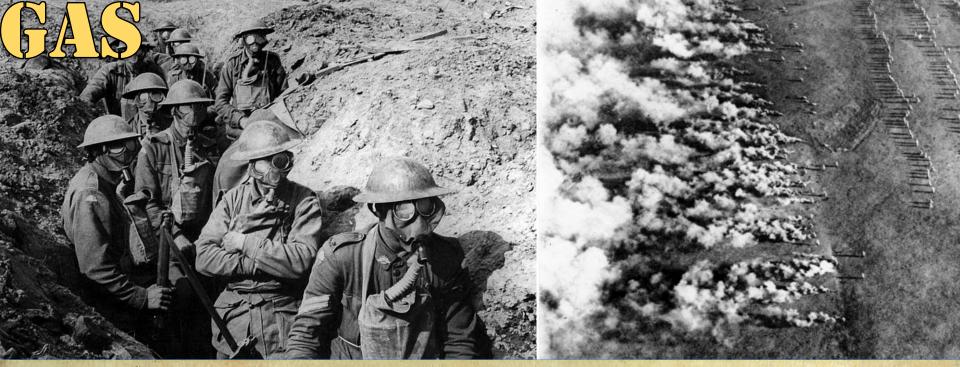

#### KC-6.1.III.C.i

GAS ACCOUNTED FOR 90,000 FATALITIES AND 1.3 MILLION CASUALTIES. EFFECTIVENES WANED WITH THE ADVENT OF BETTER GAS MASKS. HORRORS OF WWI LED TO DIMINISHED USE OF GAS AFTER WWI

#### KC-6.1.III.C.i

New military technology led to increased levels of wartime casualties.

GASSED by JOHN SINGER SARGENT, MARCH 1919