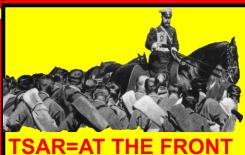

## TSAR NICHOLAS II BDICATES

March 15, 1917: Tsar attempts to return from the front but his train is stopped. Upon advice from his generals, Nicholas II ends 300+ years of Romanov rule of Russia.

Back in September 1915, the Tsar moved his residence to Belarus to be closer to the front. He officially made himself the **Commander-in-Chief of the military** leaving the Tsarina to rule in Petrograd.