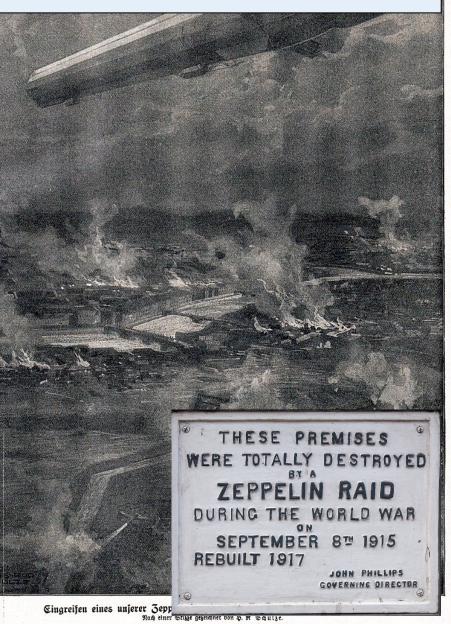

# mm

- BOATS
- INITIAL GOAL WAS FOR GER/BR TO BLOCKADE ONE ANOTHER
- BR COULD OPERATE ANYWHERE (EMPIRE)
- GERMANY RESTRICTED TO THE BLIGHT(BAY) ON THE NORTH SEA

- MAIN ADVANTAGE: UNDETECTABLE UNDER THE WATER
   MAIN WEAPON: TORREDO (SELEPTORE)
- MAIN WEAPON: TORPEDO (self propelled underwater bombs)
   DISADVANTAGE: SLOWER THAN ALMOST ALL BR SHIPS
  - BLIND AND IMMOBILE WHEN UNDERWATER
- OUTCOME: SANK 5,000+ SHIPS
- ATTACKING COMMERCIAL FLEETS INITIALLY AVOIDED (ANGER OTHER NATIONS, USA)
- STALEMATE '15 CHANGED THIS
- UNRESTRICTED SUBMARINE WAR
- Casualties and losses

# UNRESTRICTED SUBWARINE WARFARE

BRITAIN DECLARED THE NORTH SEA A WAR ZONE @ THE OUTBREAK IN 1914
GERMANY SAW THIS AS INHUMANE

FOOD WAS "CONTRABAND OF WAR"

GER. CAN'T COMPETE W/ROYAL NAVY

"The waters around Great Britain and Ireland, including the whole of the English Channel, are hereby declared to be a War Zone. From February 18 onwards every enemy merchant vessel encountered in this zone will be destroyed, nor will it always be possible to avert the danger thereby threatened to the crew and passengers." -FEB 1915

 ALSO APPLIED TO "NEUTRAL SHIPS" B/C BRITAIN HAD BEEN USING THESE FLAGS
 U-BOAT ATTACKS INCREASED DAILY
 NOW SINKING 2 SHIPS A DAY