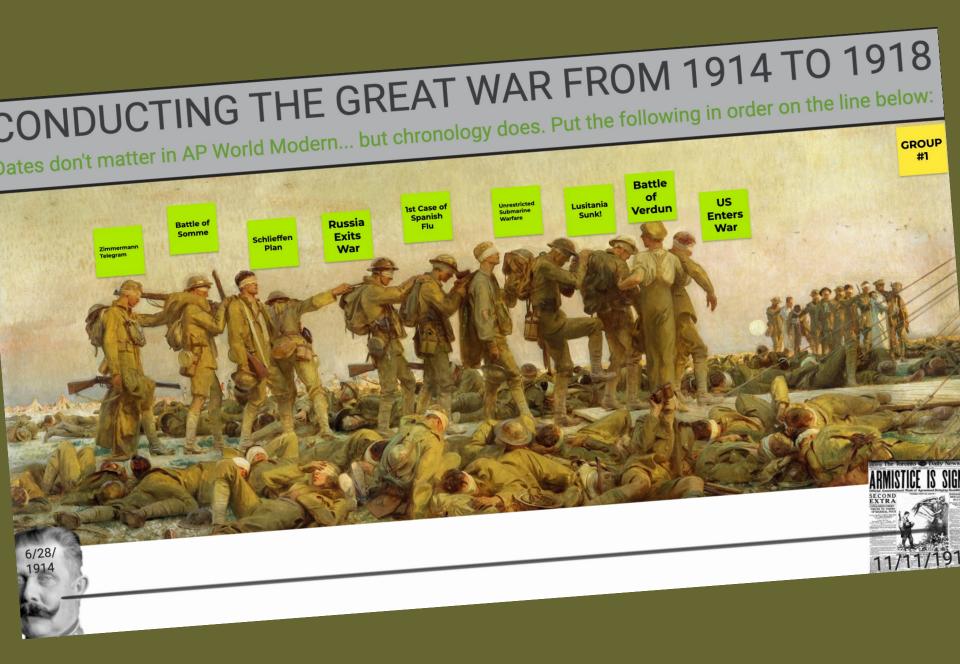

#### CONDUCTING THE GREAT WAR FROM 1914 TO 1918 Dates don't matter in AP World Modern... but chronology does. Put the following in order on the line below: ARMISTICE IS SIG Russia Exits War 3/18/1918 **US Enters** War Zimmermann Telegram JAN Battle of 5/6/1917 Somme 1917 6/28/ Lusitania Ist Case of JULY-NOV Schlieffen Sunk! Spanish 1916 1914 5/7/1915 Plan Flu Unrestricted 3/11/1918 8/4/1914 Submarine Battle of Warfare FEB/1917 Verdun FEB-DEC 1916