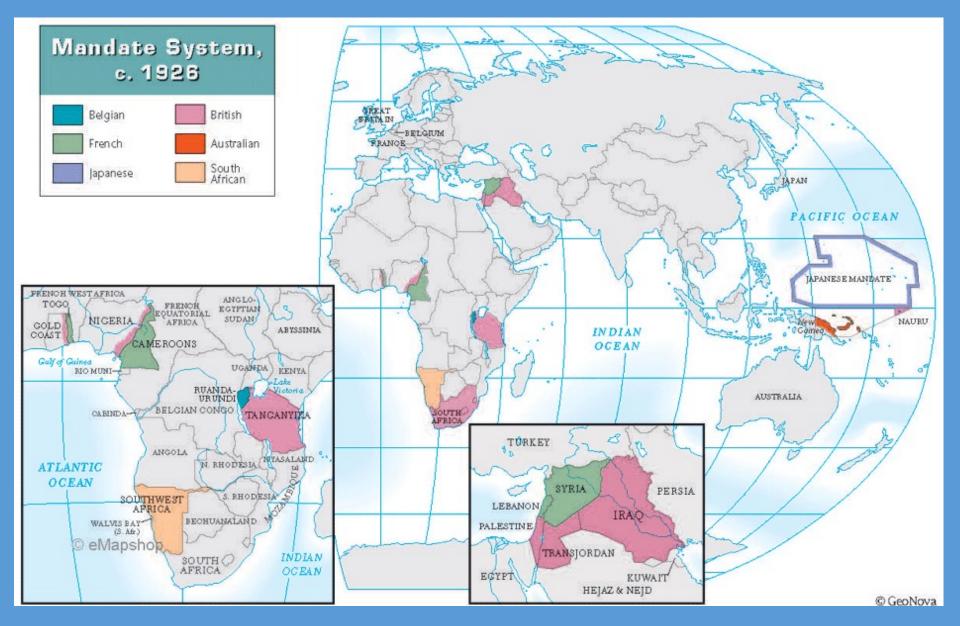

## THE ALLIED POWERS MET FOR 6 MONTHS IN PARIS TO END THE WAR WITH THE **TREATING OF VERSAULES** • 32 NATIONS MET IN PARIS

- OUTCOMES:
  - 1. ENDING OF HOSTILITIES
    - ToV=PEACE w/GERMANY
  - 2. MANDATE SYSTEM
    - GER/OTT TERRITORIES DIVIDED UP AMONG FR/BR EMPIRES
  - 3. GERMAN REPARATIONS
    - ARTICLE 231 PUT FULL BLAME FOR THE WAR ON GERMANY
  - 4. LEAGUE OF NATIONS
- US NEVER SIGNS THIS TREATY
- GER/ITALY/JAPAN LEFT UPSET
- MANDATED TERRITORIES LEFT UPSET