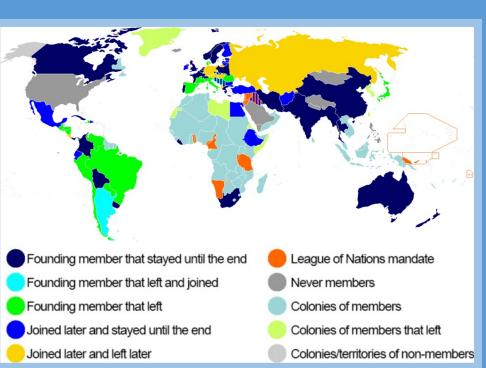

### • <u>GOALS</u>:

- 1. COLLECTIVE SECURITY (58 MEMBERS)
- 2. PEACEFUL SETTLEMENT OF DISPUTES

• METHODS:

 BOYCOTTS, SANCTIONS, RESOLUTIONS

LOG0 REPRESENTING

THE 5 CONTINENTS & 5 RACES

- PROBLEMS: LACK OF:
  - MILITARY
  - UNITED STATES
     US NEVER JOINS