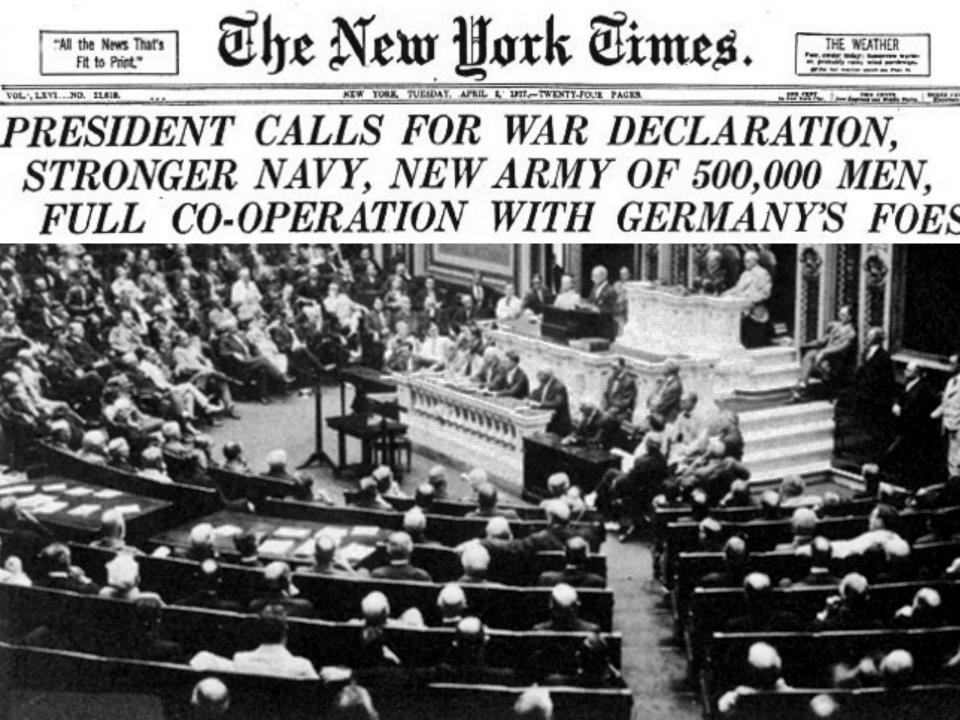

- JANUARY, 1917: THE BRITISH ←INTERCEPTED THIS
- GERMANY PROMISED MEXICO TERRITORY LOST TO THE USA IF MEXICO ATTACKED THE USA
- BRITISH INTELLIGENCE TRANSLATED
- ZIMMERMAN ADMITTED IN MARCH THAT THE TELEGRAM WAS REAL (TWICE)
- AMERICANS WERE ENRAGED
- MERCHANT SHIPS SUNK IN 1917
  - FEB: 128, MAR: 250, APR: 423

SHILL

- US ENTERS 5/6/17
- US DRAFTED 2.8 MILLION MEN

een . ent's ato ployment of spect of com make peace."

Agg int ine call the of