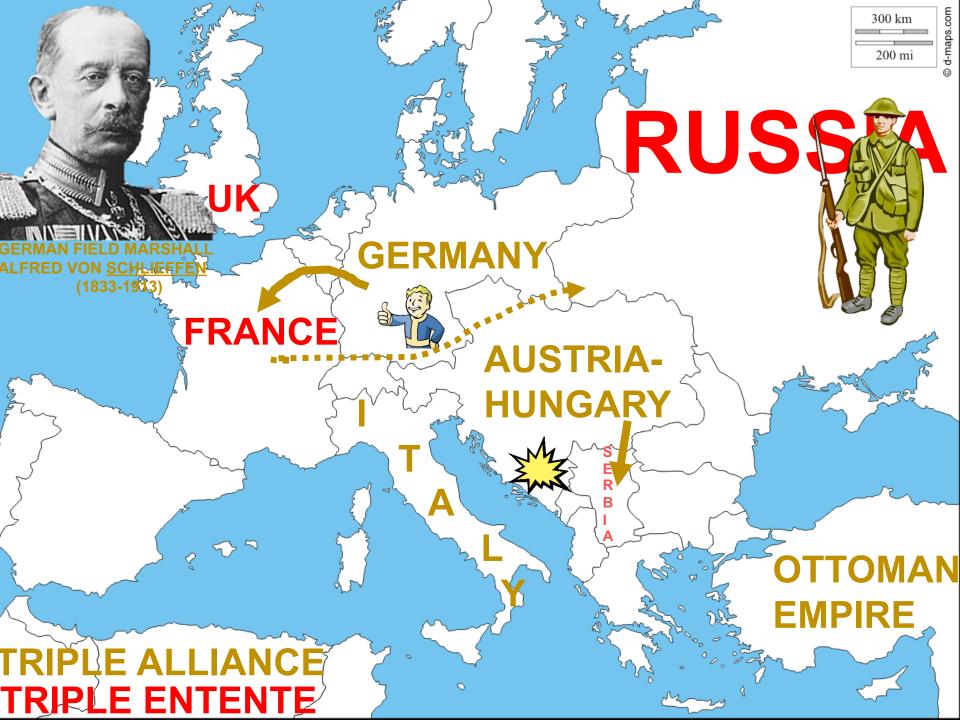

# EASTERN FRONT

- RUSSIAN TROOPS ARRIVE IN MID-AUGUST
- BY 1915, RUSSIAN LOSSES LED TO TSAR NICHOLAS REPLACING THEIR TOP GENERAL WITH HIMSELF!
- LOSSES LED TO REVOLUTIONS IN RUSSIA

# THE 1910S WAS NAUTICALLY DOMINATED BY THE ANGLO-GERMAN NAVAL ARMS RACE

- THE BRITISH NAVY WAS THE WORLD'S DOMINANT NAVAL POWER FROM THE MID 1750s UNTIL BEING SURPASSED BY THE UNITED STATES IN WWII
- STARTING IN 1898, GER TRIED TO BUILD A NAVY 2/3 THE SIZE OF BRITAIN
- GERMAN CHALLENGES TO BRITISH NAVAL SUPERIORITY LED THE BRITISH TO MASSIVELY EXPAND THEIR NAVY
  - LED TO NEW CLASS OF WARSHIPS NAMED AFTER THE...