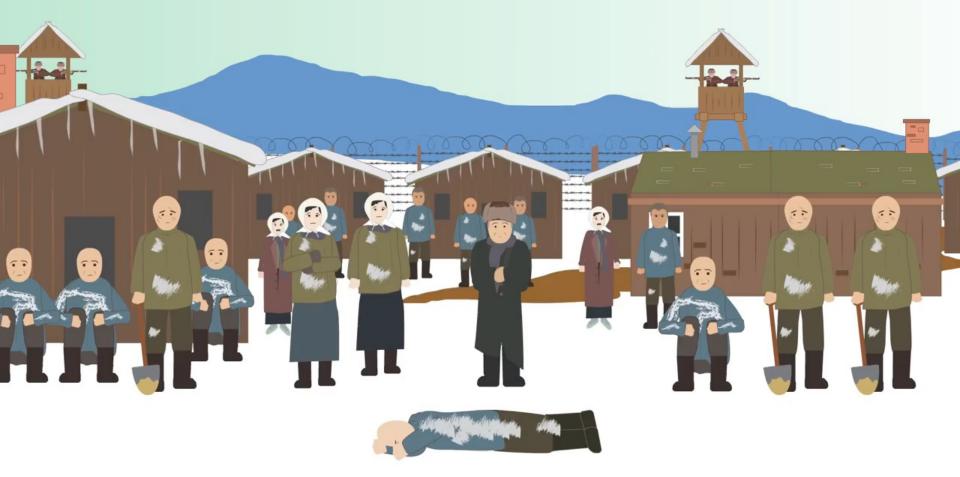

## **NOT EVERYONE WAS KILLED. SOME WENT TO:** JOSEPH STRLIN Glavnove Upravlenive Lagerey ACRONYM: MAIN CAMP ADMINISTRATION

agadan

- **POLITICAL PRISONS FROM 1920s-1950s**
- **MAIN INSTRUMENT OF SOVIET OPPRESSION**
- **476 CAMPS FEATURED BELOW**
- **UP TO 50 MILLION PEOPLE** SENTENCED TO THE GULAGS

Moermansk

Kaliningrad

## NOT EVERYONE WAS KILLED. SOME WENT TO: Glavnoye Upravleniye Lagerey

|          | SHIETING POWER                                                                             | C<br>O |
|----------|--------------------------------------------------------------------------------------------|--------|
| S        | HIFTY STATEMENTS SHIFTS THAT START UNIT 7. FOR COMMUNIC STATEMENTS, DRAG/DROP THESE RULERS | THE    |
| ER       | E ARE SOME MAJOR OF THE SECOND FILLOR OF THE SECOND UNIT 3                                 |        |
| -        | THE GOVERNMENT OF SITE                                                                     |        |
|          | USID SHIFT RESULTED IN THE DEAT                                                            |        |
| 5.       | RESULTED IN THE MOVEMENT OF                                                                |        |
| 6.<br>7. | LED THE REVOLUTION, BUT DID NOT                                                            |        |
| 8.<br>9  | THE SHIFTING FORTER AND ST GOVERNMENT                                                      |        |
| 1        | 0 OUTCOME OF THEIR MOVEMEN                                                                 |        |