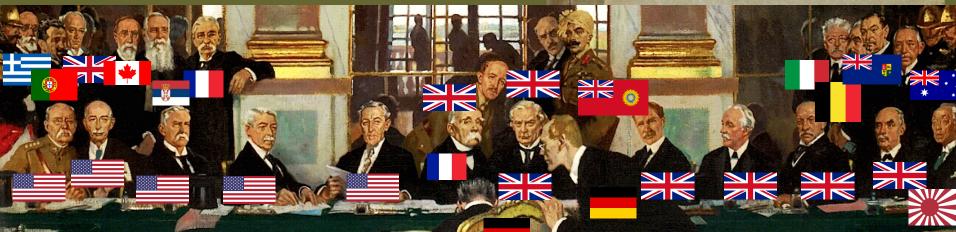

## THE ALLIED POWERS MET FOR 6 MONTHS IN PARIS TO END THE WAR WITH THE **TREATING OF VERSAULES** • 32 NATIONS MET IN PARIS

- OUTCOMES:
  - 1. ENDING OF HOSTILITIES
    - ToV=PEACE w/GERMANY
  - 2. MANDATE SYSTEM
    - GER/OTT TERRITORIES DIVIDED UP AMONG FR/BR EMPIRES
  - 3. GERMAN REPARATIONS
    - ARTICLE 231 PUT FULL BLAME FOR THE WAR ON GERMANY
  - 4. LEAGUE OF NATIONS
- US NEVER SIGNS THIS TREATY
- GER/ITALY/JAPAN LEFT UPSET
- MANDATED TERRITORIES LEFT UPSET

TREATY OF PEACE

THE ALLIED AND ASSOCIATED POWERS

AND

#### GERMANY,

The Protocol annexed thereto, the Agreement respecting the military occupation of the territories of the Rhine,

AND TH

#### TREATY

BETWEEN

#### FRANCE AND GREAT BRITAIN

RESPECTING

Assistance to France in the event of unprovoked aggression by Germany.

Signed at Versailles, June 28th, 1919.