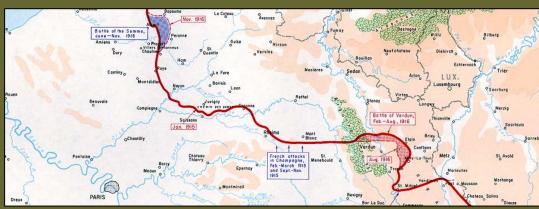

#### KC-6.1.III.C.i

INITIALLY USED FOR RECON, BY THE END OF THE WAR

PLANES HAD MOUNTED, FORWARD FACING MACHINE GUNS.

THE GREAT WAR SAW MANY MASSIVE BATTLES, BUT FEW WERE LARGER THAN

- LASTED MOST OF 1916 (300 DAYS)
- 7 WEEKS JUST TO UNLOAD WEAPONS...
- **OPERATION: JUDGEMENT**-GERMAN ATTEMPT TO "POUND THE FRENCH INTO MARMALADE"
- **ATTRITION** (n)- ATTEMPT TO WIN THE WAR BY WEARING DOWN THE ENEMY
  - FORCE THE FRENCH INTO A TIGHT SPOT WHERE THEY MUST KEEP FEEDING MEN
- FLEURY, FRANCE EXCHANGED HANDS 16 TIME IN FIVE WEEKS (JULY-AUGUST)
- FRENCH GENERAL FAMOUSLY STATED: "ON NE PASSE PAS (ONE DOES NOT PASS)"

MIDWAY THROUGH THE BATTLE OF VERDUN, CAME WWI'S LARGEST BATTLE...