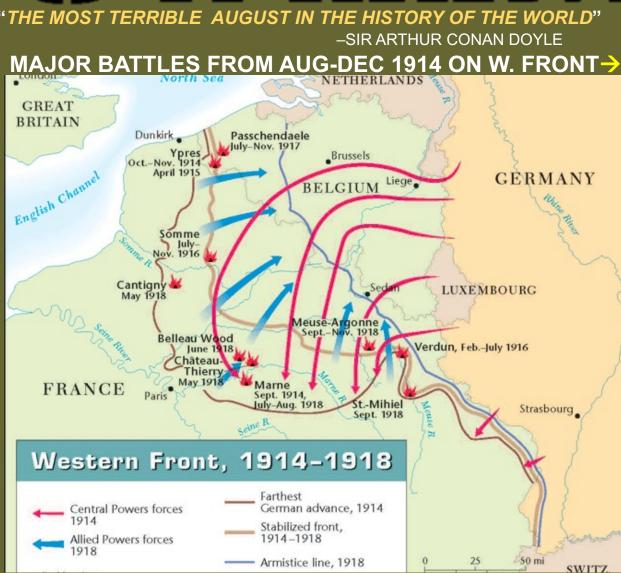

1914

THE PEACE OF EURO

**BATTLE OF THE FRONTIERS** (BEL-FR-UK vs. GER; AUG 1914) TOTAL CASUALTIES: 1,000,000 BATTLE OF LORRAINE (FRANCE vs. GERMANY; AUG 1914) TOTAL CASUALTIES: 100.000 **BATTLE OF ARDENNES** (FRANCE vs. GERMANY; AUG 1914) TOTAL CASUALTIES: 50.000 BATTLE OF CHARLEROI (FRANCE vs. GERMANY; AUG 1914) **TOTAL CASUALTIES: 50,000** BATTLE OF MARNE (FR-UK vs. GERMANY; SEP 1914) TOTAL CASUALTIES: 500.000 BATTLE OF YPRES (FR-UK vs. GERMANY; OCT 1914) CASUALTIES: 300.0 BATTLE OF CHAMPAGNE (FRANCE vs. GERMANY; DEC 1914) **TOTAL CASUALTIES: 150.000** 

TOTAL W. FRONT = 11M (2.5M IN '14)