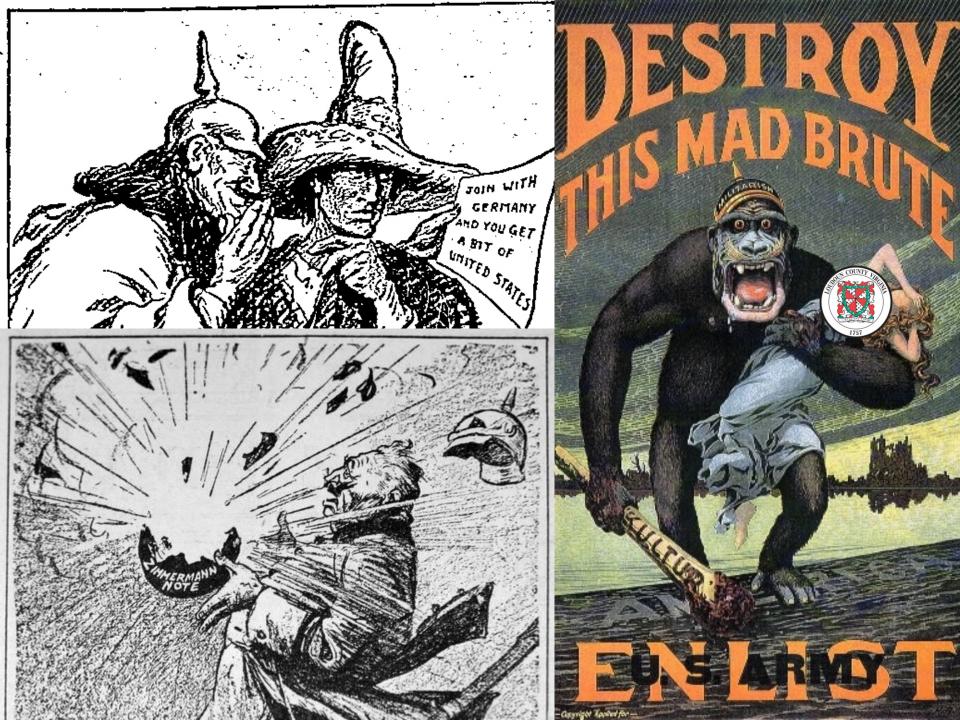

#### KC-6.2.IV.A.i

Ketsultes Merime casualties World War I was the first total war. Governments used a variety of strategies, including political propaganda, art, media, and intensified forms of nationalism, to mobilize populations (both in the home countries and the colonies) for the purpose of waging war.

#### KC-6.2.IV.A.i

World War I was the first total war. Governments used a variety of strategies, including political propaganda, art, media, and intensified forms of nationalism, to mobilize populations (both in the home countries and the colonies) for the purpose of waging war.