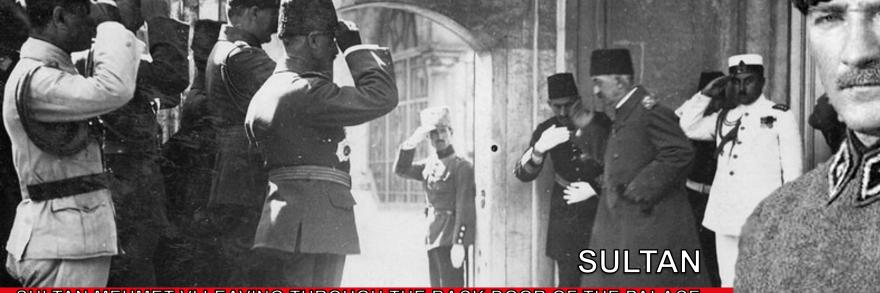

DESPITE A BIG WIN AT THE BATTLE OF GALLIPOLI (1915-1916)...
 TURKS & THE CENTRAL POWERS LOSE THE WAR
 AT THE TREATY OF VERSAILLES; THE EMPIRE IS DISMEMBERED

 OTTOMANS FELT BETRAYED; ALL SIGNATORIES HAD THEIR CITIZENSHIP TAKEN AWAY BY MUSTAFA KEMAL ATATURK
 LED TO TURKISH WAR OF INDEPENDENCE (1919-1923) MUCH LIKE RUSSIA, THE TURKS FOUGHT A CIVIL WAR RIGHT AFTER WWI. THIS IS THE OUTCOME:

 THE ANKARA BASED TURKISH GOVERNMENT WIN THE WAR, EXPEL FOREIGN ARMIES
 LED BY MUSTAFA KEMAL ATATURK->
 ESTABLISH REPUBLIC; ABOLISH THE SULTANATE

SULTAN MEHMET VI LEAVING THROUGH THE BACK DOOR OF THE PALACE