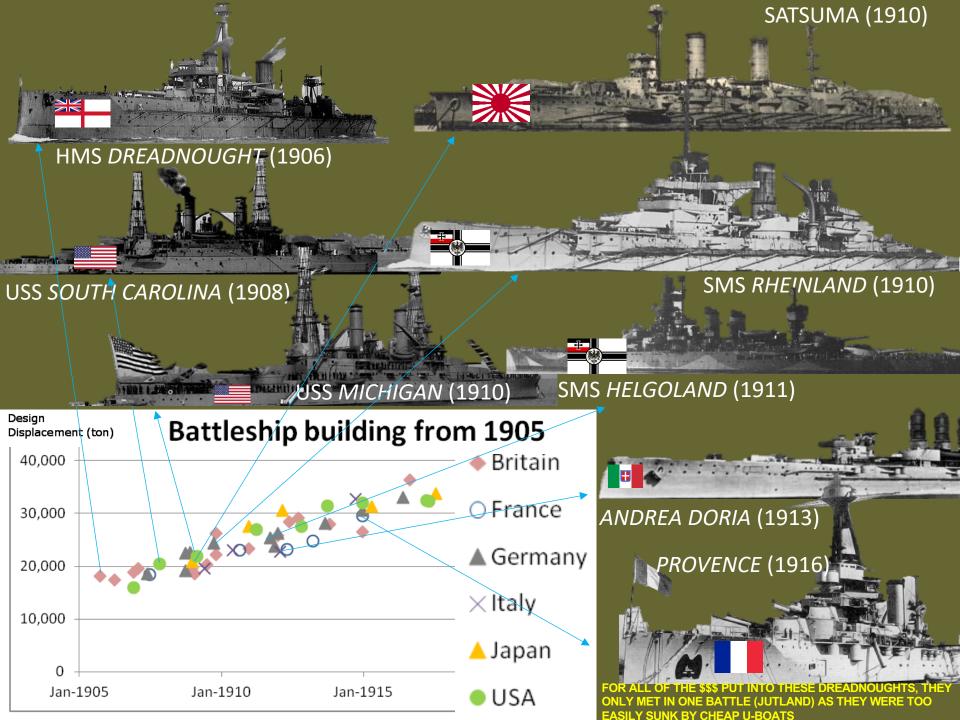

# THE 1910S WAS NAUTICALLY DOMINATED BY THE ANGLO-GERMAN NAVAL ARMS RACE

- THE BRITISH NAVY WAS THE WORLD'S DOMINANT NAVAL POWER FROM THE MID 1750s UNTIL BEING SURPASSED BY THE UNITED STATES IN WWII
- STARTING IN 1898, GER TRIED TO BUILD A NAVY 2/3 THE SIZE OF BRITAIN
- GERMAN CHALLENGES TO BRITISH NAVAL SUPERIORITY LED THE BRITISH TO MASSIVELY EXPAND THEIR NAVY
  - LED TO NEW CLASS OF WARSHIPS NAMED AFTER THE...

| The naval strength of the powers in 1914 $^{19}$ |           |                                       |           |  |
|--------------------------------------------------|-----------|---------------------------------------|-----------|--|
| Country                                          | Personnel | Large naval vessels<br>(dreadnoughts) | Tonnage   |  |
| Russia                                           | 54,000    | 4                                     | 328,000   |  |
| France                                           | 68,000    | 10                                    | 731,000   |  |
| Britain                                          | 209,000   | 29                                    | 2,205,000 |  |
| Tota/                                            | 331,000   | 43                                    | 3,264,000 |  |
| Germany                                          | 79,000    | 17                                    | 1,019,000 |  |
| Austria-Hungary                                  | 16,000    | 3*                                    | 249,000   |  |
| Total                                            | 95,000    | 20                                    | 1,268,000 |  |
| rand total                                       | 426,000   | 63                                    | 4,532,000 |  |
| * ot commissioned vet                            |           |                                       |           |  |

HMS DREADNOUGHT (FEAR NOTHING)
 1<sup>ST</sup> SHIP TO HAVE A MAIN BATTERY (SECTION DEVOTED JUST TO ARTILLERY FIRE)
 LARGEST & FASTEST BATTLESHIP ON THE PLANET (STEAM POWERED)
 ONLY BATTLESHIP TO SINK A SUBMARINE (RAMMED U-29 IN MARCH 1915)