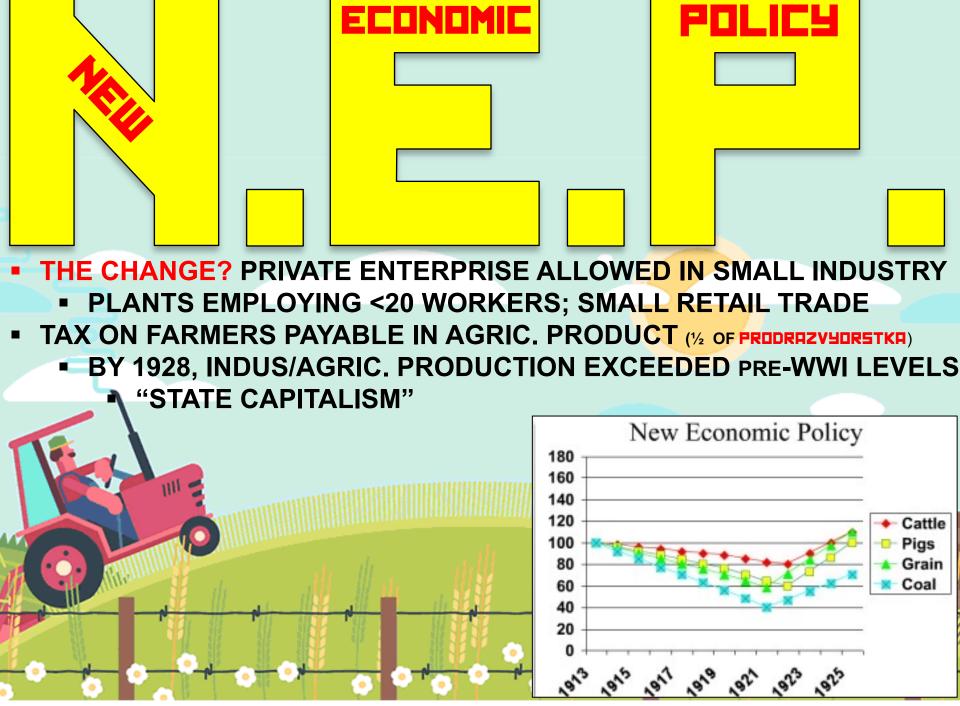

## AFTER WINNING, THE BOLSHEVIKS ESTABLISHED THEIR GOVERNMENT

CAPITAL MOVED FROM ST. PETERSBURG (PETROGRAD; LESS GERMAN SOUNDING DURING WWI, IN 1924 RENAMED LENINGRAD) TO MOSCOW RULED FROM THE KREMLIN (FORTRESS, BELOW) ←CREATED COMINTERN (COMMUNIST INTERNAT'L) TO SPREAD WORLDWIDE WORKER REVOLUT. ONE PARTY STATE: COMMUNISTS ECONOMIC PLAN: N.E.P. (NEW ECONOMIC POLICY) MAY 1922: LENIN=STROKE JAN 24= DIES

1921: TEMPORARY RETREAT FROM COMMUNISM...

BANK

- LENIN CALLED IT THE "PEASANT BREST-LITOVSK" (COMPROMISE)
- BOLSHEVIKS (RENAMED THE COMMUNIST FERTS) RETAIN CONTROL:
  - <u>NOT</u> POLITICAL=ALL REVOLTS ARE VIOLENTLY SUPPRESSED
- COMMUNISTS RETAIN "COMMANDING HEIGHTS" OF THE ECONOMY:

FINANCE INDUSTRY TRANSPORT TRADE COMMERCE THE NATION MUST REACH FULL MATURATION OF CAPITALISM AS A PRECONDITION FOR SOCIALIST REALIZATION. KARL MARX

## **NEW ECONOMIC POLICY TRANSITIONED RUSSIA TO COMMUNISM**

<sup>A</sup>STALIN IS TOO RUDE AND THIS DEFECT, ALTHOUGH QUITE TOLERABLE IN OUR MIDST AND IN DEALING AMONG US COMMUNISTS, BECOMES INTOLERABLE IN A SECRETARY-GENERAL. THAT IS WHY I SUGGEST THAT THE COMRADES THINK ABOUT A WAY OF REMOVING STALIN FROM THAT POST AND APPOINTING ANOTHER MAN IN HIS STEAD WHO IN ALL OTHER RESPECTS DIFFERS FROM COMRADE STALIN IN HAVING ONLY ONE ADVANTAGE, NAMELY, THAT OF BEING MORE TOLERANT, MORE LOYAL, MORE POLITE AND MORE CONSIDERATE TO THE COMRADES, LESS CAPRICIOUS, ETC." NEP TOOK CONTROL OF LARGE INDUSTRIES

- BANKS, TRADE, ELECTRICITY PEOPLE COULD STILL OWN SMALL BUSINESSES
- MEANT TO REBUILD ECONOMY
- WWI, REVOLUTION, CIVIL WAR

LENIN & STALIN, 1922