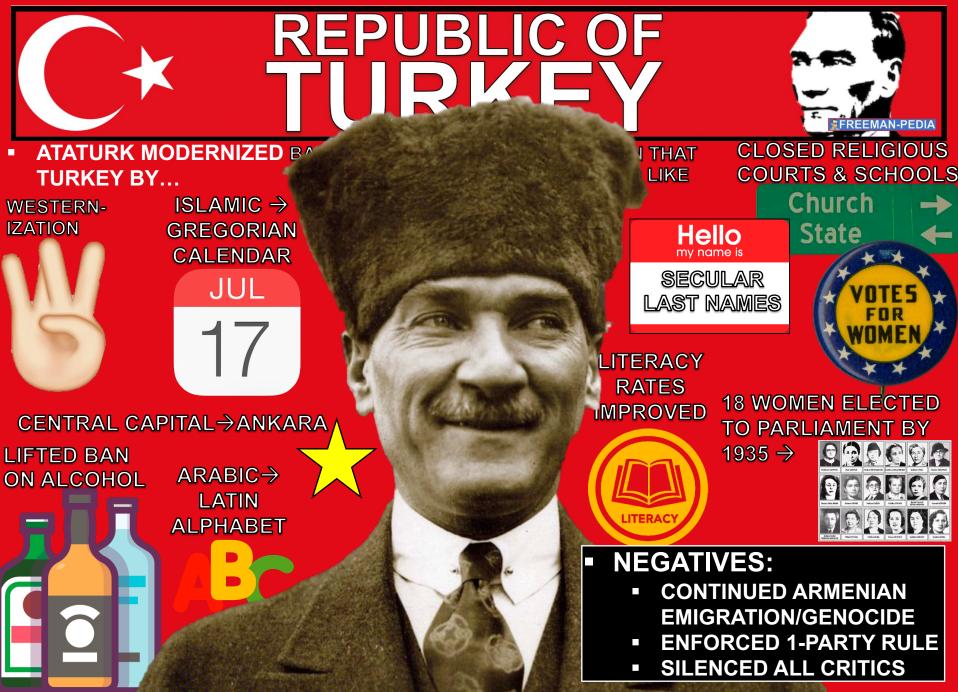

 TREATY SIGNED; REPUBLIC OF TURKEY INTERNATIONALLY RECOGNIZED AS THE SUCCESSOR STATE TO THE OTTOMAN EMPIRE NO MORE OTTOMANS. IT'S TURKEY TIME. SO, WHAT WILL ATATURK'S NEW COUNTRY LOOK LIKE?

THIS IS A HUGE TOPIC. IN AP WORLD, YOU GET THE ABRIDGED VERSION. WANT MORE? TAKE