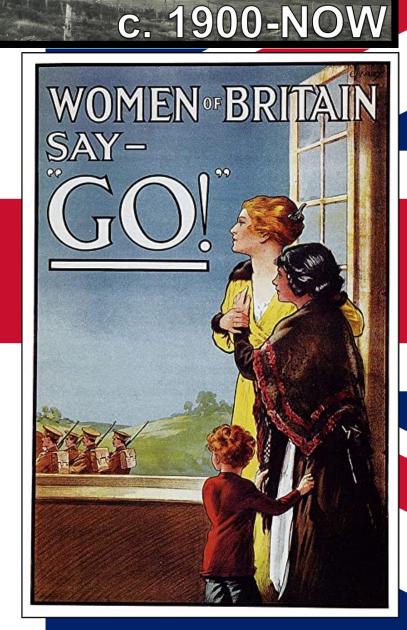

#### KC-6.2.IV.A.i

Ketsultes Merime casualties World War I was the first total war. Governments used a variety of strategies, including political propaganda, art, media, and intensified forms of nationalism, to mobilize populations (both in the home countries and the colonies) for the purpose of waging war.

#### KC-6.2.IV.A.i

World War I was the first total war. Governments used a variety of strategies, including political propaganda, art, media, and intensified forms of nationalism, to mobilize populations (both in the home countries and the colonies) for the purpose of waging war.