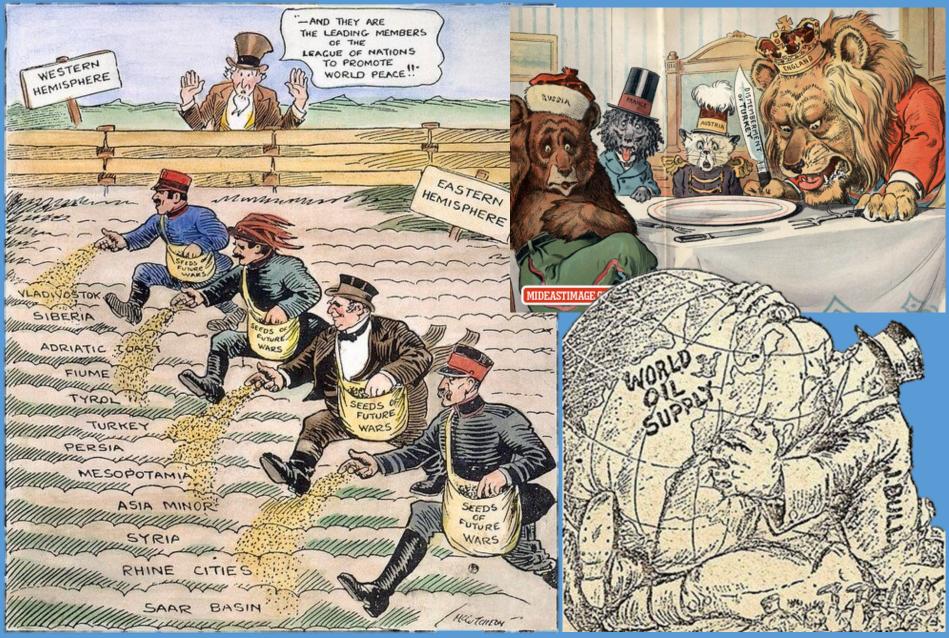

## THE ALLIED POWERS MET FOR 6 MONTHS IN PARIS TO END THE WAR WITH THE **TREATING OF VERSAULES** • 32 NATIONS MET IN PARIS

- OUTCOMES:
  - 1. ENDING OF HOSTILITIES
    - ToV=PEACE w/GERMANY
  - 2. MANDATE SYSTEM
    - GER/OTT TERRITORIES DIVIDED UP AMONG FR/BR EMPIRES
  - 3. GERMAN REPARATIONS
    - ARTICLE 231 PUT FULL BLAME FOR THE WAR ON GERMANY
  - 4. LEAGUE OF NATIONS
- US NEVER SIGNS THIS TREATY
- GER/ITALY/JAPAN LEFT UPSET
- MANDATED TERRITORIES LEFT UPSET

CENTURIES OLD IDEA COMES INTO BEING AFTER THE PARIS PEACE CONFER.

14:"A General Association of Nations must be formed specific covenants for the purpose of affording mutual guarantees of political independence & territorial integrity to great and small states alike."

### • <u>GOALS</u>:

- 1. COLLECTIVE SECURITY (58 MEMBERS)
- 2. PEACEFUL SETTLEMENT OF DISPUTES

• METHODS:

 BOYCOTTS, SANCTIONS, RESOLUTIONS

LOG0 REPRESENTING

THE 5 CONTINENTS & 5 RACES

- PROBLEMS: LACK OF:
  - MILITARY
  - UNITED STATES
     US NEVER JOINS