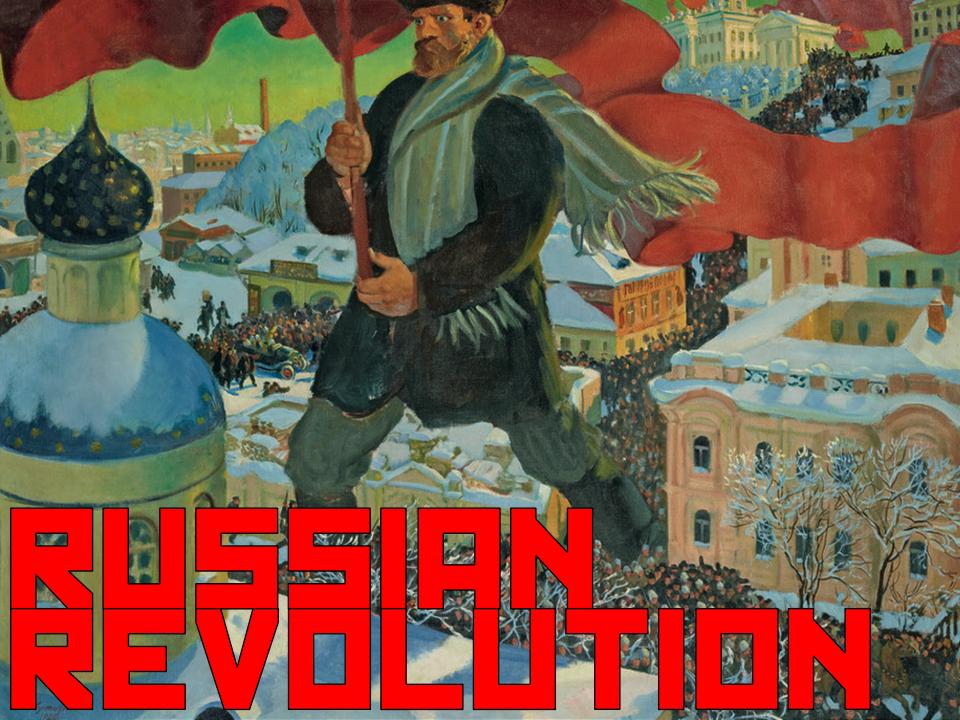

## RASPUTIN=DEAD

Tsar's nephew lured the "Mad Monk" to his basement where he was murdered, murdered, murdered, murdered, murdered and finally murdered on December 30, 1916

Russia had more casualties than any other participant.

## MARCH REVOLUTION

March 8, 1917: Women factory workers fed up with Total War (food prices skyrocketing, death tolls, 1/2 of all trains not running). Men factory workers joined and Petrograd shut down.

## TSAR NICHOLAS II BDICATES

March 15, 1917: Tsar attempts to return from the front but his train is stopped. Upon advice from his generals, Nicholas II ends 300+ years of Romanov rule of Russia.

Back in September 1915, the Tsar moved his residence to Belarus to be closer to the front. He officially made himself the **Commander-in-Chief of the military** leaving the Tsarina to rule in Petrograd.