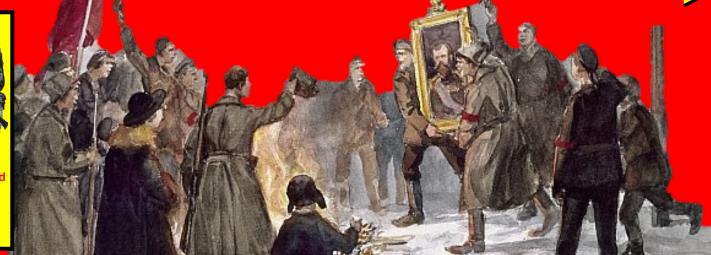

## AFTER WINNING, THE BOLSHEVIKS ESTABLISHED THEIR GOVERNMENT

CAPITAL MOVED FROM ST. PETERSBURG (PETROGRAD; LESS GERMAN SOUNDING DURING WWI, IN 1924 RENAMED LENINGRAD) TO MOSCOW RULED FROM THE KREMLIN (FORTRESS, BELOW) ←CREATED COMINTERN (COMMUNIST INTERNAT'L) TO SPREAD WORLDWIDE WORKER REVOLUT. ONE PARTY STATE: COMMUNISTS ECONOMIC PLAN: N.E.P. (NEW ECONOMIC POLICY) MAY 1922: LENIN=STROKE JAN 24= DIES