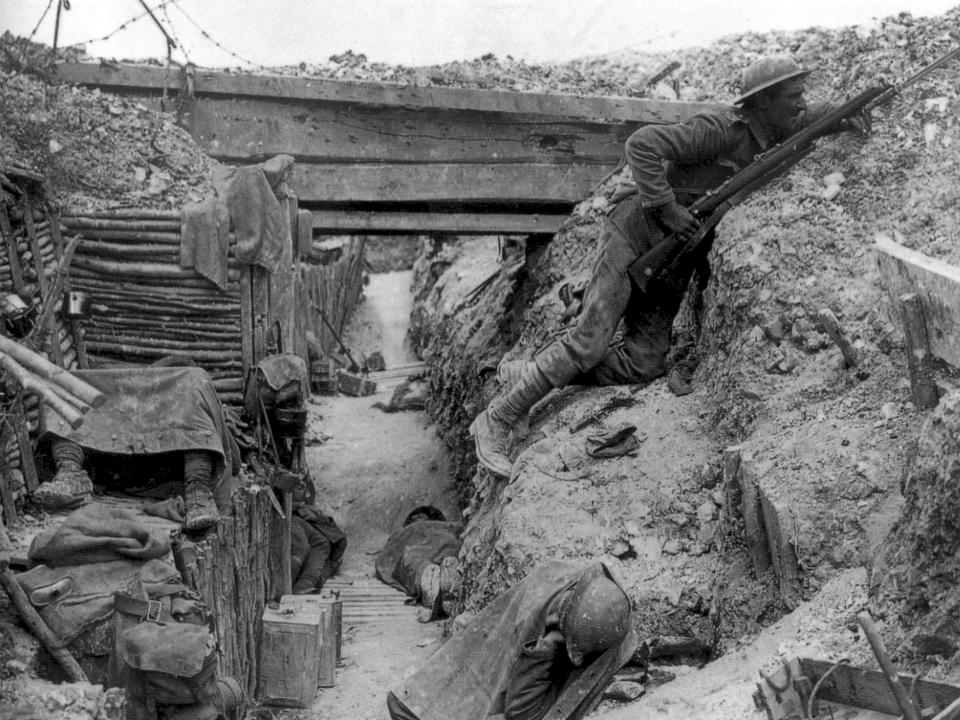

#### BR PREPARED FOR THIS FOR OVER 1 YEAR

- **BUILT 5 RAIL LINES TO SUPPLY THIS SPOT**
- SPOT WHERE BRITISH & FRENCH LINES MEET
- **8 DAY ARTILLERY BOMBARDMENT PRECEDES** THE WAR (2M SHELLS; WATERLOO=20K)
- 1<sup>ST</sup> DAY= WORST IN BRITISH HISTORY 60K CASUALTIES, 20K DEAD

#### **TOLKIEN'S INSPIRATION FOR MORDOR\***

- (US/BR COMBINED TOOK 20 DAYS TO REACH 20K DEAD AT NORMANDY)
- 1815-1915: ALL EUROPEAN CASUALTIES =LESS THAN ONE DAY OF THE SOMME OR VERDUN