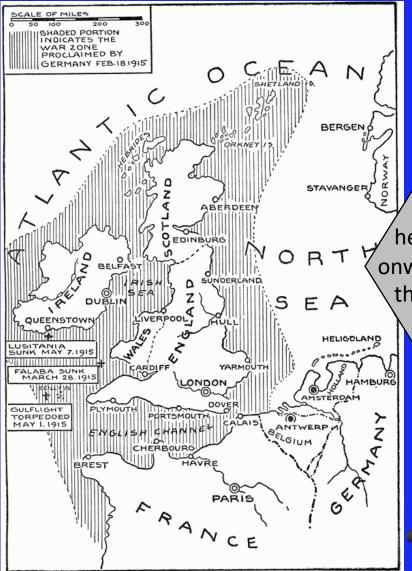

# UNRESTRICTED SUBWARINE WARFARE

BRITAIN DECLARED THE NORTH SEA A WAR ZONE @ THE OUTBREAK IN 1914
GERMANY SAW THIS AS INHUMANE

FOOD WAS "CONTRABAND OF WAR"

GER. CAN'T COMPETE W/ROYAL NAVY

"The waters around Great Britain and Ireland, including the whole of the English Channel, are hereby declared to be a War Zone. From February 18 onwards every enemy merchant vessel encountered in this zone will be destroyed, nor will it always be possible to avert the danger thereby threatened to the crew and passengers." -FEB 1915

 ALSO APPLIED TO "NEUTRAL SHIPS" B/C BRITAIN HAD BEEN USING THESE FLAGS
 U-BOAT ATTACKS INCREASED DAILY
 NOW SINKING 2 SHIPS A DAY