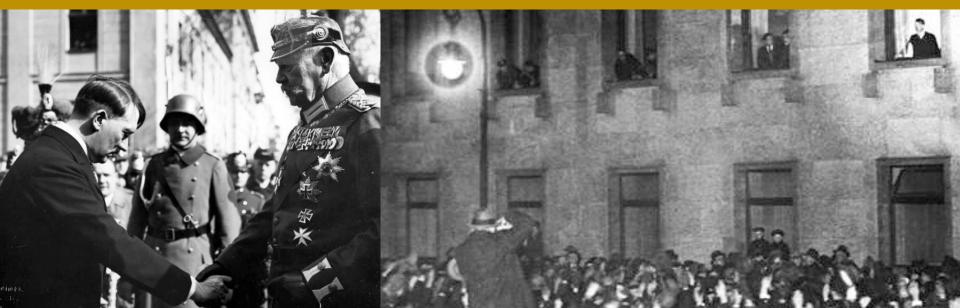

INRESOLVED TENSIONS

HITLER RAN FOR PRESIDENT IN 1932 (2<sup>ND</sup> PLACEWON OF THE VOTE 35%)

HINDENBURG APPOINTED HITLER CHANCELLOR BY HINDENBURG

DAYS BEFORE ELECTION

DEM DEUCSCHEN VOLKE

- REICHSTAG BURNS DOWN
- MARINUS VAN DER LUBBE CAUGHT, GUILLOTINED