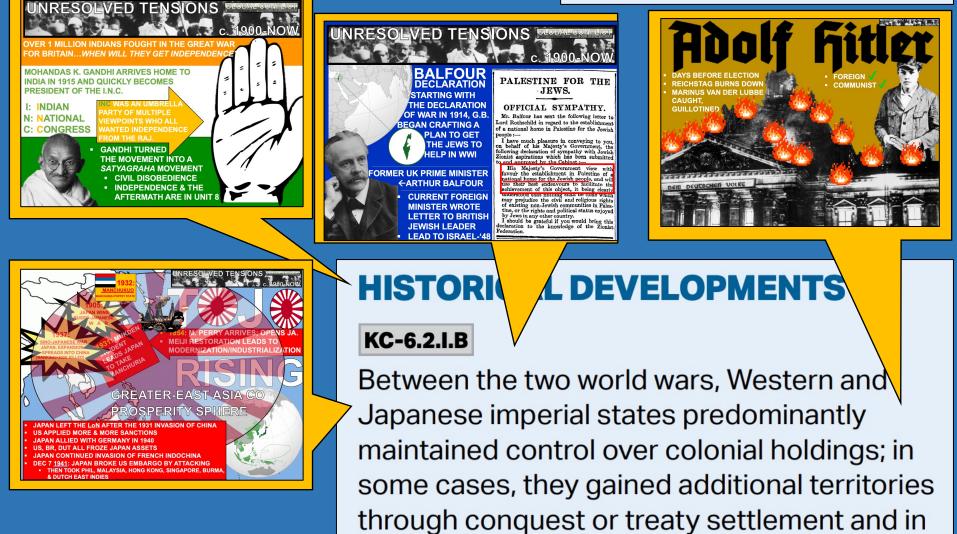

# UNRESOLVED TENSIONS

OVER 1 MILLION INDIANS FOUGHT IN THE GREAT WAR FOR BRITAIN...WHEN WILL THEY GET INDEPENDENCE

MOHANDAS K. GANDHI ARRIVES HOME TO INDIA IN 1915 AND QUICKLY BECOMES PRESIDENT OF THE I.N.C.

I: INDIAN N: NATIONAL C: CONGRESS INC WAS AN UMBRELLA PARTY OF MULTIPLE VIEWPOINTS WHO ALL WANTED INDEPENDENCE FROM THE RAJ.

- GANDHI TURNED THE MOVEMENT INTO A SATYAGRAHA MOVEMENT
  - CIVIL DISOBEDIENCE
  - INDEPENDENCE & THE AFTERMATH ARE IN UNIT 8