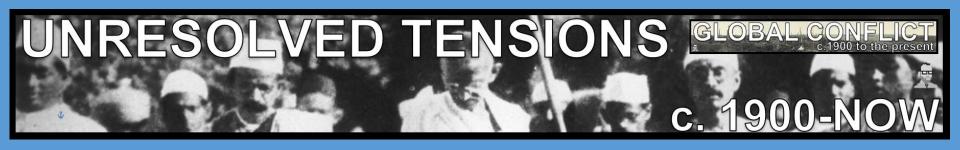

# UNRESOLVED TENSIONS

BALFOUR DECLARATION STARTING WITH THE DECLARATION OF WAR IN 1914, G.B. BEGAN CRAFTING A PLAN TO GET THE JEWS TO HELP IN WWI

## FORMER UK PRIME MINISTER ←ARTHUR BALFOUR

 CURRENT FOREIGN MINISTER WROTE LETTER TO BRITISH JEWISH LEADER
 LEAD TO ISRAEL-'48

## PALESTINE FOR THE JEWS.

GLOBAL CONFLICT

c. 1900-NOV

## OFFICIAL SYMPATHY.

Mr. Balfour has sent the following letter to Lord Rothschild in regard to the establishment of a national home in Palestine for the Jewish people :---

I have much pleasure in conveying to you, on behalf of his Majesty's Government, the following declaration of sympathy with Jewish Zionist aspirations which has been submitted to and approved by the Cabinet :---

His Majesty's Government view with favour the establishment in Palestine of a national home for the Jewish people, and will use their best endeavours to facilitate the achievement of this object, it being clearly understood that nothing shart be done which may prejudice the civil and religious rights of existing non-Jewish communities in Palestine, or the rights and political status enjoyed by Jews in any other country.

by Jews in any other country. I should be grateful if you would bring this declaration to the knowledge of the Zionist Federation. <u>HITLER</u>: ONE WHO WAS BORN/LIVES IN A HUT BORN APR 20, 1889 IN BRANAU AM INN, AUSTRIA