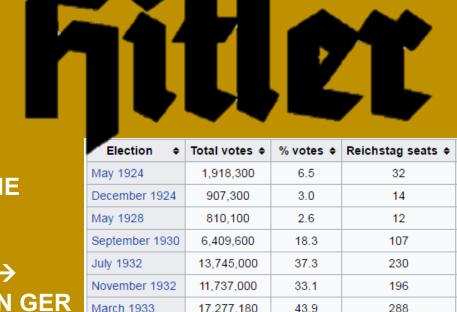

hitlet

DICTATED MEIN KAMPF

4 1/2 YEARS OF STRUGGLE AGAINST LIES, STUPIDITY, & COWARDICE

UNRESOLVED TENSIONS

HITLER & NSDAP BANNED IN BAVARIA

ADOLF

- HITLER PROMISED TO RESPECT THE DEMOCRATIC RULE OF LAW
- NSDAP BAN LIFTED
- WORKED TO GET PARTY ELECTED →
  - BY 1930, 2<sup>ND</sup> LARGEST PARTY IN GER March 1933

INRESOLVED TENSIONS

HITLER RAN FOR PRESIDENT IN 1932 (2<sup>ND</sup> PLACEWON OF THE VOTE 35%)

HINDENBURG APPOINTED HITLER CHANCELLOR BY HINDENBURG

DAYS BEFORE ELECTION

DEM DEUCSCHEN VOLKE

- REICHSTAG BURNS DOWN
- MARINUS VAN DER LUBBE CAUGHT, GUILLOTINED