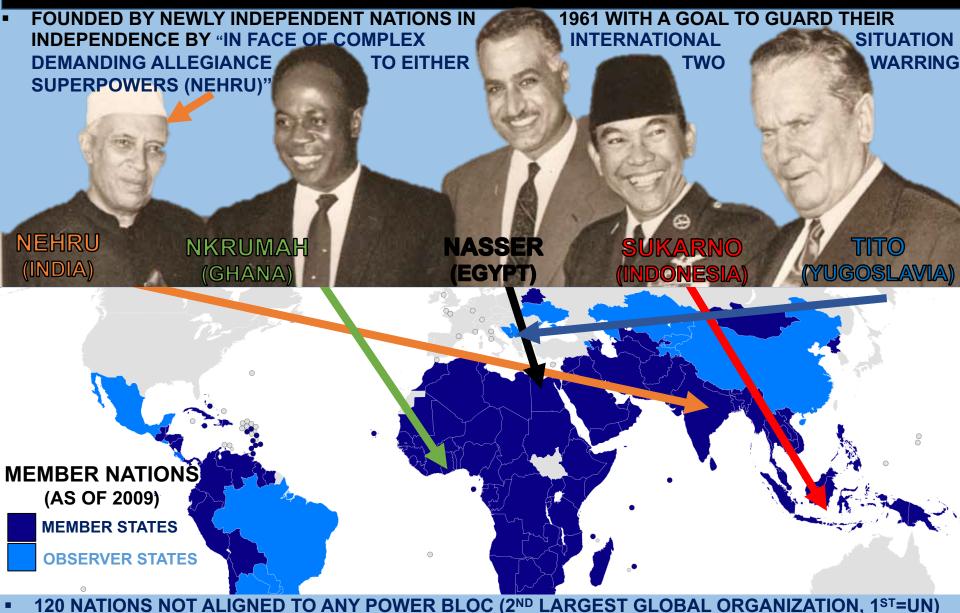

#### KC-6.2.V.B

Groups and individuals, including the Non-Aligned Movement, opposed and promoted alternatives to the existing economic, political, and social orders.

- NORTH ATLANTIC TREATY ORGANIZATION
  - FOUNDED IN APRIL 1949
  - BEGAN AS AN ALLIANCE BETWEEN FRANCE, UK, & USA IN CASE OF A POST WWII ATTACK FROM GERMANY AND/OR THE SOVIET UNION
- LARGELY UNUSED UNTIL KOREAN WAR
- NATIONS ONLY CAME TO THE DEFENSE OF A MEMBER FOLLOWING 9/11 BY SENDING TROOPS TO AFGHANISTAN

### NON-ALIGNED MOVEMENT