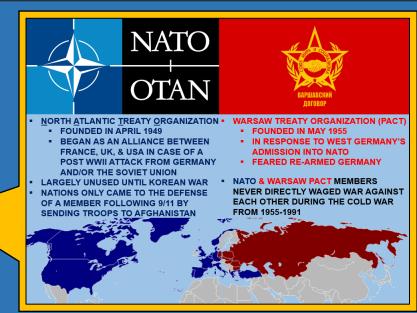

#### KC-6.2.V.B

Groups and individuals, including the Non-Aligned Movement, opposed and promoted alternatives to the existing economic, political, and social orders.

- NORTH ATLANTIC TREATY ORGANIZATION
  - FOUNDED IN APRIL 1949
  - BEGAN AS AN ALLIANCE BETWEEN FRANCE, UK, & USA IN CASE OF A POST WWII ATTACK FROM GERMANY AND/OR THE SOVIET UNION
- LARGELY UNUSED UNTIL KOREAN WAR
- NATIONS ONLY CAME TO THE DEFENSE OF A MEMBER FOLLOWING 9/11 BY SENDING TROOPS TO AFGHANISTAN

#### WARSAW TREATY ORGANIZATION (PACT)

- FOUNDED IN MAY 1955
- IN RESPONSE TO WEST GERMANY'S ADMISSION INTO NATO
- FEARED RE-ARMED GERMANY
- NATO & WARSAW PACT MEMBERS
  NEVER DIRECTLY WAGED WAR AGAINST
  EACH OTHER DURING THE COLD WAR
  FROM 1955-1991