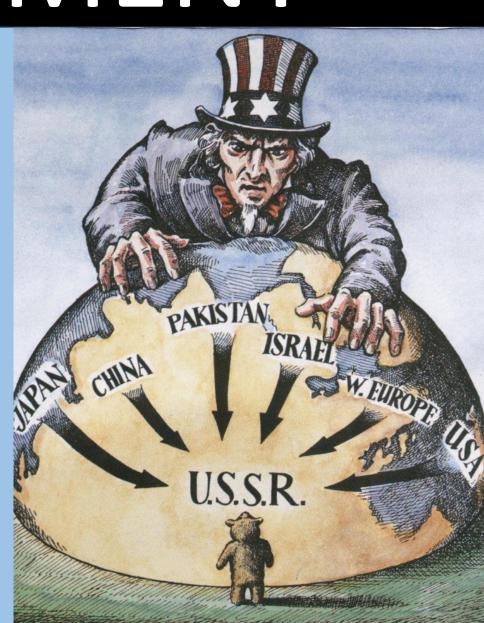

# CONTAINMENT

# TRUMAN DOCTRINE

- FINANCIAL CONTAINMENT OF COMMUNISM
- **GREECE & TURKEY WERE ON THE FRONT** LINES OF THE COLD WAR:
  - **TURKEY: USSR PRESSURING FOR ACCESS** TO THE MEDITERRANEAN
  - **GREECE: COMMUNISTS WERE TRYING TO OVERTHROW THE GOVERNMENT**