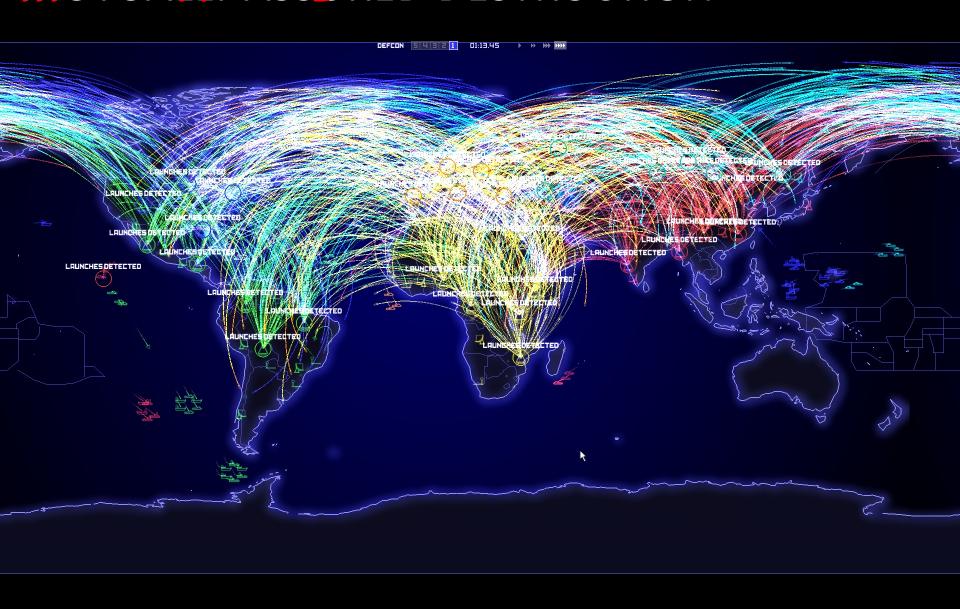

# EVERY NUCLEAR WEAPON DETONATION SINCE 1945

THIS IS THE THEMATIC FOCUS. IT'S WHAT YOU SHOULD FOCUS ON FOR THIS SECTION