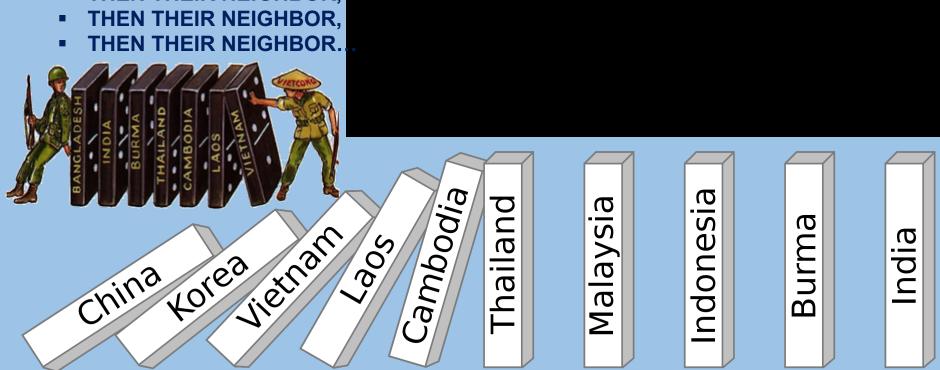

# DOMINO THEORY

- COINED BY EISENHOWER IN 1954 AS THE "FALLING DOMINO PRINCIPLE"
- IF ONE COUNTRY FALLS TO COMMUNISM...

1949→ 1953→ 1954→

- THEN THEIR NEIGHBOR,
- THEN THEIR NEIGHBOR,
- THEN THEIR NEIGHBOR,