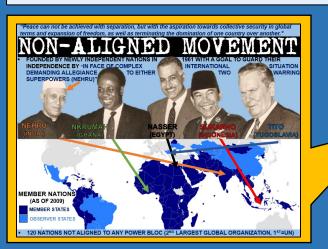

#### KC-6.2.V.B

Groups and individuals, including the Non-Aligned Movement, opposed and promoted alternatives to the existing economic, political, and social orders.

- NORTH ATLANTIC TREATY ORGANIZATION
  - FOUNDED IN APRIL 1949
  - BEGAN AS AN ALLIANCE BETWEEN FRANCE, UK, & USA IN CASE OF A POST WWII ATTACK FROM GERMANY AND/OR THE SOVIET UNION
- LARGELY UNUSED UNTIL KOREAN WAR
- NATIONS ONLY CAME TO THE DEFENSE OF A MEMBER FOLLOWING 9/11 BY SENDING TROOPS TO AFGHANISTAN

"Peace can not be achieved with separation, but with the aspiration towards collective security in global terms and expansion of freedom, as well as terminating the domination of one country over another."

### NON-ALIGNED MOVEMENT