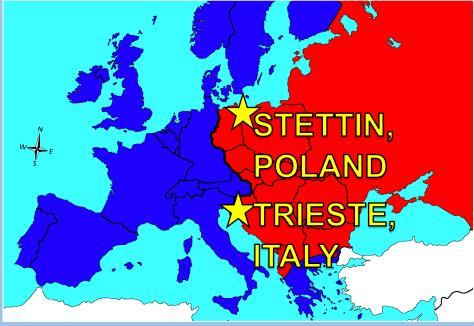

# IRON CURTAIN

- WINSTON CHURCHILL LABELLED THE NON-PHYSICAL BOUNDARY DIVIDING EUROPE IN A SPEECH GIVEN IN MISSOURI IN 1946
  - NAMED FOR THE FIREPROOF CURTAIN (IRON CURTAIN IN BRITAIN)
     IN A THEATER THAT DIVIDES THE STAGE FROM THE AUDIENCE IN
     CASE OF A FIRE TO GIVE THE AUDIENCE TIME TO EVACUATE