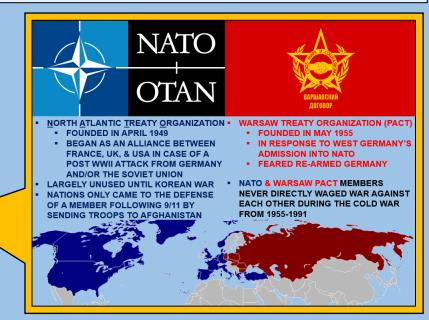

#### KC-6.2.V.B

Groups and individuals, including the Non-Aligned Movement, opposed and promoted alternatives to the existing economic, political, and social orders.

- NORTH ATLANTIC TREATY ORGANIZATION
  - FOUNDED IN APRIL 1949
  - BEGAN AS AN ALLIANCE BETWEEN FRANCE, UK, & USA IN CASE OF A POST WWII ATTACK FROM GERMANY AND/OR THE SOVIET UNION
- LARGELY UNUSED UNTIL KOREAN WAR
- NATIONS ONLY CAME TO THE DEFENSE OF A MEMBER FOLLOWING 9/11 BY SENDING TROOPS TO AFGHANISTAN

#### WARSAW TREATY ORGANIZATION (PACT)

- FOUNDED IN MAY 1955
- IN RESPONSE TO WEST GERMANY'S ADMISSION INTO NATO
- FEARED RE-ARMED GERMANY
- NATO & WARSAW PACT MEMBERS
  NEVER DIRECTLY WAGED WAR AGAINST
  EACH OTHER DURING THE COLD WAR
  FROM 1955-1991