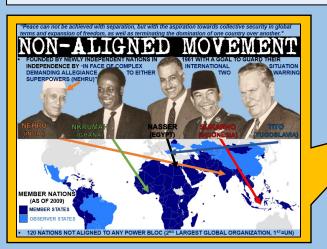

"Peace can not be achieved with separation, but with the aspiration towards collective security in global terms and expansion of freedom, as well as terminating the domination of one country over another."

### NON-ALIGNED MOVEMENT