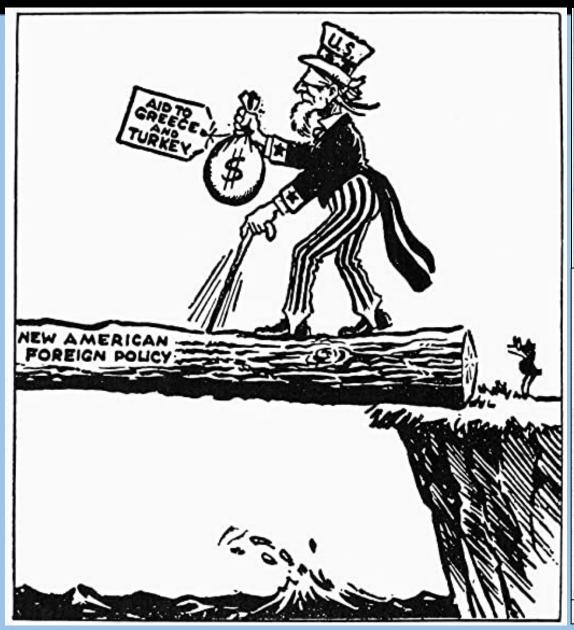

# TRUMAN DOCTRINE

- FINANCIAL CONTAINMENT OF COMMUNISM
- **GREECE & TURKEY WERE ON THE FRONT** LINES OF THE COLD WAR:
  - **TURKEY: USSR PRESSURING FOR ACCESS** TO THE MEDITERRANEAN
  - **GREECE: COMMUNISTS WERE TRYING TO OVERTHROW THE GOVERNMENT**

TRUMAN'S SPEECH

# TRUMAN DOCTRINE