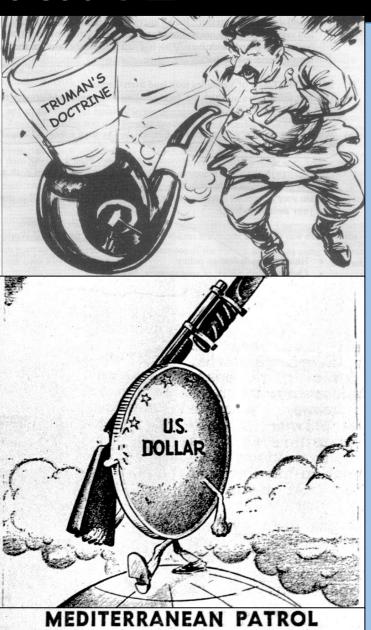

# TRUMAN DOCTRINE

- FINANCIAL CONTAINMENT OF COMMUNISM
- **GREECE & TURKEY WERE ON THE FRONT** LINES OF THE COLD WAR:
  - **TURKEY: USSR PRESSURING FOR ACCESS** TO THE MEDITERRANEAN
  - **GREECE: COMMUNISTS WERE TRYING TO OVERTHROW THE GOVERNMENT**

TRUMAN'S SPEECH

# TRUMAN DOCTRINE