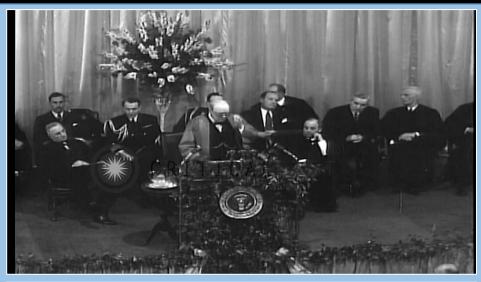

TRUMAN'S SPEECH

# IRON CURTAIN

- WINSTON CHURCHILL LABELLED THE NON-PHYSICAL BOUNDARY DIVIDING EUROPE IN A SPEECH GIVEN IN MISSOURI IN 1946
  - NAMED FOR THE FIREPROOF CURTAIN (IRON CURTAIN IN BRITAIN)
     IN A THEATER THAT DIVIDES THE STAGE FROM THE AUDIENCE IN
     CASE OF A FIRE TO GIVE THE AUDIENCE TIME TO EVACUATE