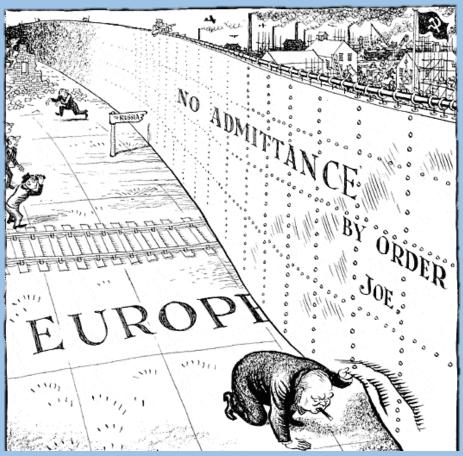

# IRON CURTAIN

- WINSTON CHURCHILL LABELLED THE NON-PHYSICAL BOUNDARY DIVIDING EUROPE IN A SPEECH GIVEN IN MISSOURI IN 1946
  - NAMED FOR THE FIREPROOF CURTAIN (IRON CURTAIN IN BRITAIN)
     IN A THEATER THAT DIVIDES THE STAGE FROM THE AUDIENCE IN
     CASE OF A FIRE TO GIVE THE AUDIENCE TIME TO EVACUATE