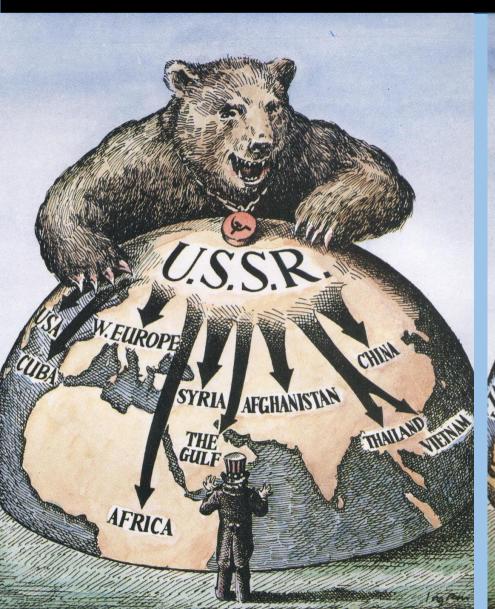

#### KC-6.2.IV.C.ii

The global balance of economic and political power shifted during and after World War II and rapidly evolved into the Cold War. The democracy of the United States and the authoritarian communist Soviet Union emerged as superpowers, which led to ideological conflict and a power struggle between capitalism and communism across the globe.