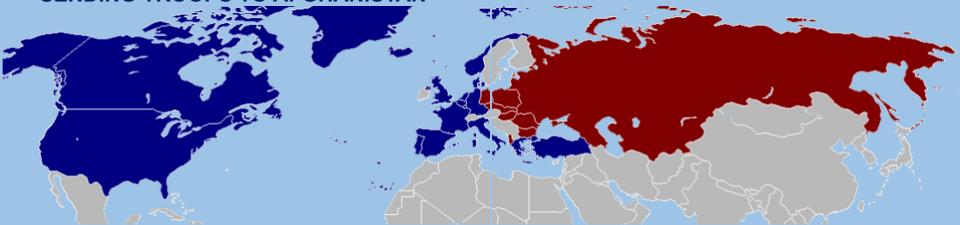

#### KC-6.2.V.B

Groups and individuals, including the Non-Aligned Movement, opposed and promoted alternatives to the existing economic, political, and social orders.

- NORTH ATLANTIC TREATY ORGANIZATION
  - FOUNDED IN APRIL 1949
  - BEGAN AS AN ALLIANCE BETWEEN FRANCE, UK, & USA IN CASE OF A POST WWII ATTACK FROM GERMANY AND/OR THE SOVIET UNION
- LARGELY UNUSED UNTIL KOREAN WAR
- NATIONS ONLY CAME TO THE DEFENSE OF A MEMBER FOLLOWING 9/11 BY SENDING TROOPS TO AFGHANISTAN