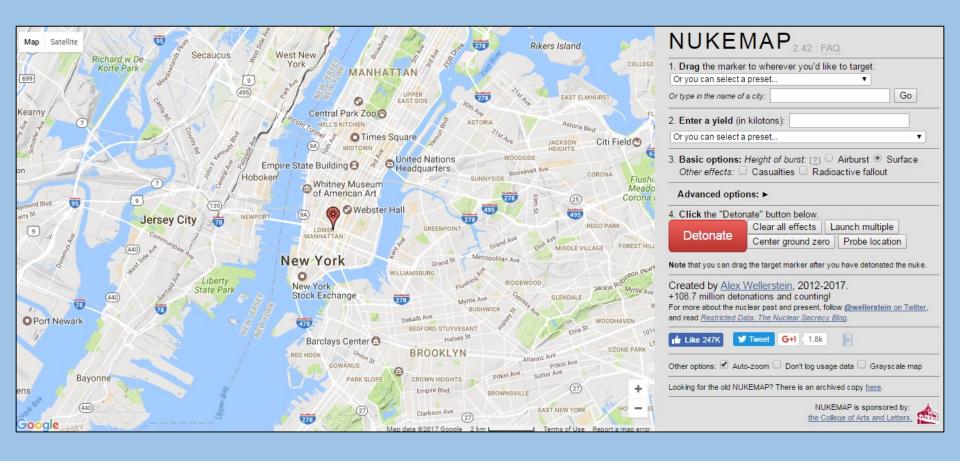

IRON CURTAIN

- WINSTON CHURCHILL LABELLED THE NON-PHYSICAL BOUNDARY DIVIDING EUROPE IN A SPEECH GIVEN IN MISSOURI IN 1946
  - NAMED FOR THE FIREPROOF CURTAIN (IRON CURTAIN IN BRITAIN)
     IN A THEATER THAT DIVIDES THE STAGE FROM THE AUDIENCE IN
     CASE OF A FIRE TO GIVE THE AUDIENCE TIME TO EVACUATE







# DETERRENCE

- POLICY INTENDED TO STOP AN ENEMY FROM ATTACKING IN THE FIRST PLACE
  - THE DETERRENT MUST ALWAYS BE READY, BUT NEVER USED...
- ROBERT McNAMARA WAS SECRETARY OF STATE FROM 1961-1968 WITH AN EXAMPLE→





#### MUTUALAY ASSURED DESTRUCTION



# ATOMIC CAFE

- THE THREAT OF NUCLEAR ANNIHILATION WAS OMNIPRESENT IN THE MID 20<sup>TH</sup> CENTURY
- HERE, YOU SEE THE MOST FAMOUS OF THESE FILMS THAT WAS SHOWN TO CHILDREN IN THE 1950s and 1960s: DUCK & COVER

# ONUKEMAP (S)



# EVERY NUCLEAR WEAPON DETONATION SINCE 1945





THIS IS THE THEMATIC FOCUS. IT'S WHAT YOU SHOULD FOCUS ON FOR THIS SECTION

#### THEMATIC FOCUS

#### Cultural Developments and Interactions CDI

he development of ideas, beliefs, and religions illustrates how groups in society view themselves, and the interactions of societies and their beliefs often have political, social, and cultural implications.

#### **HISTORICAL DEVELOPMENTS**

#### KC-6.2.IV.C.ii

The global balance of economic and political power shifted during and after World War II and rapidly evolved into the Cold War. The democracy of the United States and the authoritarian communist Soviet Union emerged as superpowers, which led to ideological conflict and a power struggle between capitalism and communism across the globe.