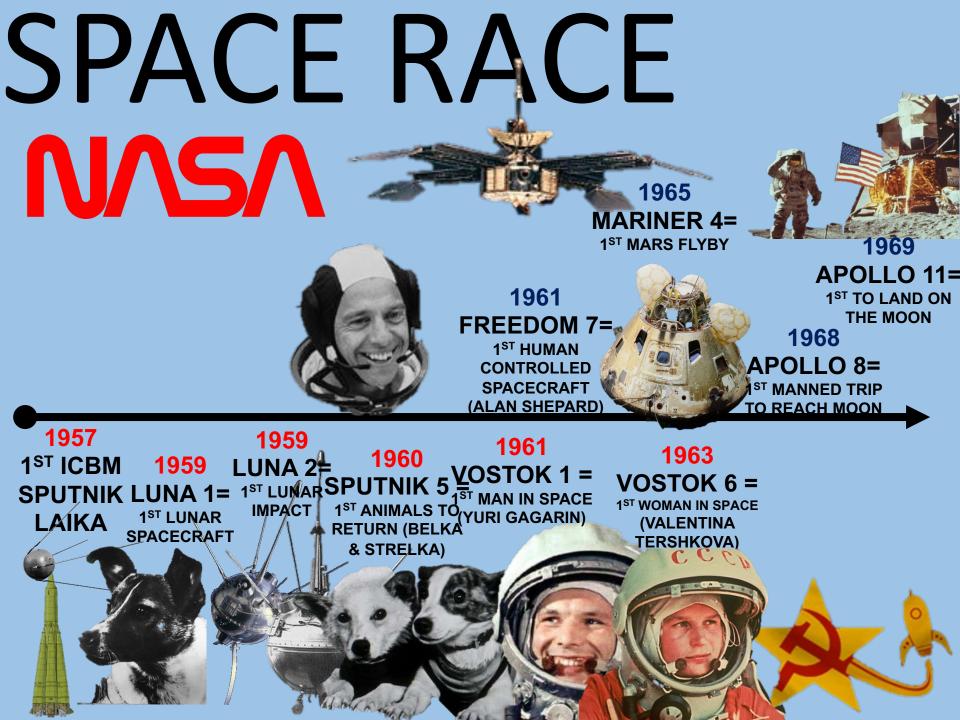

#### KC-6.2.IV.C.ii

The global balance of economic and political power shifted during and after World War II and rapidly evolved into the Cold War. The democracy of the United States and the authoritarian communist Soviet Union emerged as superpowers, which led to ideological conflict and a power struggle between capitalism and communism across the globe.