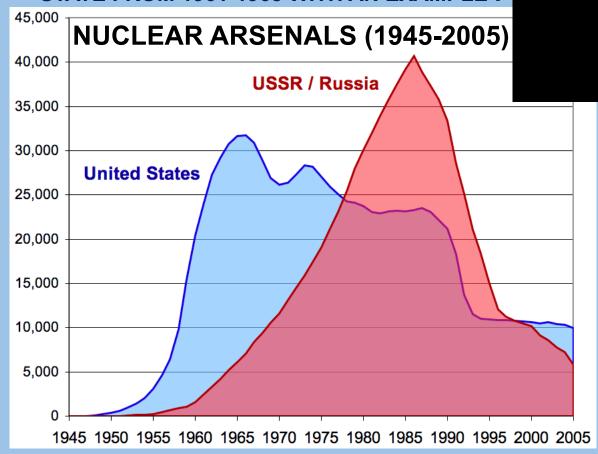

# DETERRENCE

- POLICY INTENDED TO STOP AN ENEMY FROM ATTACKING IN THE FIRST PLACE
  - THE DETERRENT MUST ALWAYS BE READY, BUT NEVER USED...
- ROBERT McNAMARA WAS SECRETARY OF STATE FROM 1961-1968 WITH AN EXAMPLE→

#### MUTUALAY ASSURED DESTRUCTION