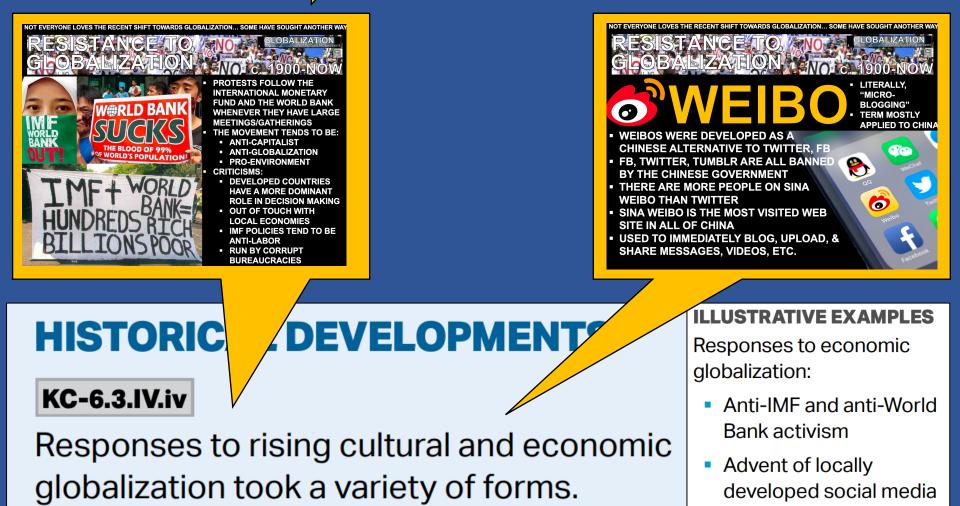

(Weibo in China)

NOT EVERYONE LOVES THE RECENT SHIFT TOWARDS GLOBALIZATION... SOME HAVE SOUGHT ANOTHER WAY:

PROTESTS FOLLOW THE INTERNATIONAL MONETARY FUND AND THE WORLD BANK WHENEVER THEY HAVE LARGE MEETINGS/GATHERINGS

## THE MOVEMENT TENDS TO BE:

- ANTI-CAPITALIST
- ANTI-GLOBALIZATION
- PRO-ENVIRONMENT CRITICISMS:
  - DEVELOPED COUNTRIES HAVE A MORE DOMINANT ROLE IN DECISION MAKING
  - OUT OF TOUCH WITH LOCAL ECONOMIES
  - IMF POLICIES TEND TO BE ANTI-LABOR
  - RUN BY CORRUPT BUREAUCRACIES